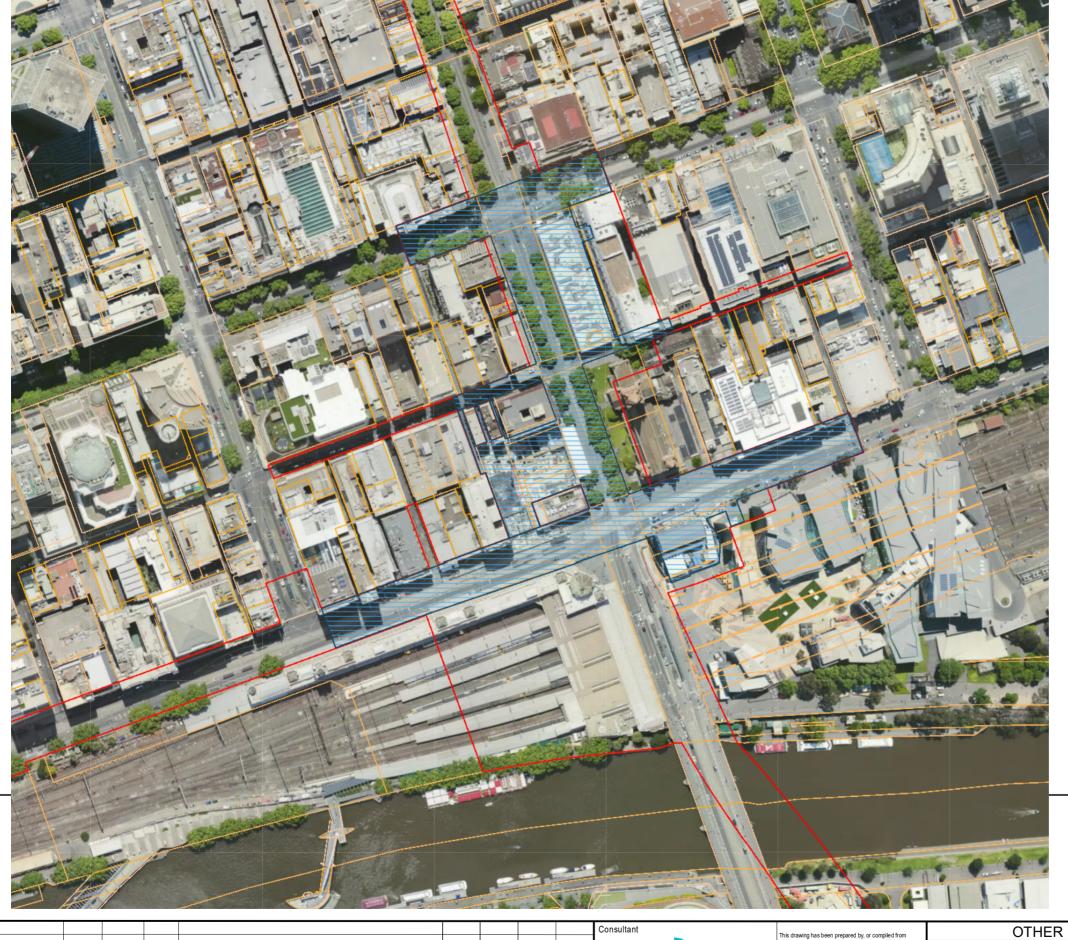

## **Metro Tunnel Project CBD South Associated Works Area**

Legend

CBD South Works Area

Project Land (20 July 2018)

☐ Vicmap Property Parcel

01/04/22 ISSUED FOR SUBMISSION Revised By In Serv Rev. Date Designed Checked Ind. Rev. Approx.

MELBOURNE METRO RAIL

Cross
Yarra
Partnership
Partnership
Partnership
Partnership
Partnership
Partnership
Partnership

| METRO TUNNEL      |  |  |  |  |  |  |
|-------------------|--|--|--|--|--|--|
| CBD SOUTH         |  |  |  |  |  |  |
| CONSTRUCTION PLAN |  |  |  |  |  |  |