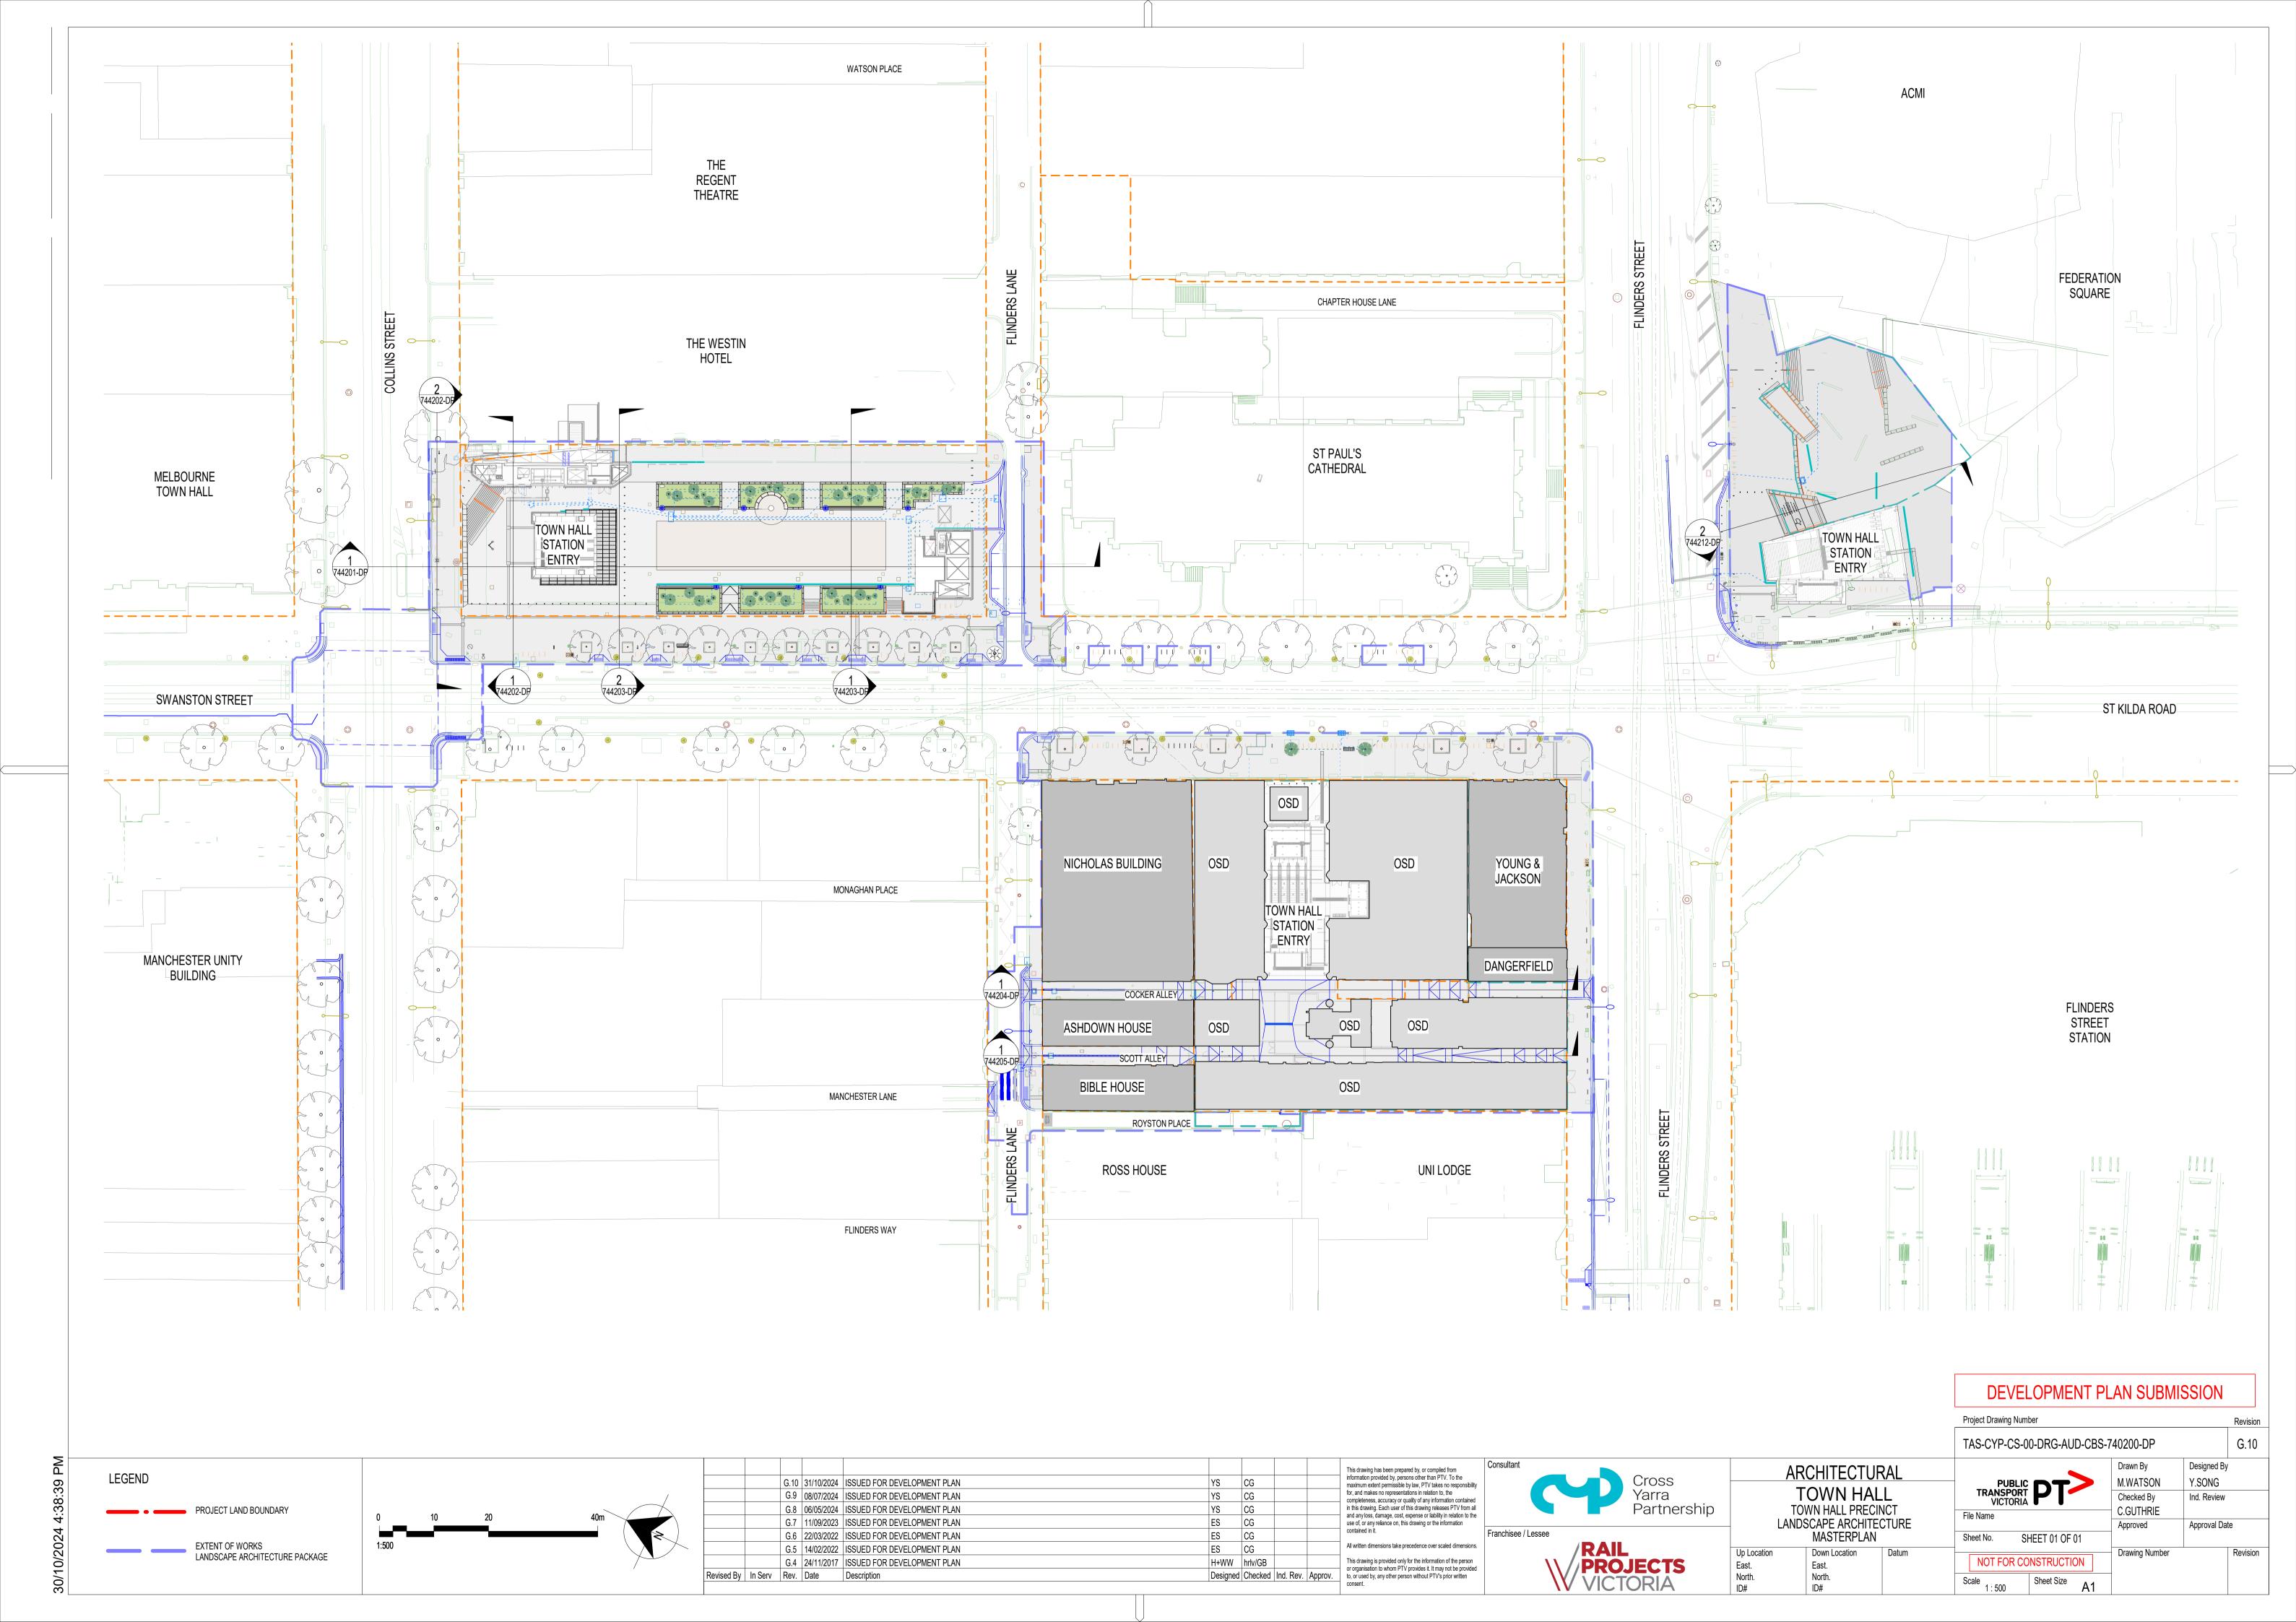

## APPENDIX A CBD SOUTH PRECINCT SITE LAYOUT PLANS

Site Master Plan TAS-CYP-CS-00-DRG-AUD-CBS-740200-DP

Associated works area TAS-CYP-CBS-ZWD-DRG-XLP-TSC-X0001