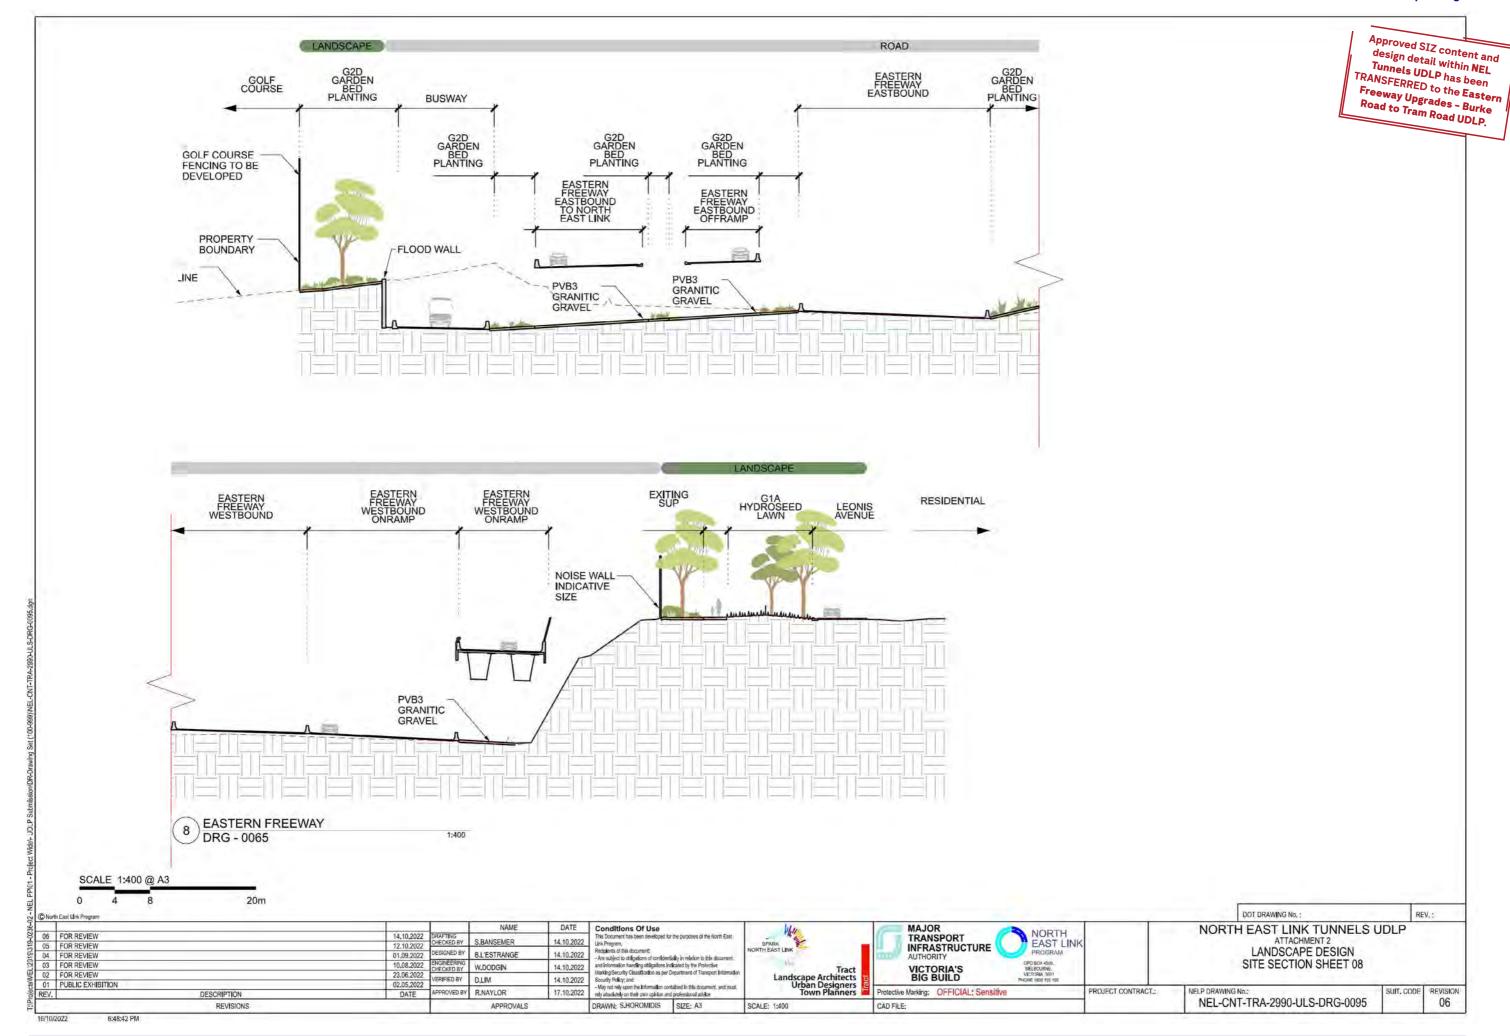

#### Approved SIZ content and design detail within NEL Tunnels UDLP has been TRANSFERRED to the Eastern Freeway Upgrades - Burke Road to Tram Road UDLP.