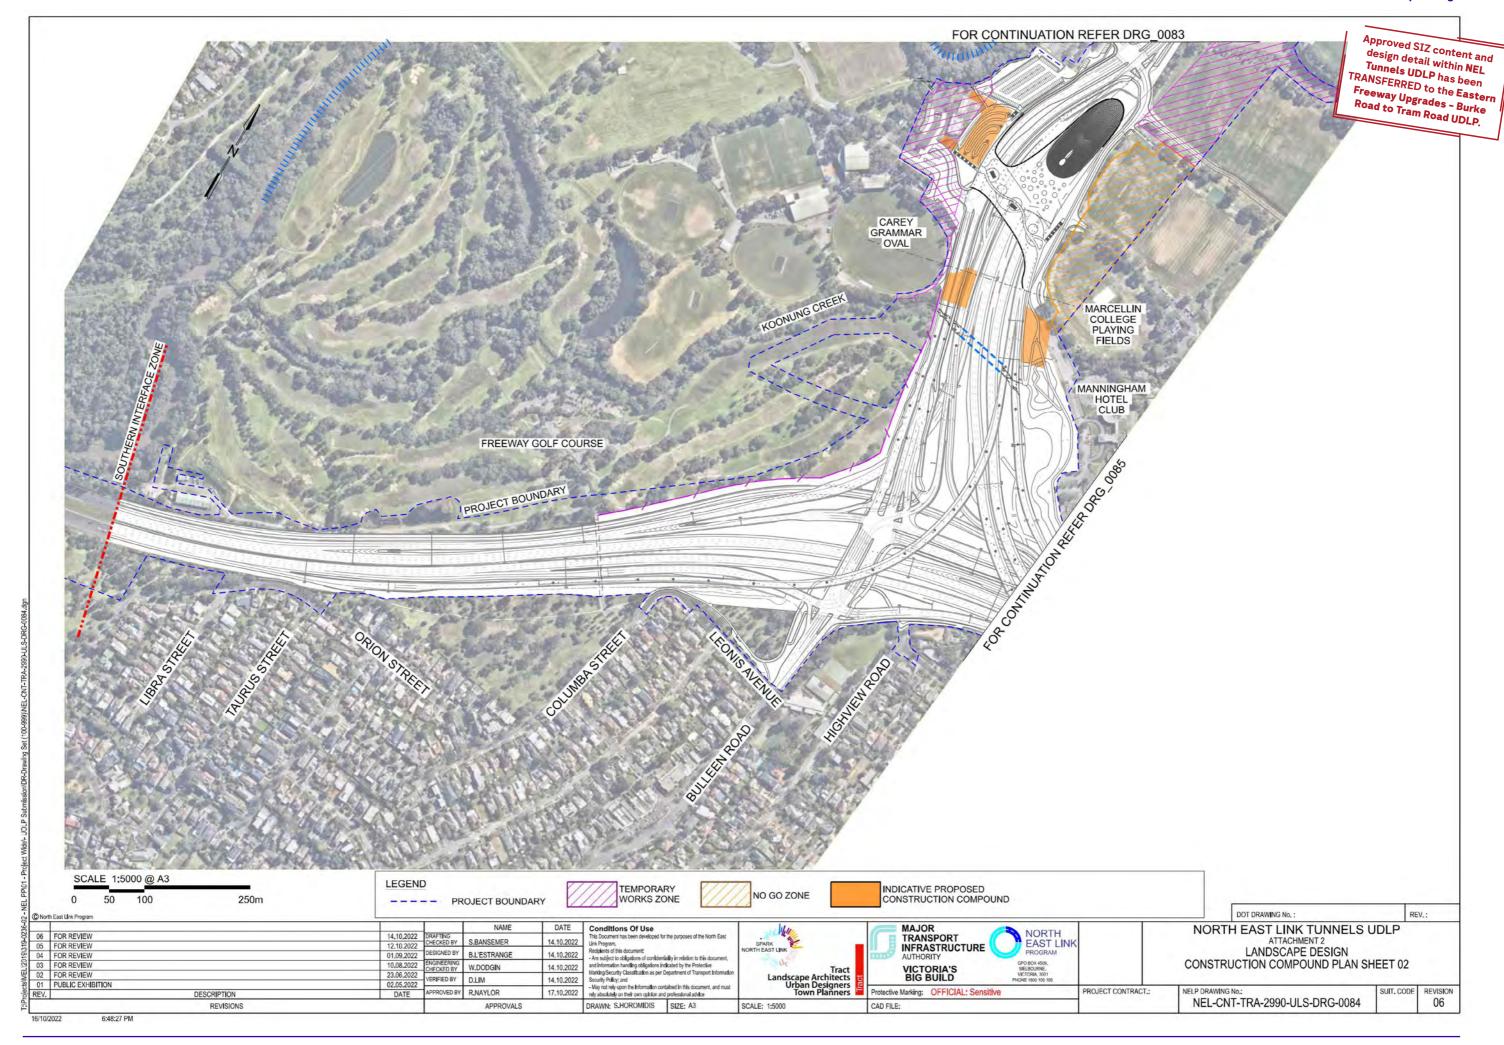

#### Approved SIZ content and design detail within NEL Tunnels UDLP has been TRANSFERRED to the Eastern Freeway Upgrades - Burke Road to Tram Road UDLP.