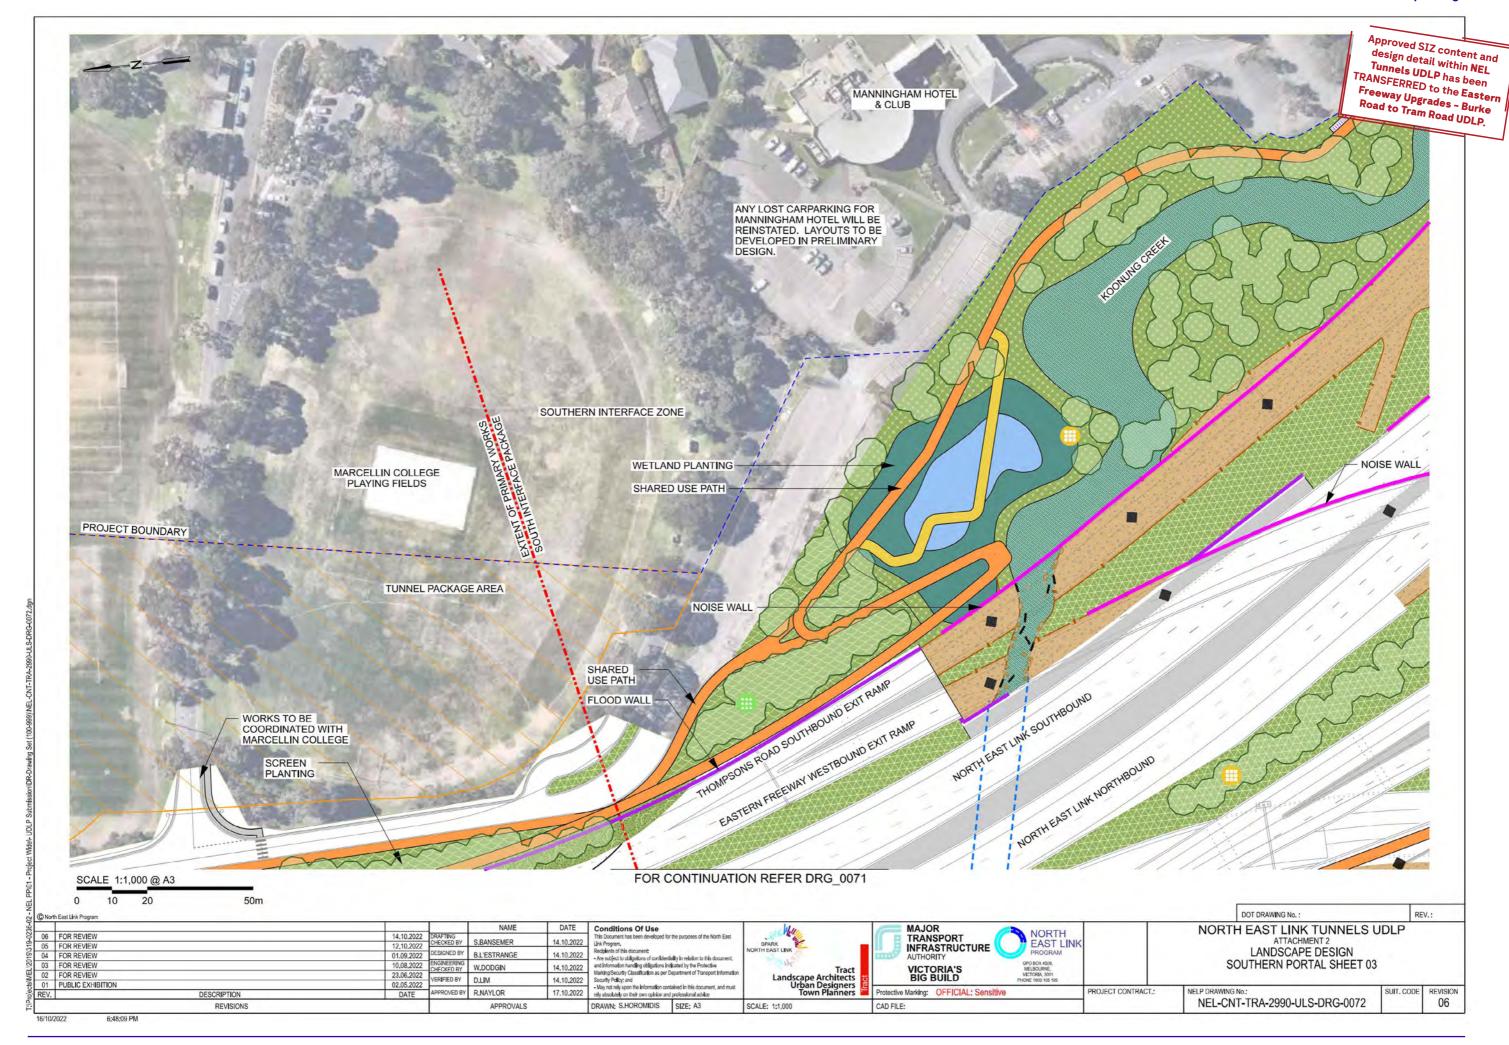

#### Approved SIZ content and design detail within NEL Tunnels UDLP has been TRANSFERRED to the Eastern Freeway Upgrades - Burke Road to Tram Road UDLP.