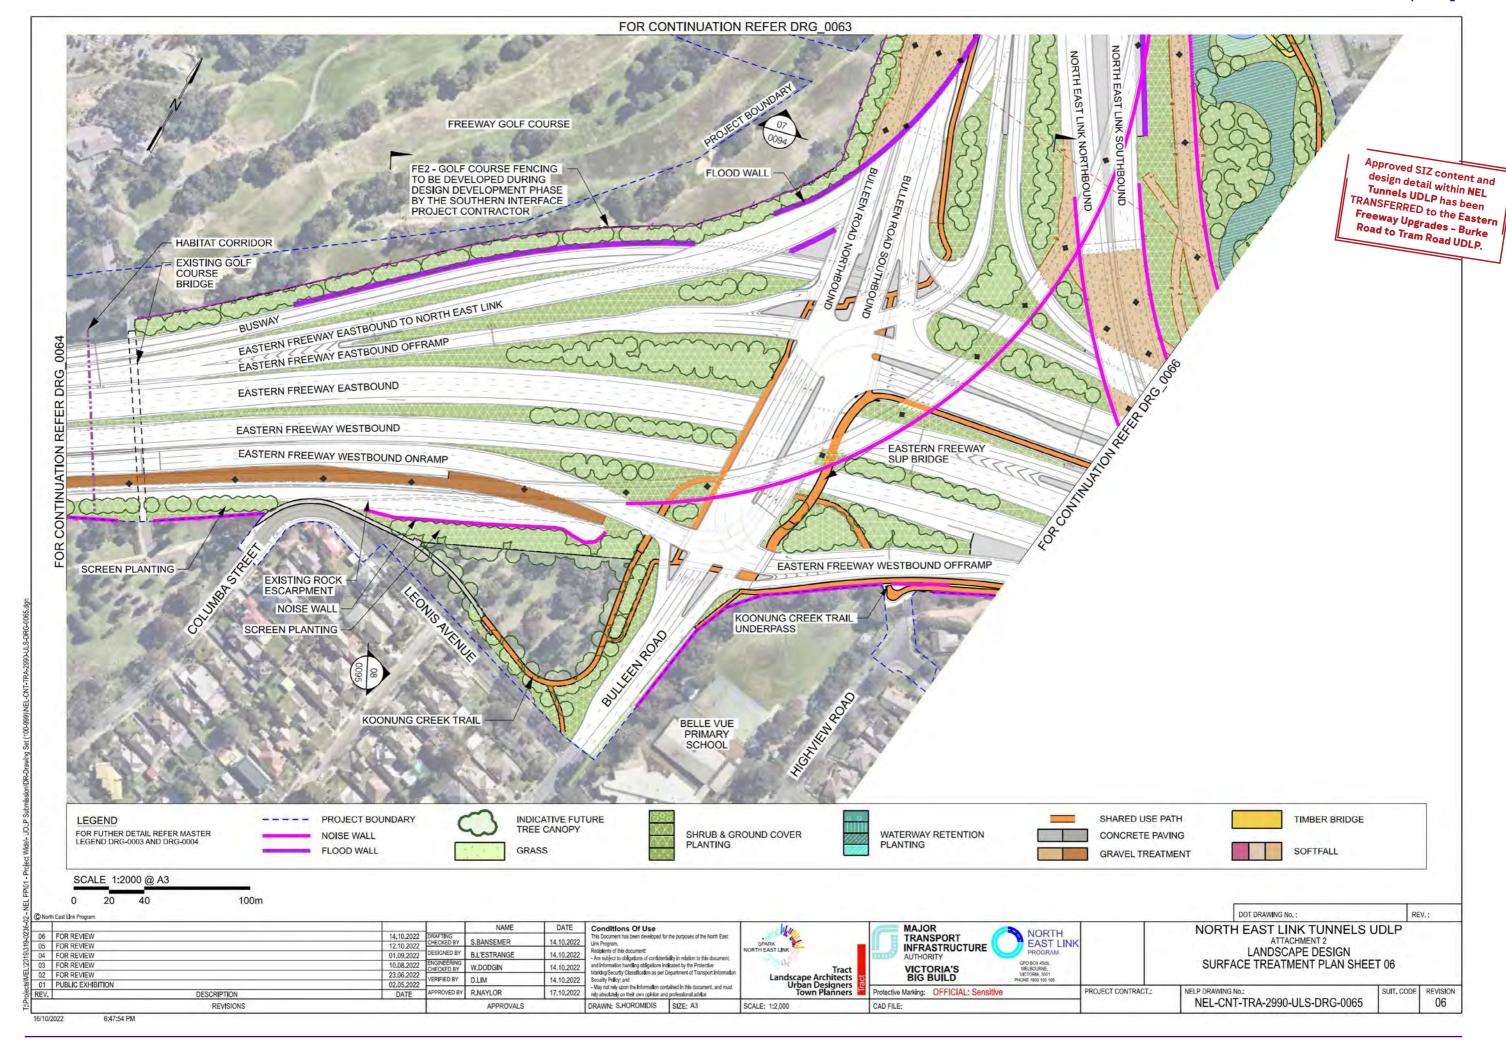

#### Approved SIZ content and design detail within NEL Tunnels UDLP has been TRANSFERRED to the Eastern Freeway Upgrades - Burke Road to Tram Road UDLP.