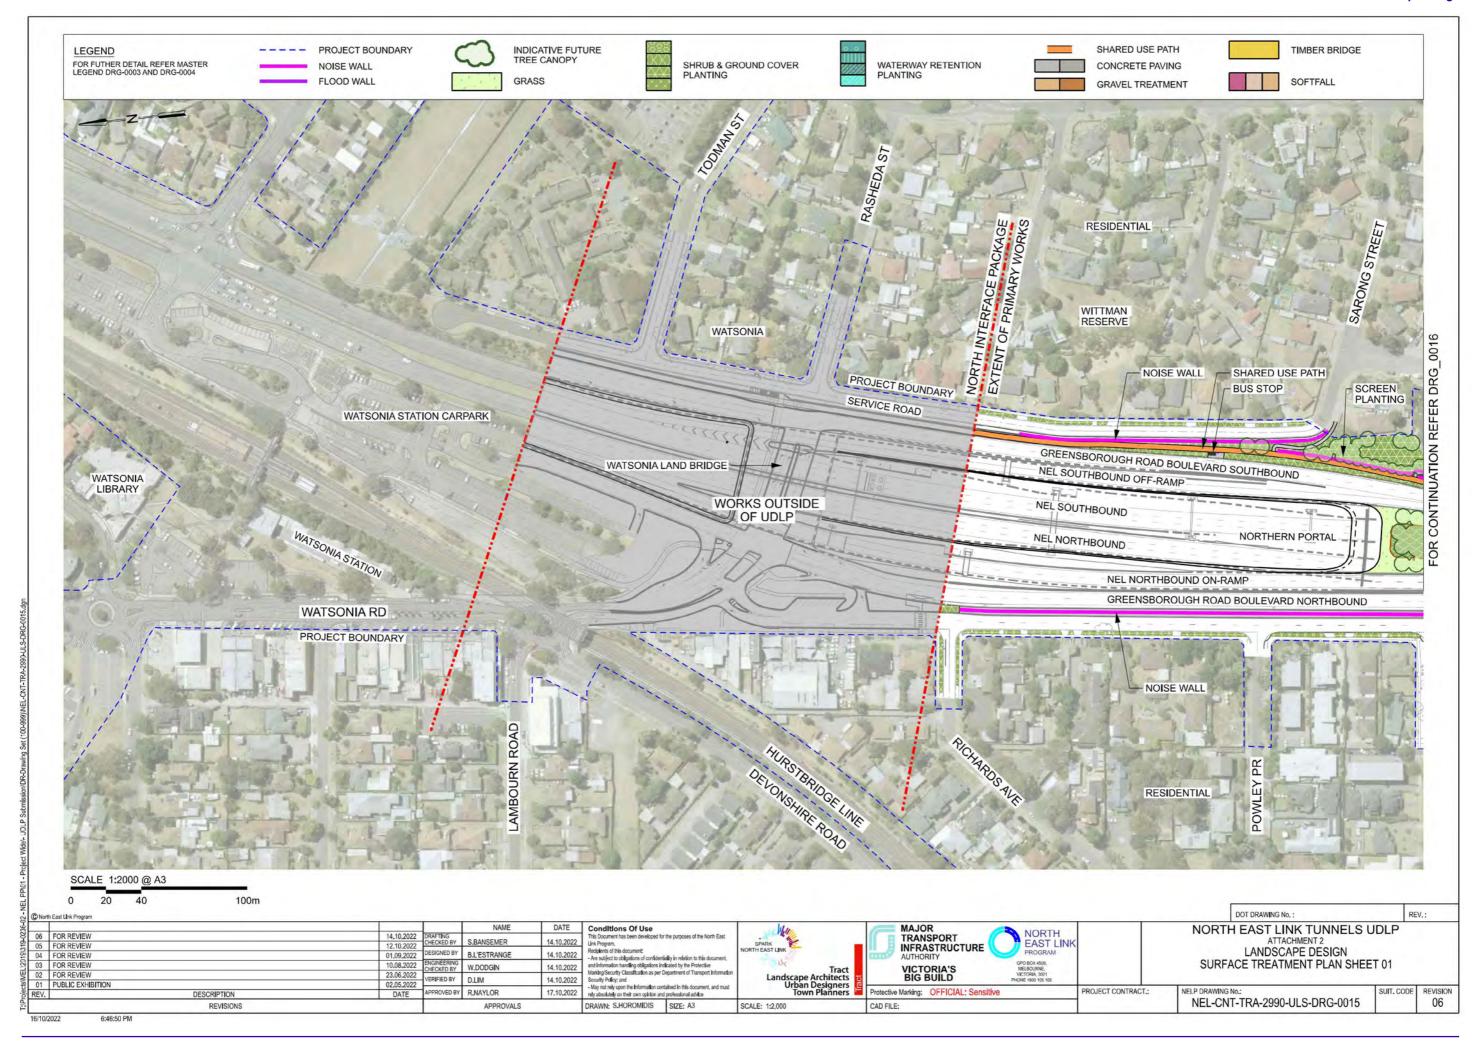

### --- PROJECT BOUNDARY **NOISE WALL** REFER ATTACHMENT 1 - URBAN DESIGN & ARCHITECTURE

FLOOD WALL

TEMPORARY WORKS ZONE

REFER ATTACHMENT 1 - URBAN DESIGN & ARCHITECTURE

#### SOFT SURFACE TREATMENT

INDICATIVE FUTURE TREE CANOPY

G1A - HYDROSEED LAWN

G2A - GARDEN BED - TYPE 01 WETLAND GARDEN BED PLANTING WITH INORGANIC MULCH.

REVISIONS

#### HARD SURFACE TREATMENT

MINIMUM 3m WIDTH 200mm THK REINFORCED CONCRETE.

PV1 - STANDARD GREY CONCRETE 200mm THK REINFORCED CONCRETE.

PV2 - EXPOSED AGGREGATE CONCRETE 200mm THK REINFORCED CONCRETE.

PV3A - GRANITIC GRAVEL

PV3B - GRANITIC GRAVEL

**PV4 - GRANITE PAVING** 600 x 600mm 60mm THK,

PV5A - SOFTFALL PINK

PV5B - SOFTFALL BEIGE

DATE NORTH EAST LINK TUNNELS UDLP 06 FOR REVIEW TRANSPORT ATTACHMENT 2 CHECKED BY S.BANSEMER 14.10.2022 EAST LINK 05 FOR REVIEW 04 FOR REVIEW 12.10.2022 INFRASTRUCTURE LANDSCAPE DESIGN SIGNED BY B.L'ESTRANGE 14.10.2022 MASTER LEGEND SHEET 01 03 FOR REVIEW 10.08.2022 W,DODGIN 14.10,2022 02 FOR REVIEW 01 PUBLIC EXHIBITION 23.06.2022 ERIFIED BY D.LIM 14.10.2022 17.10.2022 - May not rely upon the information contained in this document, and must rely absolutely on their own upinion and professional advise PROJECT CONTRACT. NELP DRAWING No.: SUIT, CODE REVISION DESCRIPTION DATE NEL-CNT-TRA-2990-ULS-DRG-0003 06