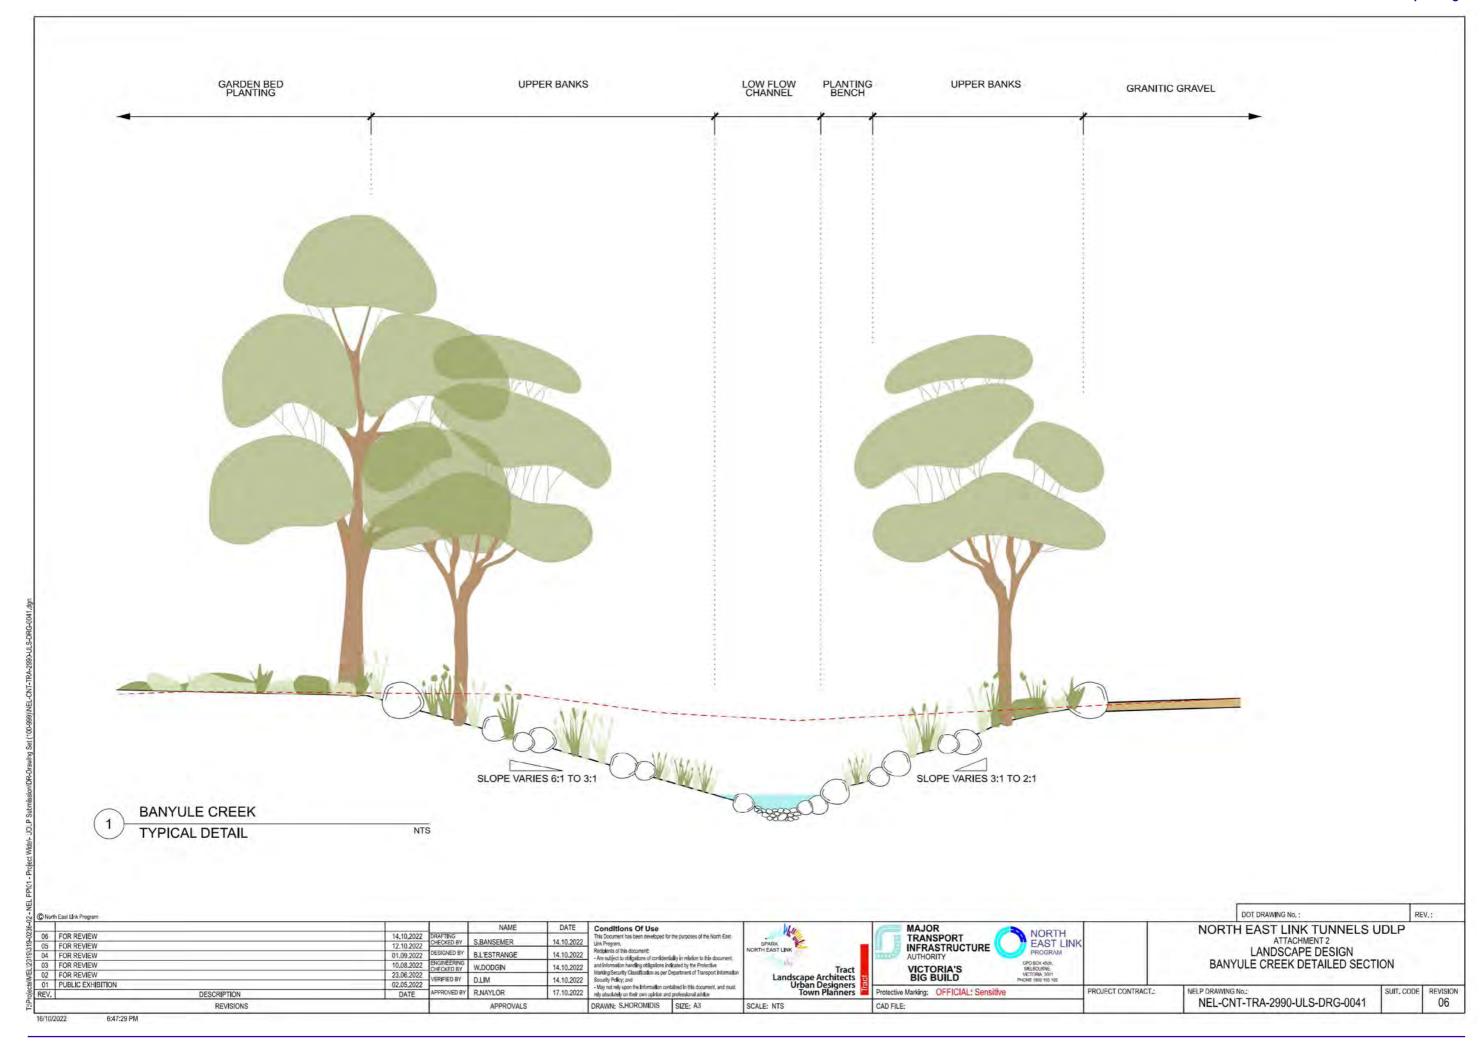

T-TRA-2990-ULS-DRG-0031 SITE SECTION SHEET 02 NEL CNT-TRA-2990 ULS DRG-0092 SITE SECTION SHEET 03 NEL-CNT-TRA-2990-ULS-DRG-0033 NEL-CNT-TRA-2990-ULS-DRG-0034 SITE SECTION SHEET OF NEL-CNT-TRA-2990-LILS-DRG-0040 BANYULE CREEK TYPICAL BRIDGE DETAILED SECTION

DATE MAJOR TRANSPORT Conditions Of Use NORTH EAST LINK TUNNELS UDLP 06 FOR REVIEW ATTACHMENT 2 14.10.2022 CHECKED BY S.BANSEMER EAST LINK 05 FOR REVIEW 04 FOR REVIEW 12.10.2022 01.09.2022 INFRASTRUCTURE LANDSCAPE DESIGN SIGNED BY BL'ESTRANGE NORTH COVER SHEET 03 FOR REVIEW 10.08.2022 W.DODGIN 14.10,2022 02 FOR REVIEW RIFIED BY D.LIM 14.10.2022 PROJECT CONTRACT. SUIT, CODE REVISION DESCRIPTION NEL-CNT-TRA-2990-ULS-DRG-0010 06 DRAWN: S.HOROMIDIS SIZE: A3 REVISIONS APPROVALS: SCALE: DRAWING SCALE













































## NORTH EAST LINK TUNNELS PROJECT

# UDLP ATTACHMENT 2 - LANDSCAPE LANDSCAPE WORKS - SOUTH



TABLE OF CONTENTS NEL-CNT-TRA-2990-ULS-DRG-0050 COVER SHEET & DRAWING INDEX NEL-ENT-TRA-2990-ULS-DRG-0051 SURFACE TREATMENT PLAN SHEET 02 NEL-CNT-TRA-2990-ULS-DRG-0062 SURFACE TREATMENT PLAN SHEET 03 NEL CNT TRA 2990 ULS DRG 0063 NEL-CNT-TRA-2990-ULS-DRG-0064 NEL-CNT-TRA-2990-ULS-DRG-0065 SURFACE TREATMENT PLAN SHEET OF SURFACE TREATMENT PLAN SHEET OF SURFACE TREATMENT PLAN SHEET OR NEL-ENT-TRA-2990-ULS-DRG-0067 NEL-CNT-THA-2990-ULS-DRG-0070 LANDSCAPE CULTURAL PRECINCT SHEET 01 NEL -CNT -TRA 2990 ULS DRG 0071 NEL -CNT - TRA - 2990 - ULS - DRG - 0072 SOUTHERN PORTAL SHEET 02 NEL-CNT-TRA-2990-ULS-DRG-0081 TREE RETENTION & REMOVAL PLAN SHEET 02 NEL-ENT-TRA-2990-ULS-DRG-0082 THEE RETENTION & HEMOVA