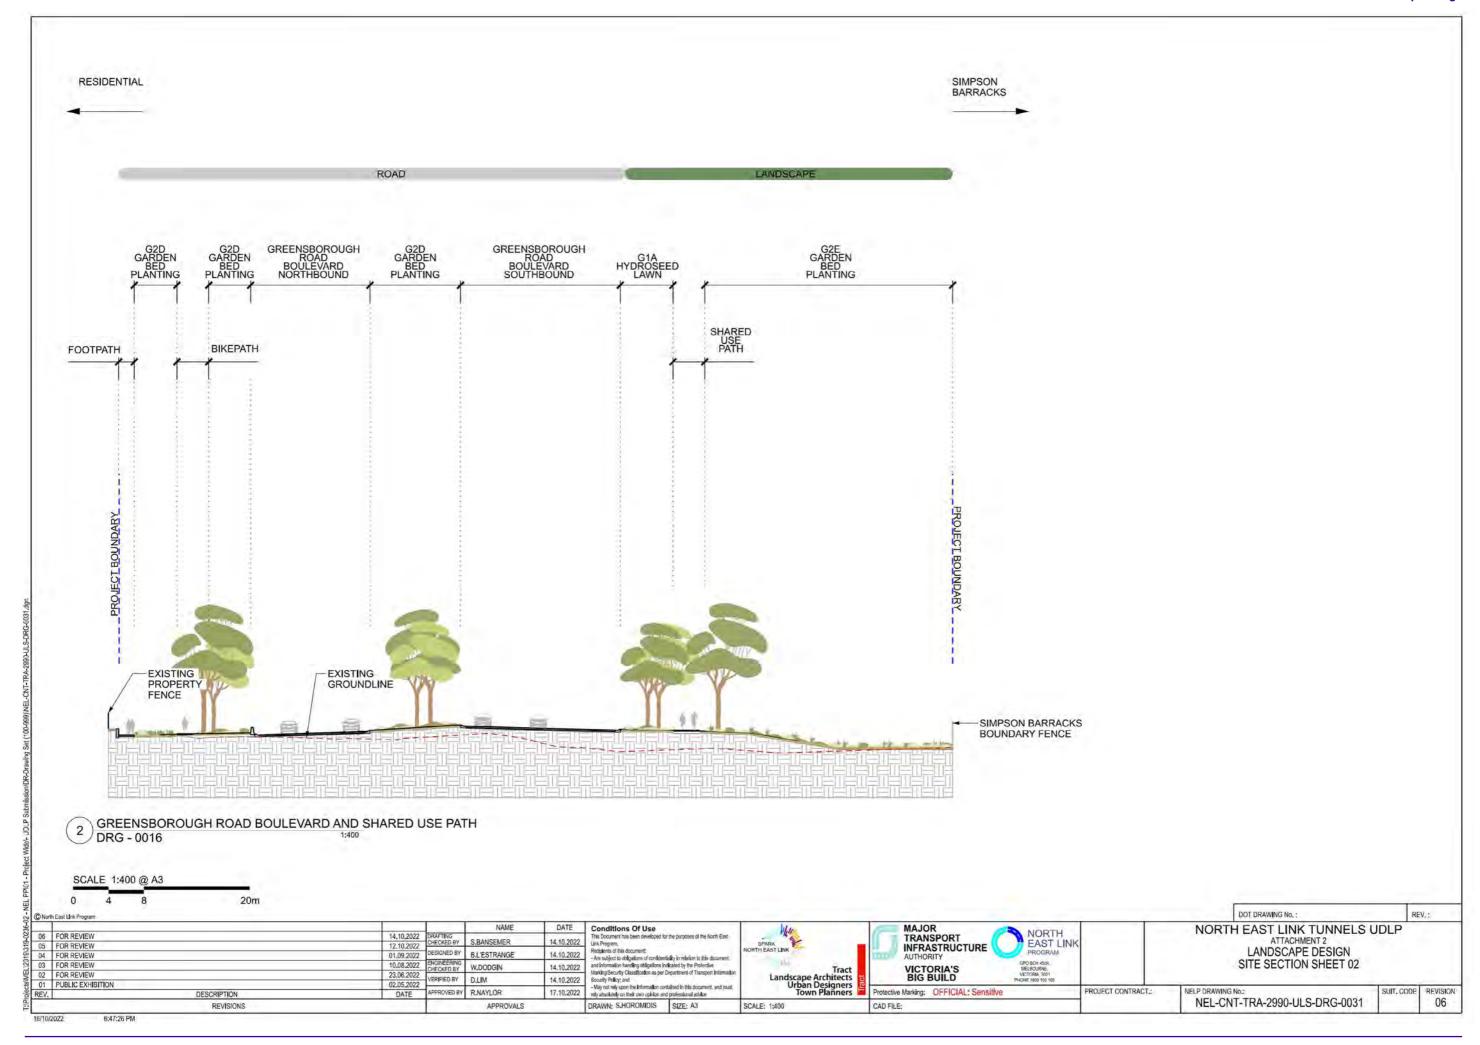

#### SOFT SURFACE TREATMENT

INDICATIVE FUTURE TREE CANOPY

G1A - HYDROSEED LAWN

G2A - GARDEN BED - TYPE 01 WETLAND GARDEN BED PLANTING WITH INORGANIC MULCH.

REVISIONS

#### SOFT SURFACE TREATMENT (CONTINUED)

G2B - GARDEN BED - TYPE 02 WATERWAY RESTORATION KOONUNG CREEK HABITAT GARDEN BED PLANTING WITH INORGANIC MULCH.

G2B - GARDEN BED - TYPE 02 WATERWAY RESTORATION BANYULE CREEK HABITAT

G2C - GARDEN BED - TYPE 03 HABITAT CORRIDOR GARDEN BED PLANTING WITH ORGANIC MULCH.

GARDEN BED PLANTING WITH INORGANIC MULCH.

G2D - GARDEN BED - TYPE 04 ROADWAY PLANTING GARDEN BED PLANTING WITH ORGANIC MULCH.

G2E - GARDEN BED - TYPE 05 MASSED GROUNDCOVERS GARDEN BED PLANTING WITH ORGANIC MULCH.

G2F - GARDEN BED - TYPE 07 GREENROOF / PODIUM / LANDBRIDGE GARDEN BED PLANTING WITH ORGANIC MULCH,

G2G - GARDEN BED - TYPE 08 BIORETENTION GARDEN BED PLANTING WITH FILTRATION MEDIA,