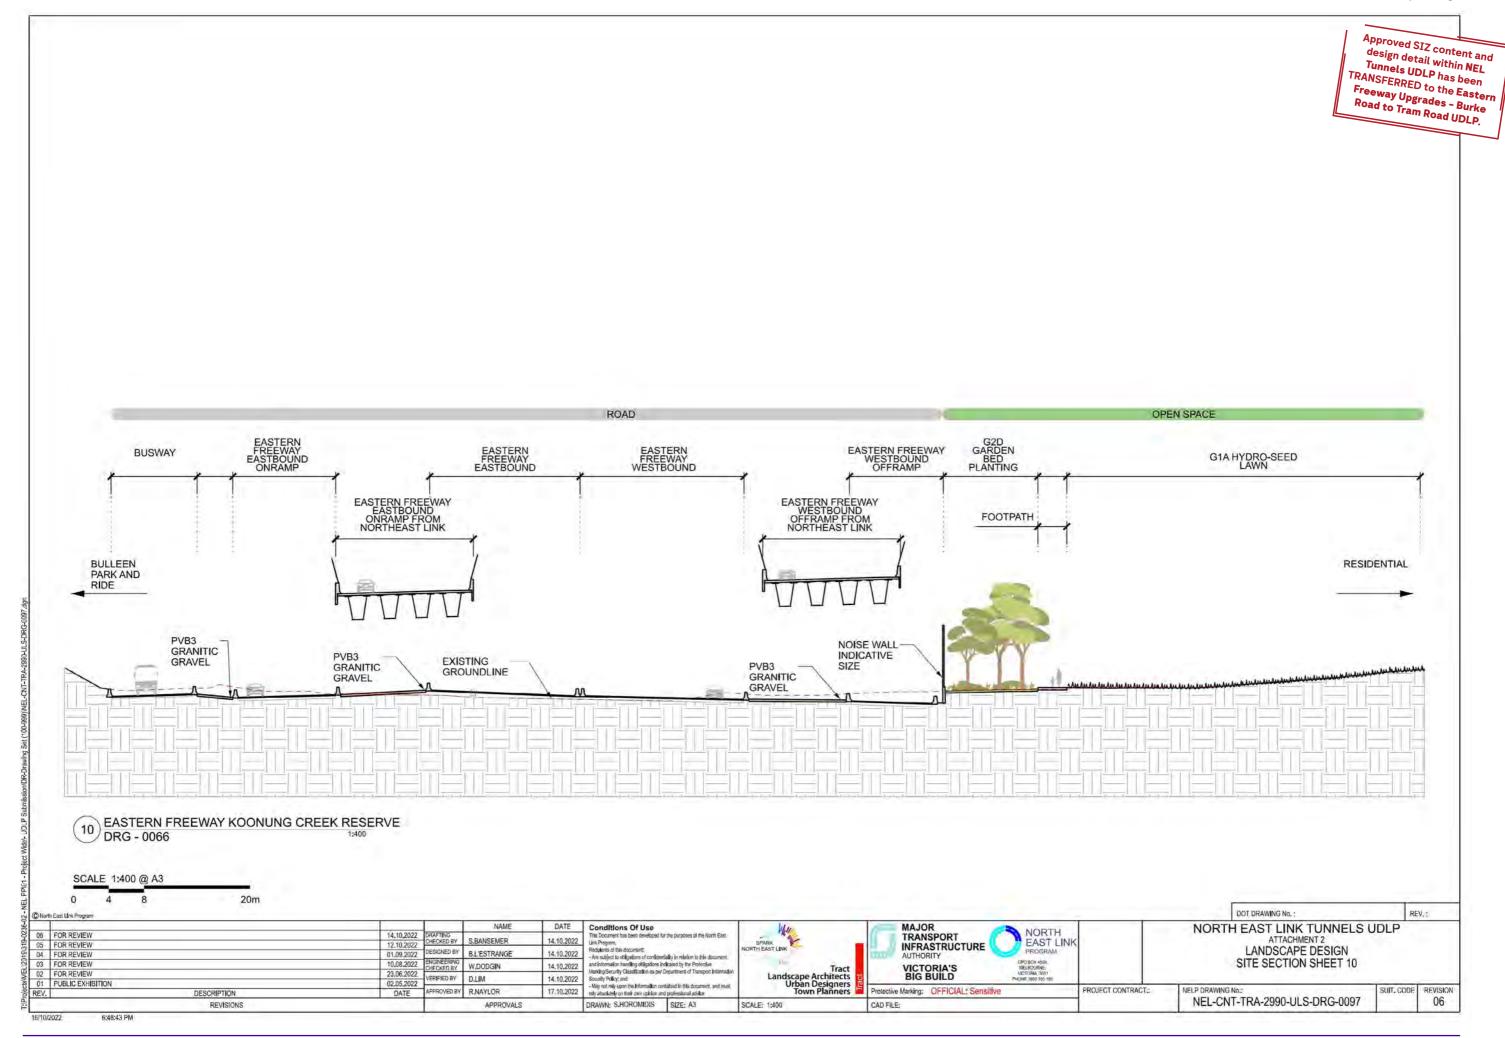

#### Approved SIZ content and design detail within NEL Tunnels UDLP has been TRANSFERRED to the Eastern Freeway Upgrades - Burke Road to Tram Road UDLP.