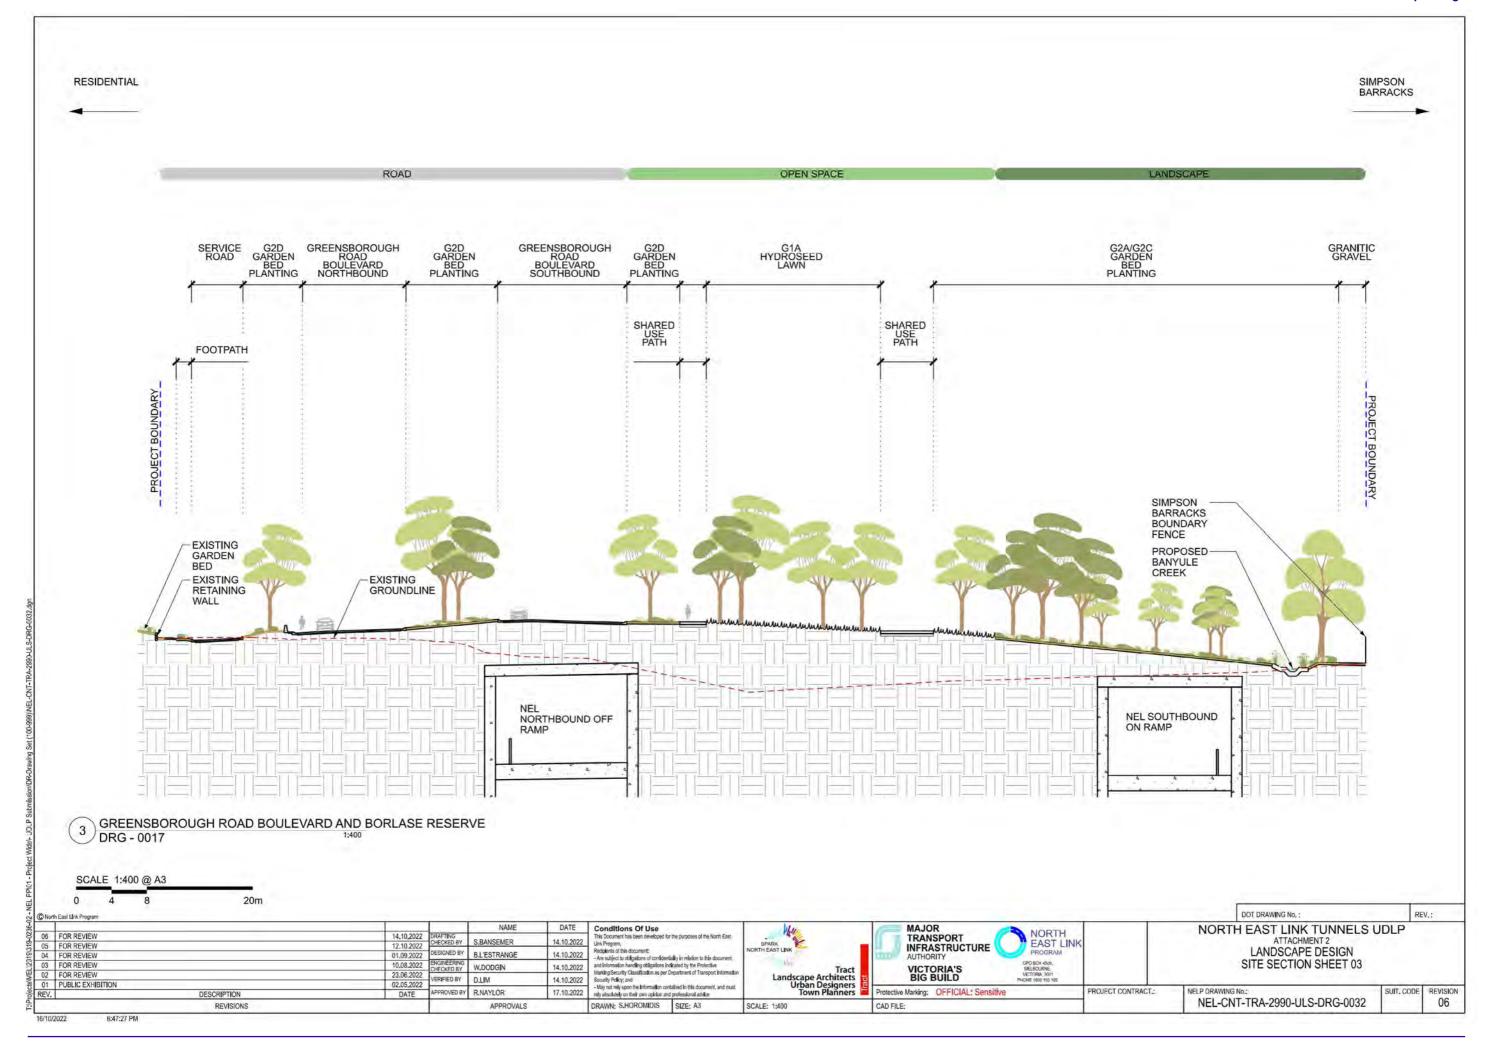

#### SOFT SURFACE TREATMENT

INDICATIVE FUTURE TREE CANOPY

G1A - HYDROSEED LAWN

G2A - GARDEN BED - TYPE 01 WETLAND GARDEN BED PLANTING WITH INORGANIC MULCH.

REVISIONS

#### SOFT SURFACE TREATMENT (CONTINUED)

G2B - GARDEN BED - TYPE 02 WATERWAY RESTORATION KOONUNG CREEK HABITAT GARDEN BED PLANTING WITH INORGANIC MULCH.

G2B - GARDEN BED - TYPE 02 WATERWAY RESTORATION BANYULE CREEK HABITAT

G2C - GARDEN BED - TYPE 03 HABITAT CORRIDOR GARDEN BED PLANTING WITH ORGANIC MULCH.

GARDEN BED PLANTING WITH INORGANIC MULCH.

G2D - GARDEN BED - TYPE 04 ROADWAY PLANTING GARDEN BED PLANTING WITH ORGANIC MULCH.

G2E - GARDEN BED - TYPE 05 MASSED GROUNDCOVERS GARDEN BED PLANTING WITH ORGANIC MULCH.

G2F - GARDEN BED - TYPE 07 GREENROOF / PODIUM / LANDBRIDGE GARDEN BED PLANTING WITH ORGANIC MULCH,

G2G - GARDEN BED - TYPE 08 BIORETENTION GARDEN BED PLANTING WITH FILTRATION MEDIA,