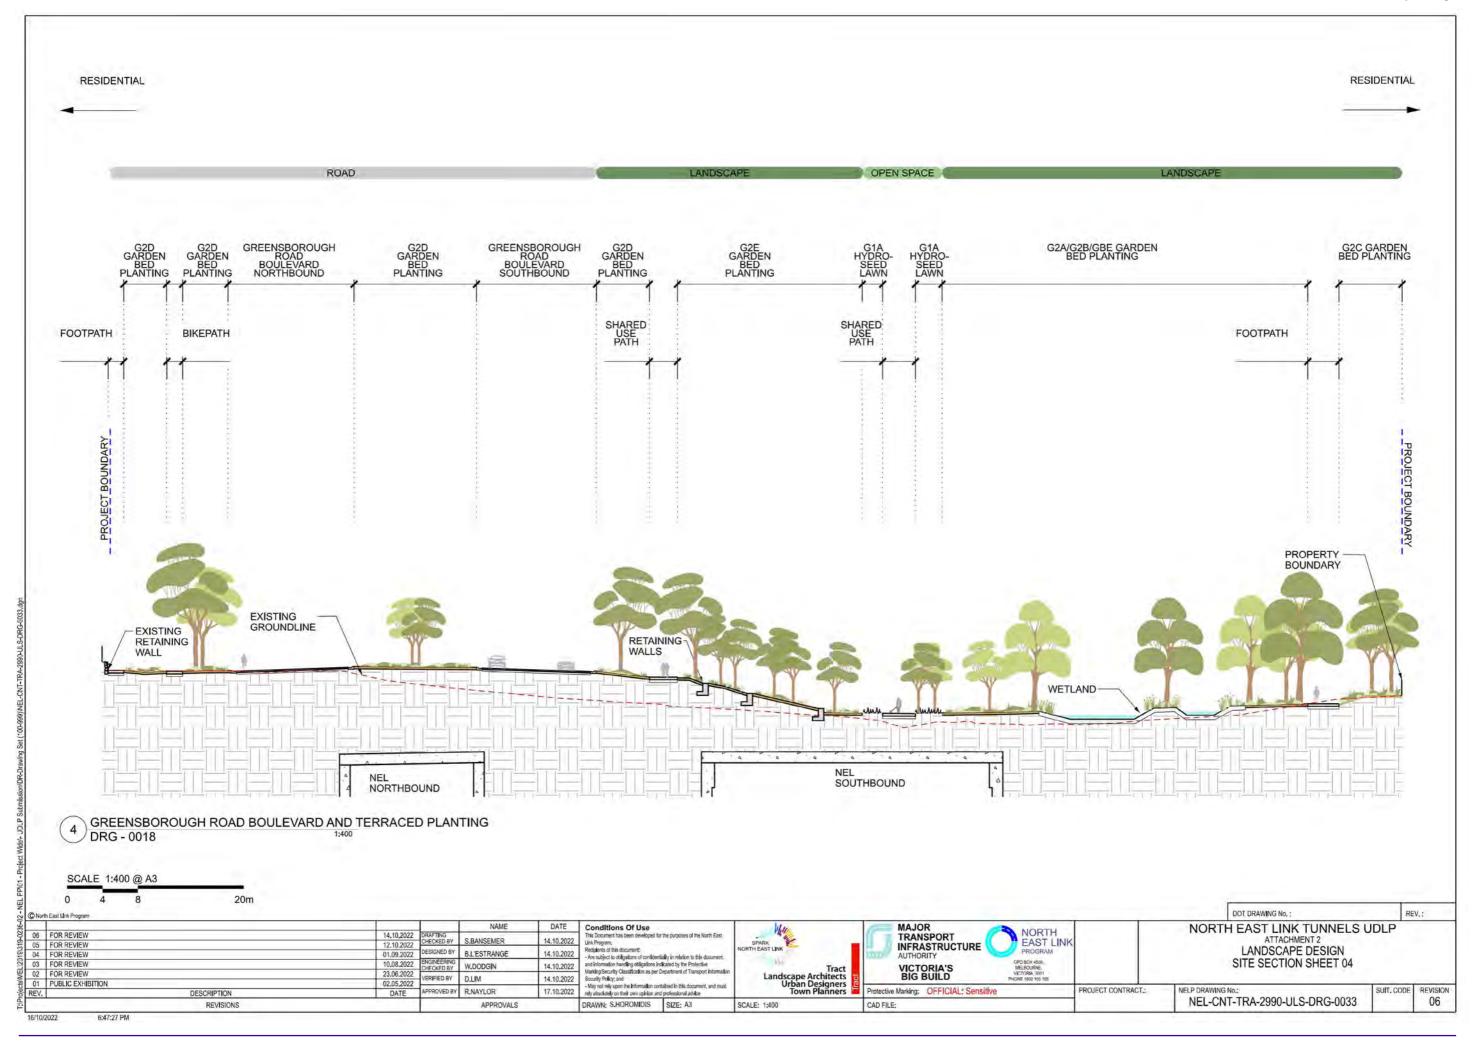

NEL-CNT-TRA-2990-ULS-DRG-0031 SITE SECTION SHEET 02 NEL CNT-TRA-2990 ULS DRG-0092 SITE SECTION SHEET 03 NEL-CNT-TRA-2990-ULS-DRG-0033 NEL-CNT-TRA-2990-ULS-DRG-0034 SITE SECTION SHEET OF NEL-CNT-TRA-2990-LILS-DRG-0040 BANYULE CREEK TYPICAL BRIDGE DETAILED SECTION

DATE MAJOR TRANSPORT Conditions Of Use NORTH EAST LINK TUNNELS UDLP 06 FOR REVIEW ATTACHMENT 2 14.10.2022 CHECKED BY S.BANSEMER EAST LINK 05 FOR REVIEW 04 FOR REVIEW 12.10.2022 01.09.2022 INFRASTRUCTURE LANDSCAPE DESIGN SIGNED BY BL'ESTRANGE NORTH COVER SHEET 03 FOR REVIEW 10.08.2022 W.DODGIN 14.10,2022 02 FOR REVIEW RIFIED BY D.LIM 14.10.2022 PROJECT CONTRACT. SUIT, CODE REVISION DESCRIPTION NEL-CNT-TRA-2990-ULS-DRG-0010 06 DRAWN: S.HOROMIDIS SIZE: A3 REVISIONS APPROVALS: SCALE: DRAWING SCALE













































## NORTH EAST LINK TUNNELS PROJECT

# UDLP ATTACHMENT 2 - LANDSCAPE LANDSCAPE WORKS - SOUTH



TABLE OF CONTENTS NEL-CNT-TRA-2990-ULS-DRG-0050 COVER SHEET & DRAWING INDEX NEL-ENT-TRA-2990-ULS-DRG-0051 SURFACE TREATMENT PLAN SHEET 02 NEL-CNT-TRA-2990-ULS-DRG-0062 SURFACE TREATMENT PLAN SHEET 03 NEL CNT TRA 2990 ULS DRG 0063 NEL-CNT-TRA-2990-ULS-DRG-0064 NEL-CNT-TRA-2990-ULS-DRG-0065 SURFACE TREATMENT PLAN SHEET OF SURFACE TREATMENT PLAN SHEET OF SURFACE TREATMENT PLAN SHEET OR NEL-ENT-TRA-2990-ULS-DRG-0067 NEL-CNT-THA-2990-ULS-DRG-0070 LANDSCAPE CULTURAL PRECINCT SHEET 01 NEL -CNT -TRA 2990 ULS DRG 0071 NEL -CNT - TRA - 2990 - ULS - DRG - 0072 SOUTHERN PORTAL SHEET 02 NEL-CNT-TRA-2990-ULS-DRG-0081 TREE RETENTION & REMOVAL PLAN SHEET 02 NEL-ENT-TRA-2990-ULS-DRG-0082 THEE RETENTION &