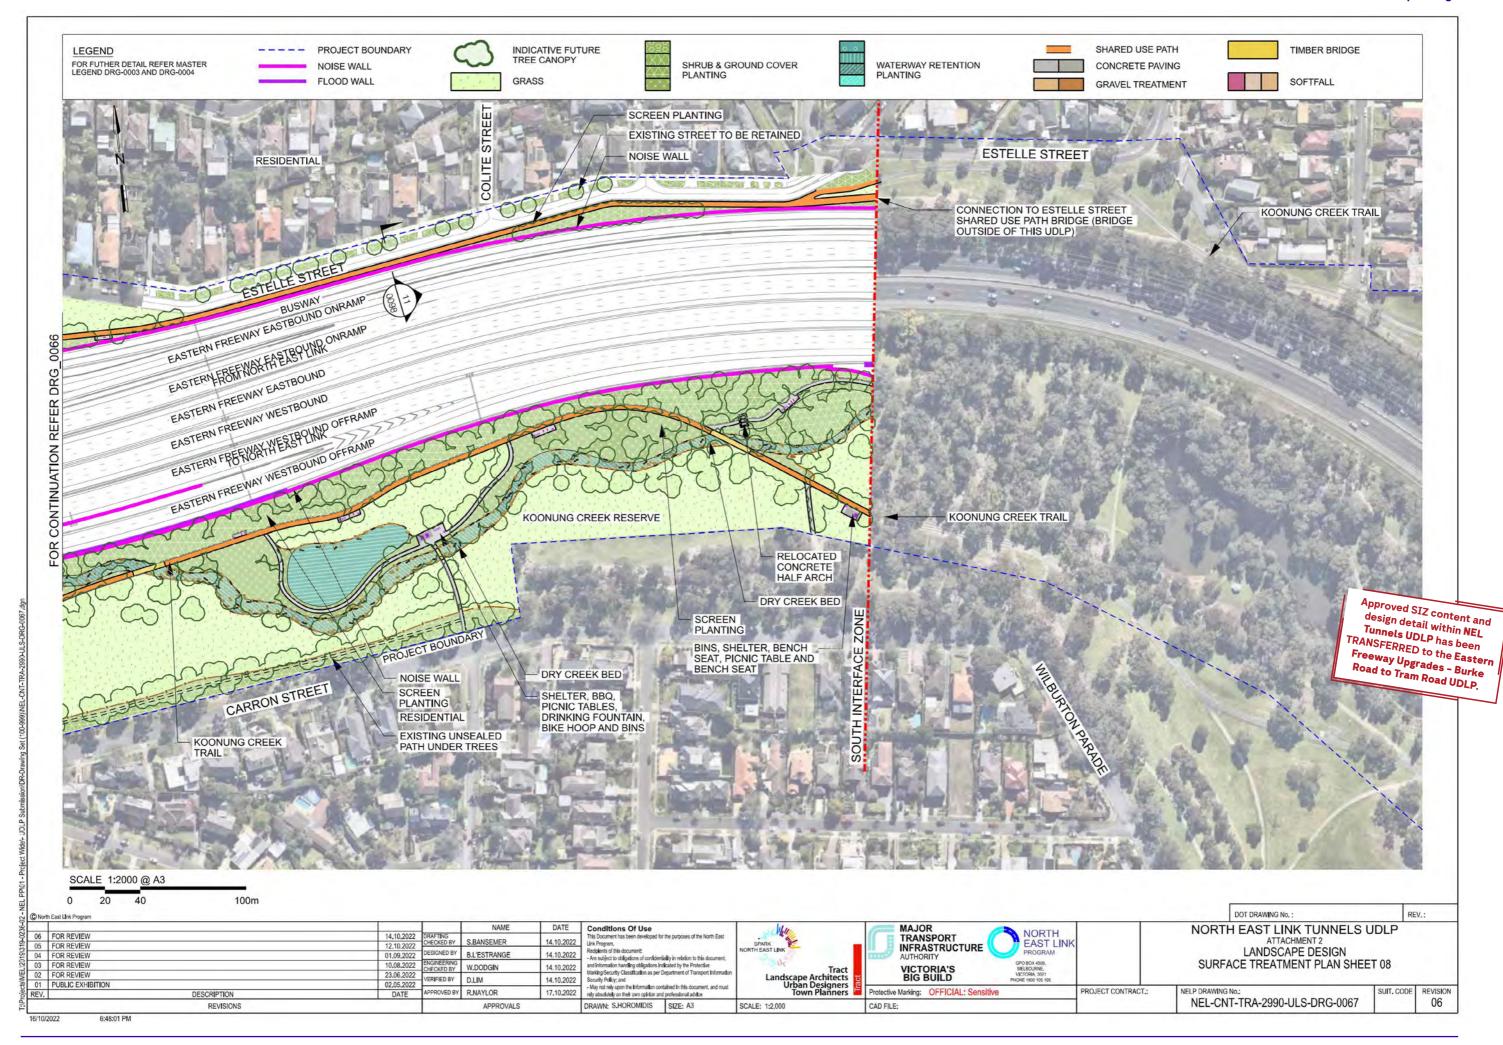

#### Approved SIZ content and design detail within NEL Tunnels UDLP has been TRANSFERRED to the Eastern Freeway Upgrades - Burke Road to Tram Road UDLP.