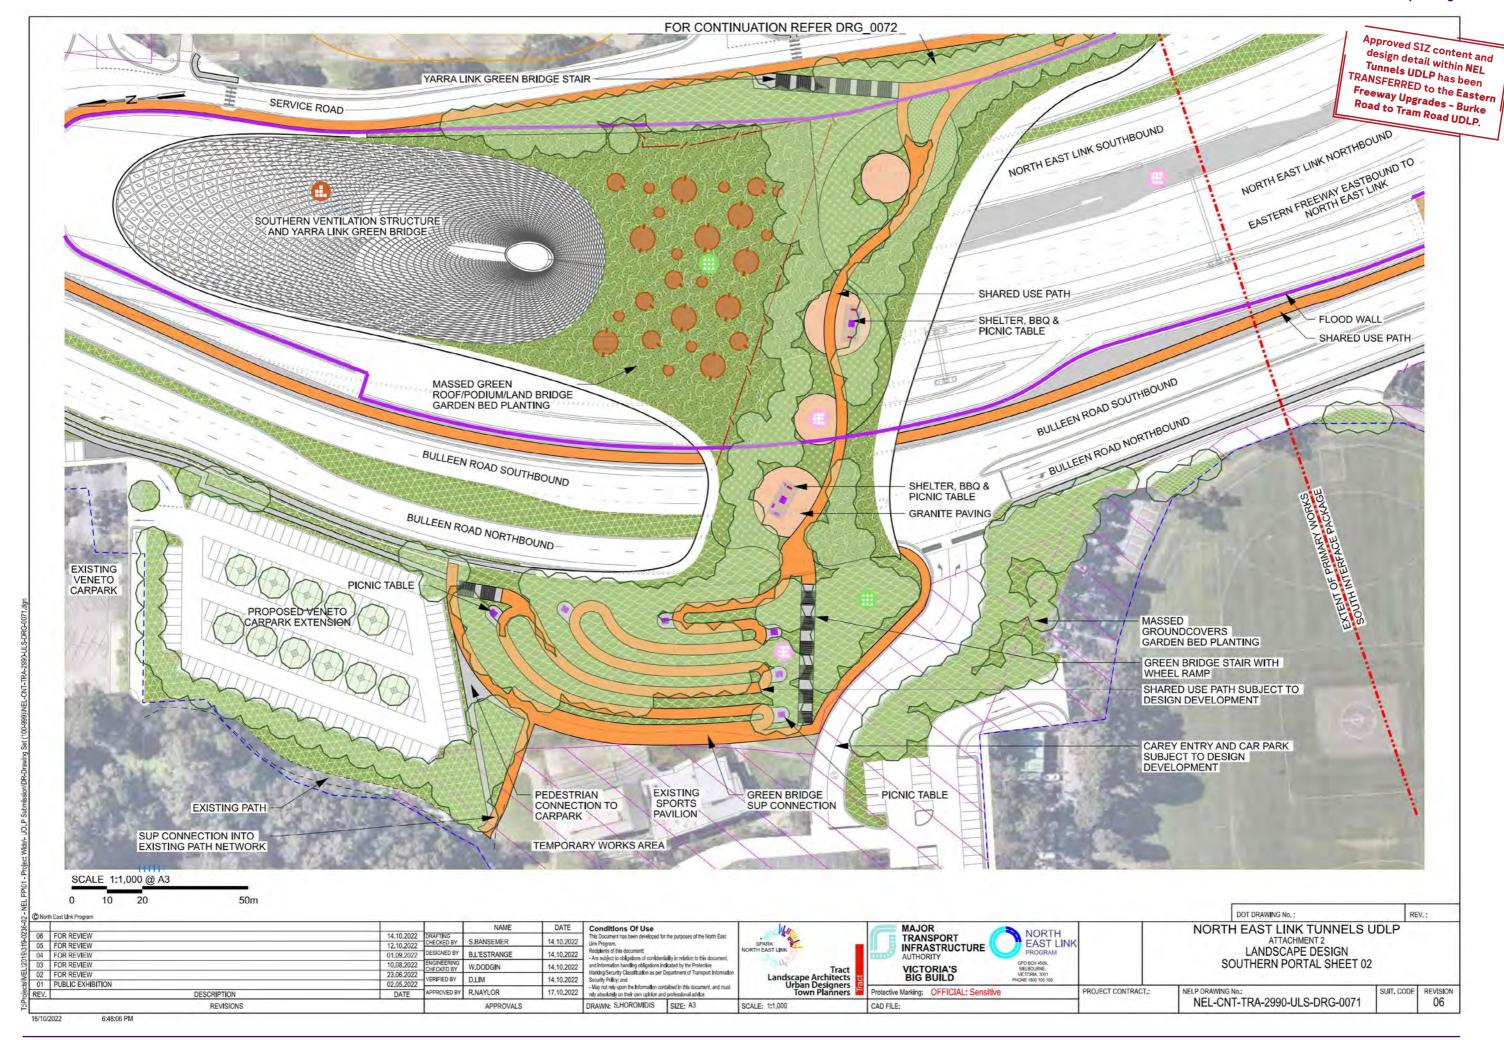

#### Approved SIZ content and design detail within NEL Tunnels UDLP has been TRANSFERRED to the Eastern Freeway Upgrades - Burke Road to Tram Road UDLP.