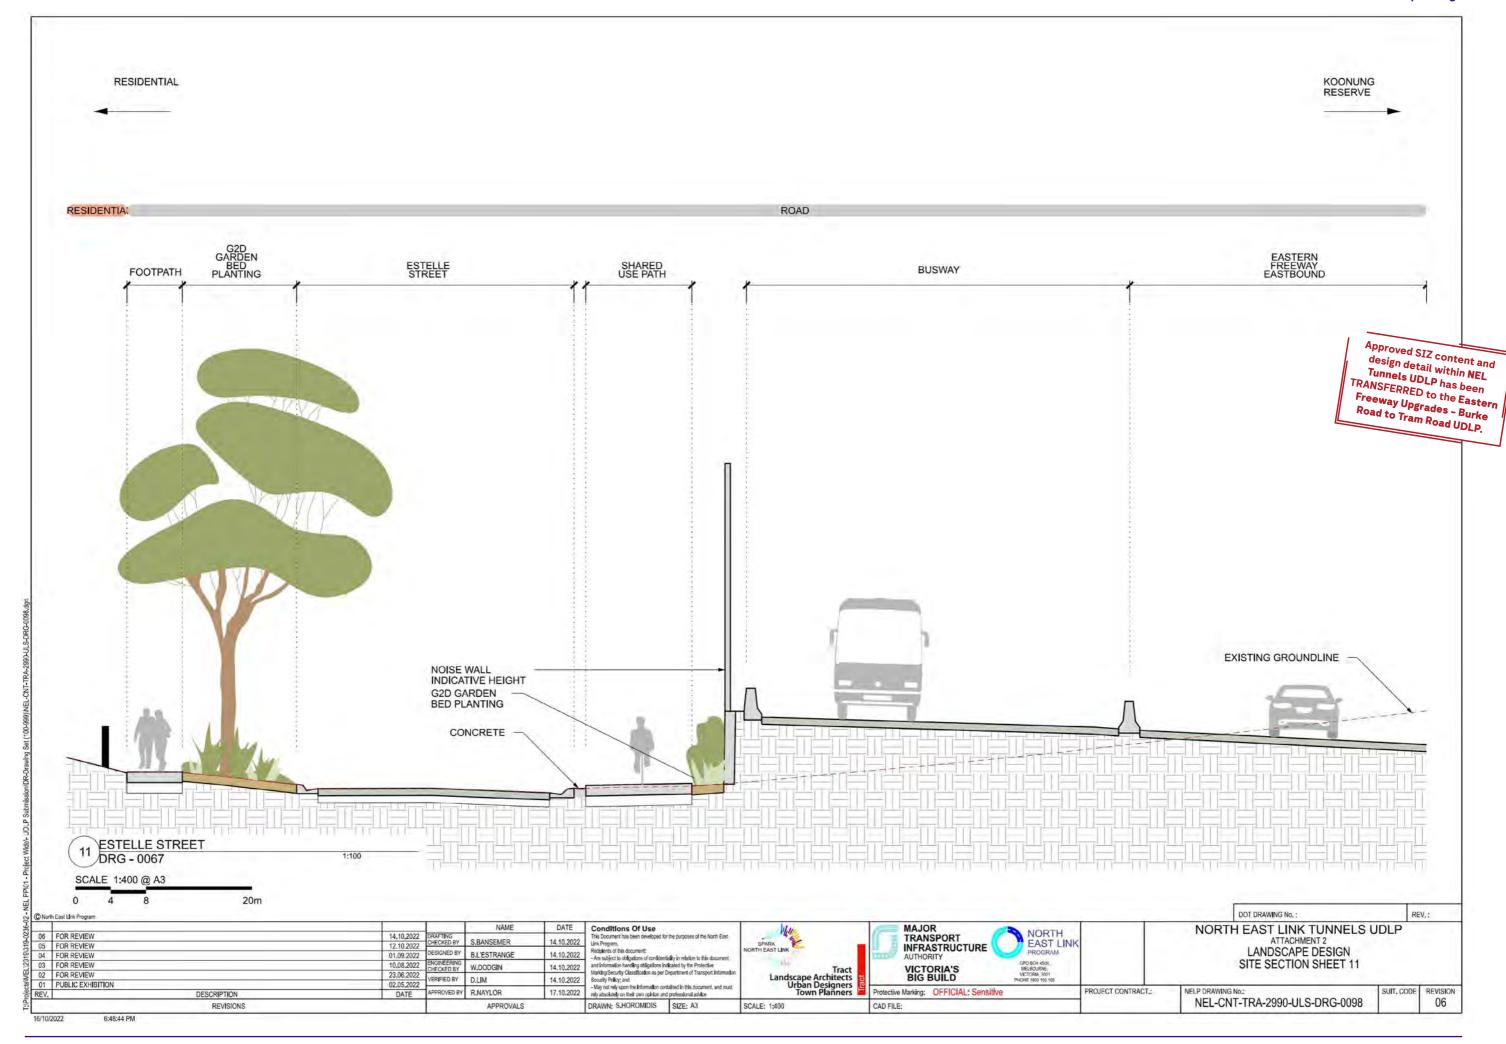

#### Approved SIZ content and design detail within NEL Tunnels UDLP has been TRANSFERRED to the Eastern Freeway Upgrades - Burke Road to Tram Road UDLP.