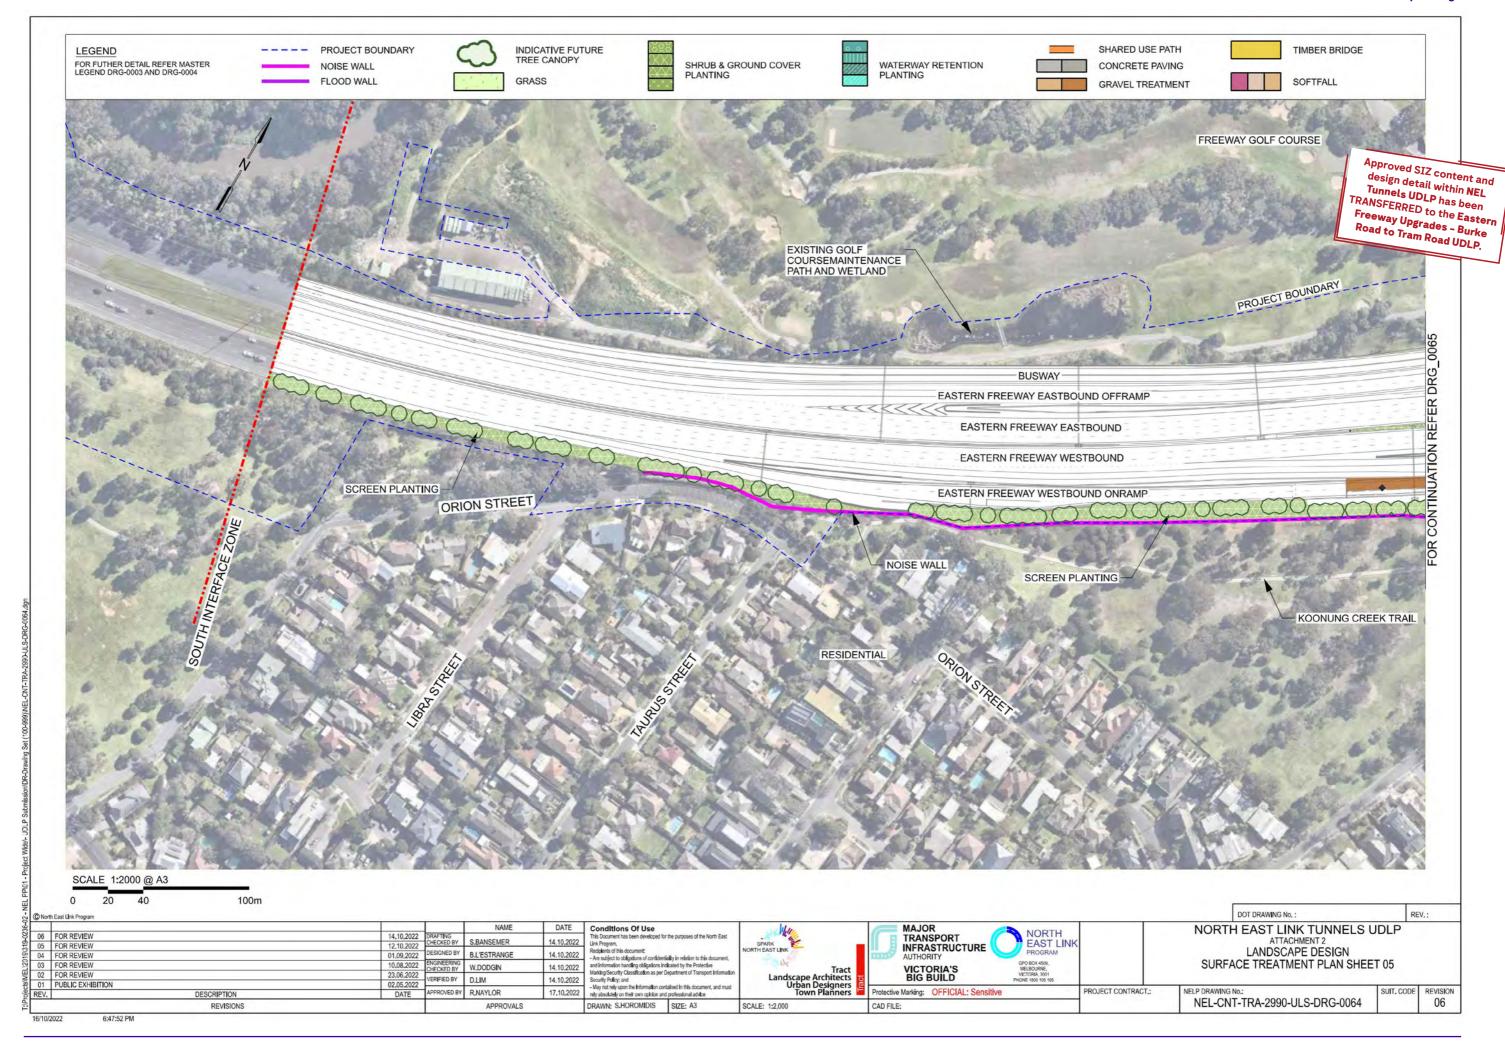

#### Approved SIZ content and design detail within NEL Tunnels UDLP has been TRANSFERRED to the Eastern Freeway Upgrades - Burke Road to Tram Road UDLP.