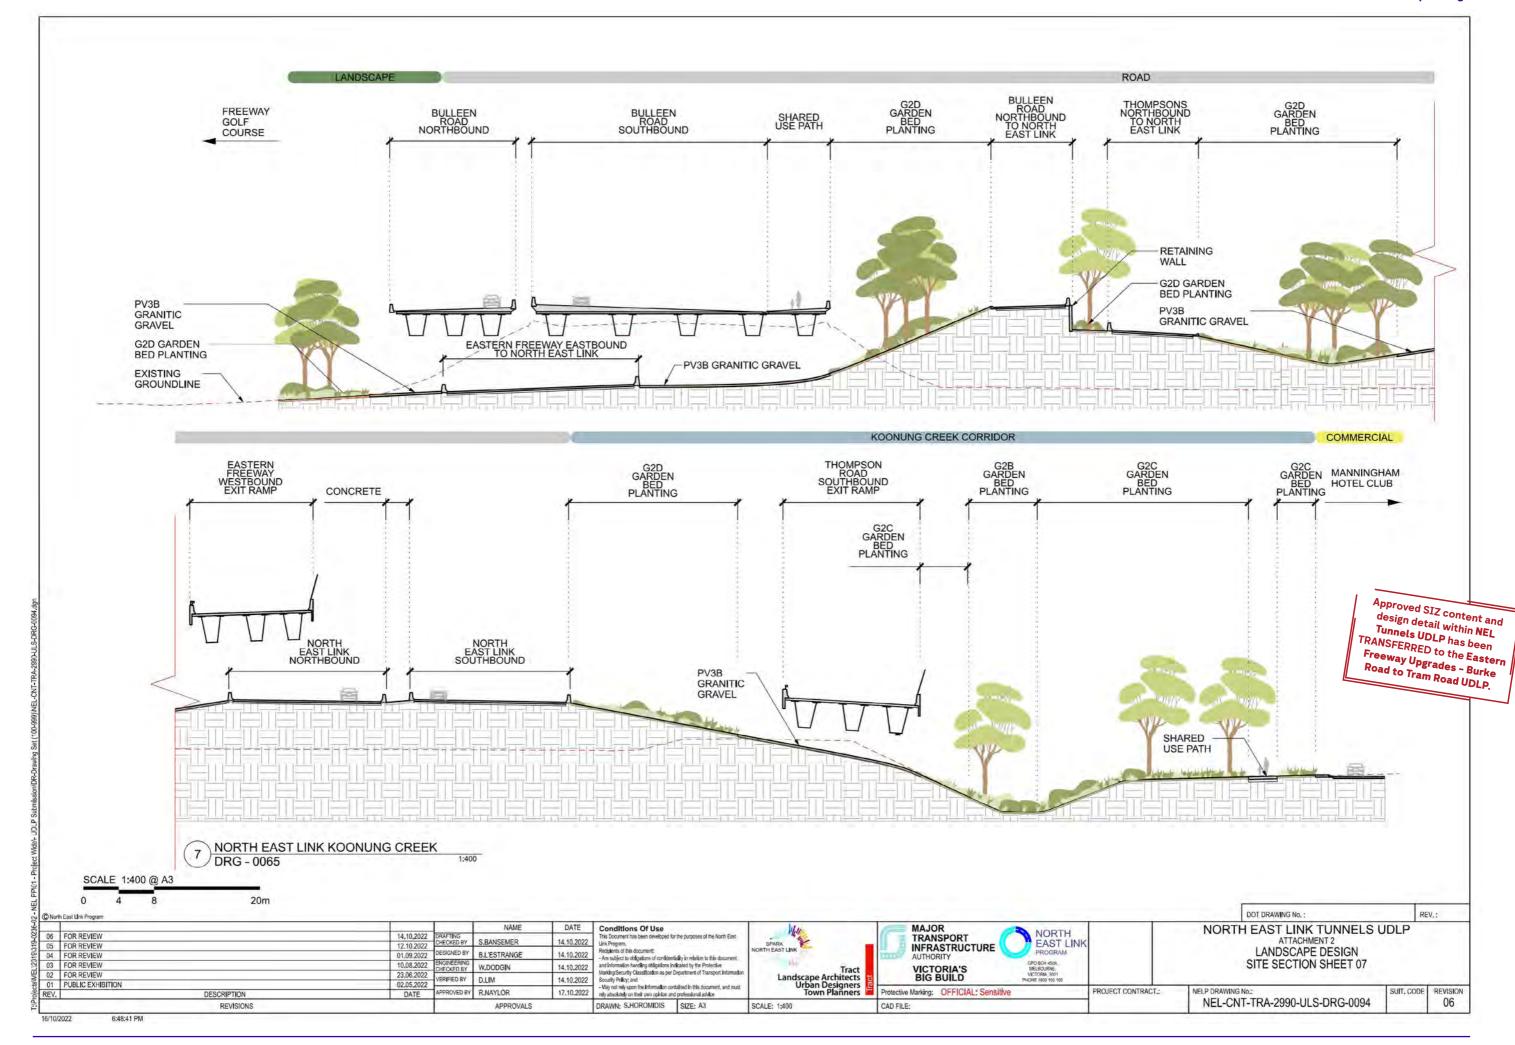

#### Approved SIZ content and design detail within NEL Tunnels UDLP has been TRANSFERRED to the Eastern Freeway Upgrades - Burke Road to Tram Road UDLP.