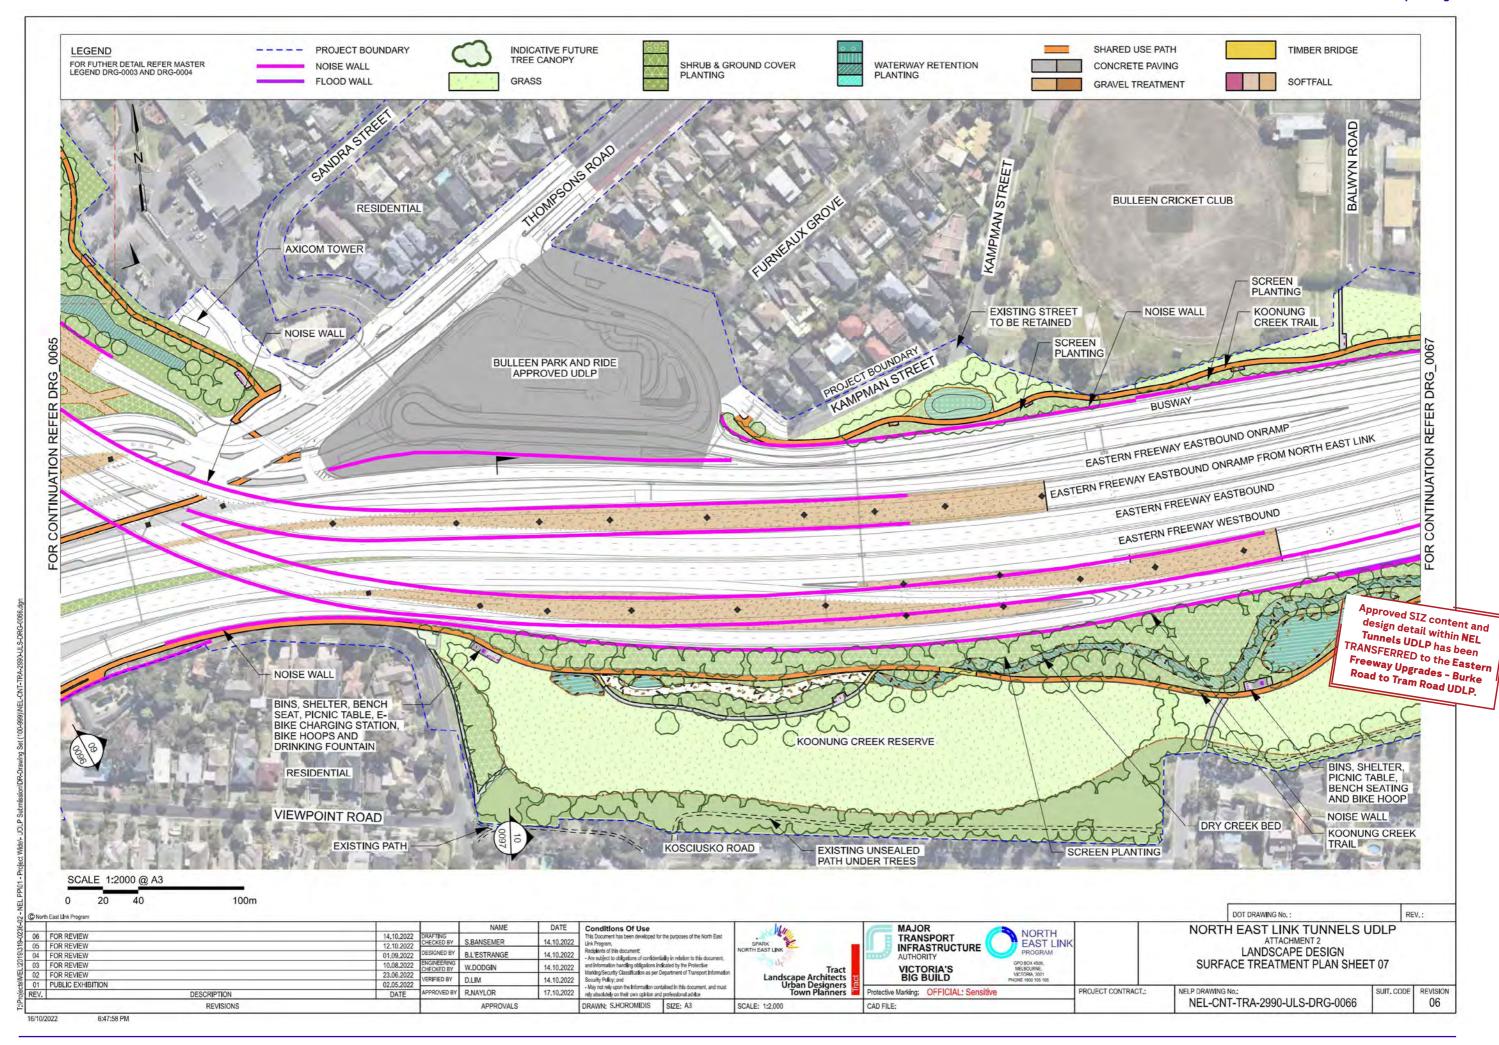

#### Approved SIZ content and design detail within NEL Tunnels UDLP has been TRANSFERRED to the Eastern Freeway Upgrades - Burke Road to Tram Road UDLP.