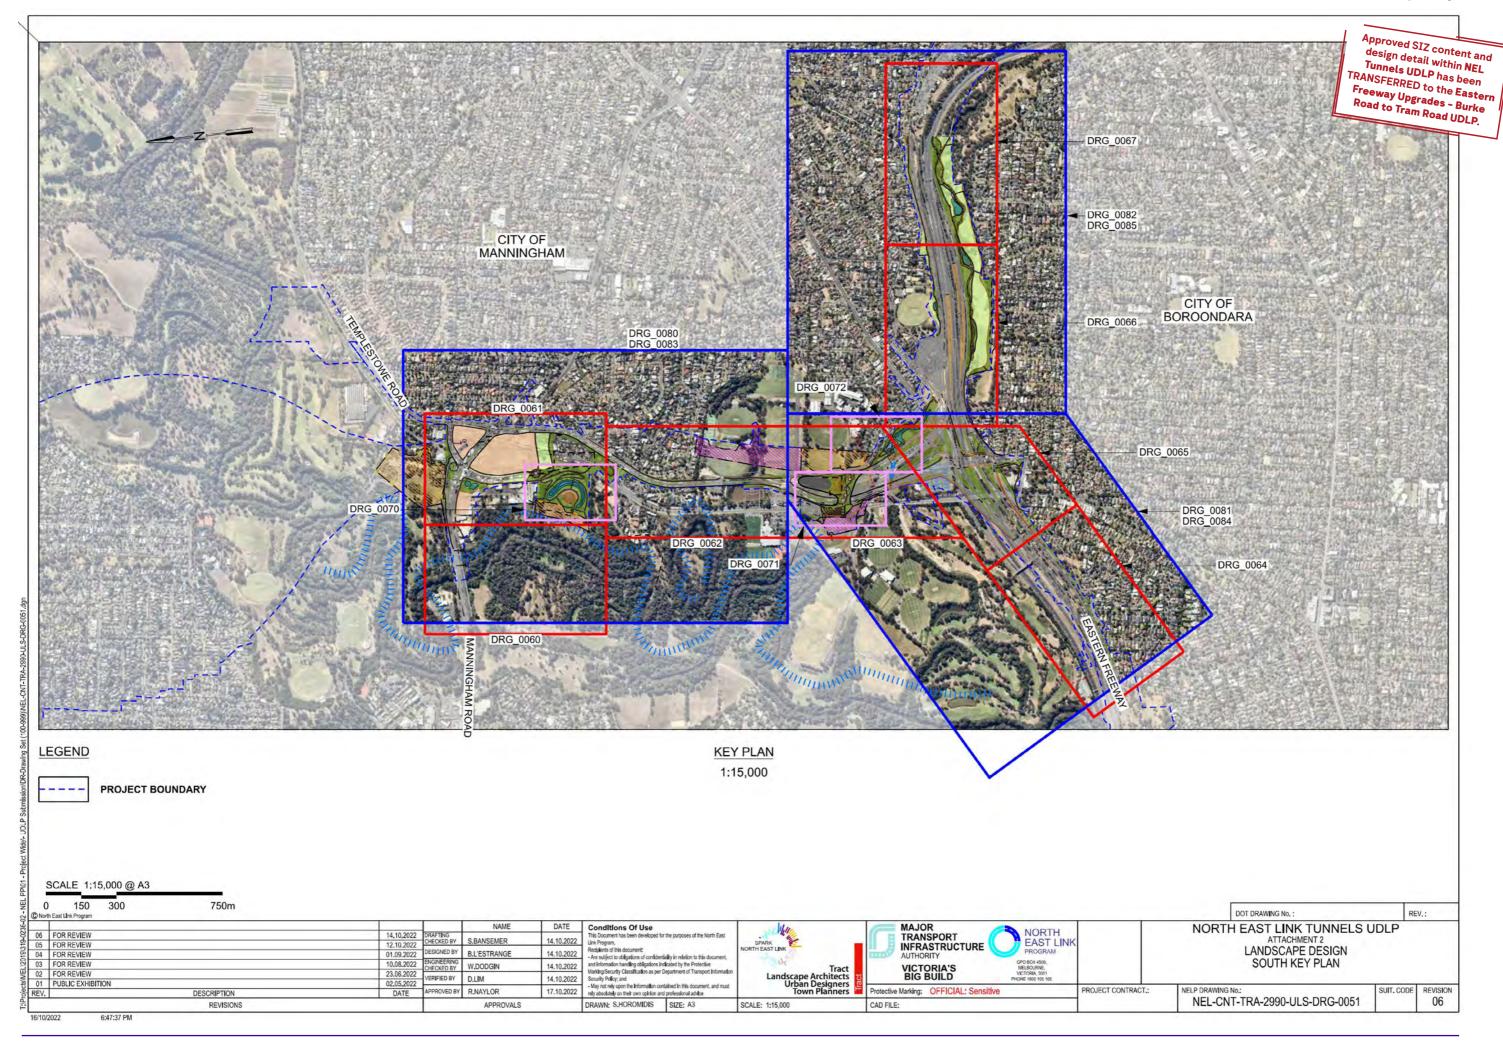

#### Approved SIZ content and design detail within NEL Tunnels UDLP has been TRANSFERRED to the Eastern Freeway Upgrades - Burke Road to Tram Road UDLP.