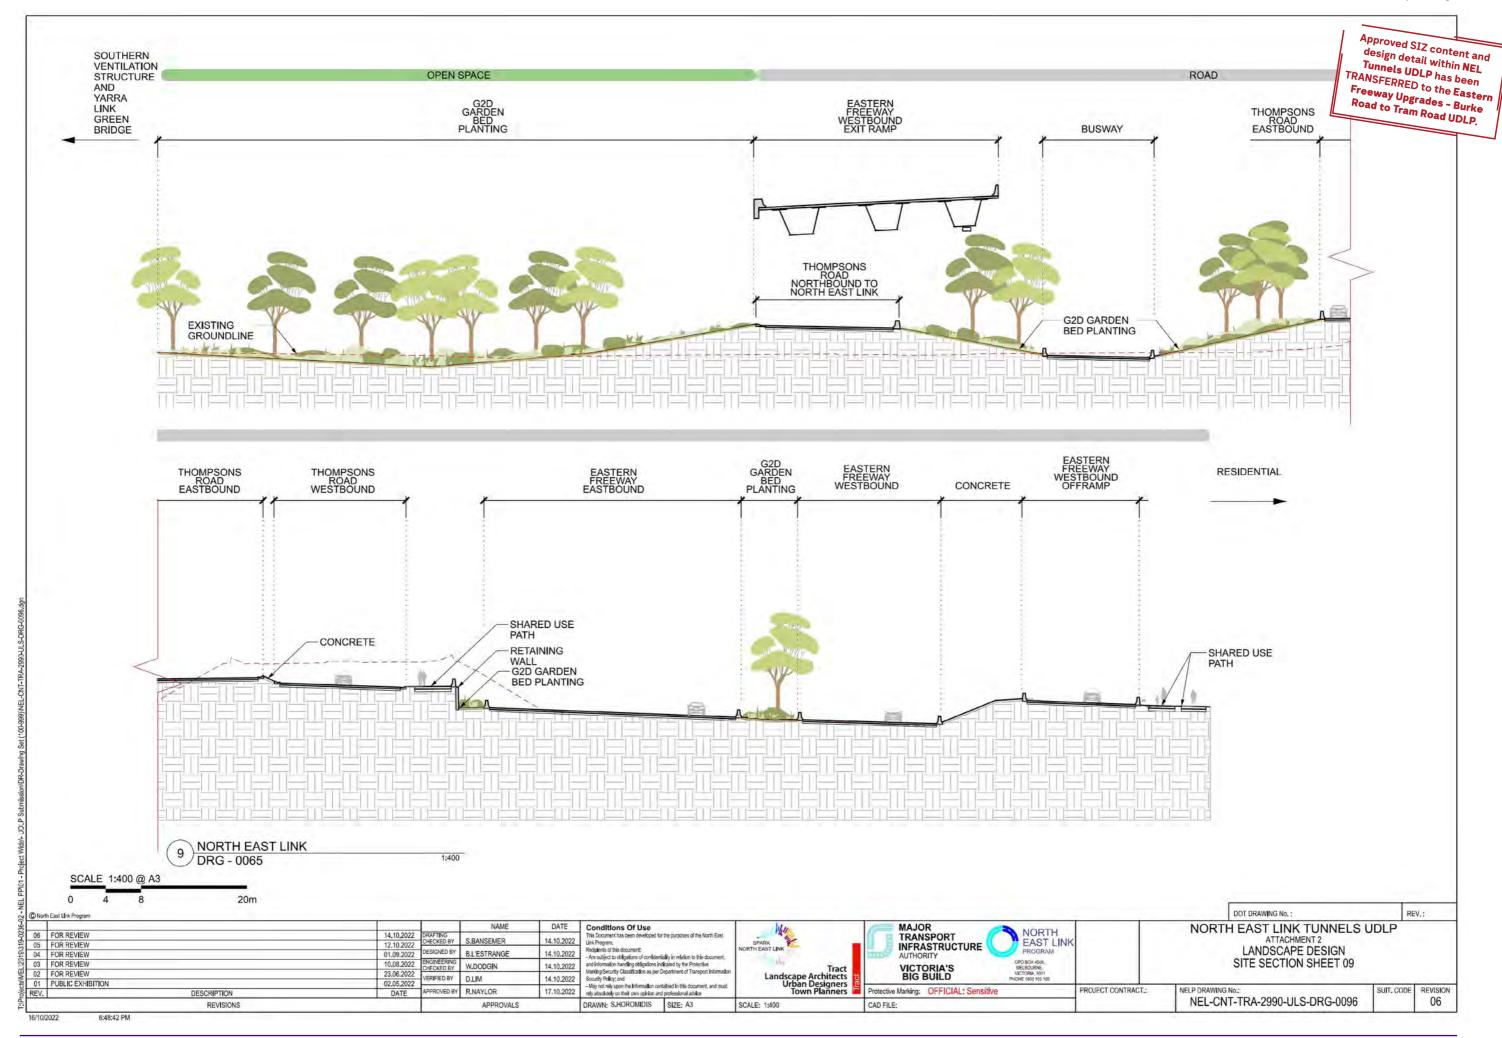

#### Approved SIZ content and design detail within NEL Tunnels UDLP has been TRANSFERRED to the Eastern Freeway Upgrades - Burke Road to Tram Road UDLP.