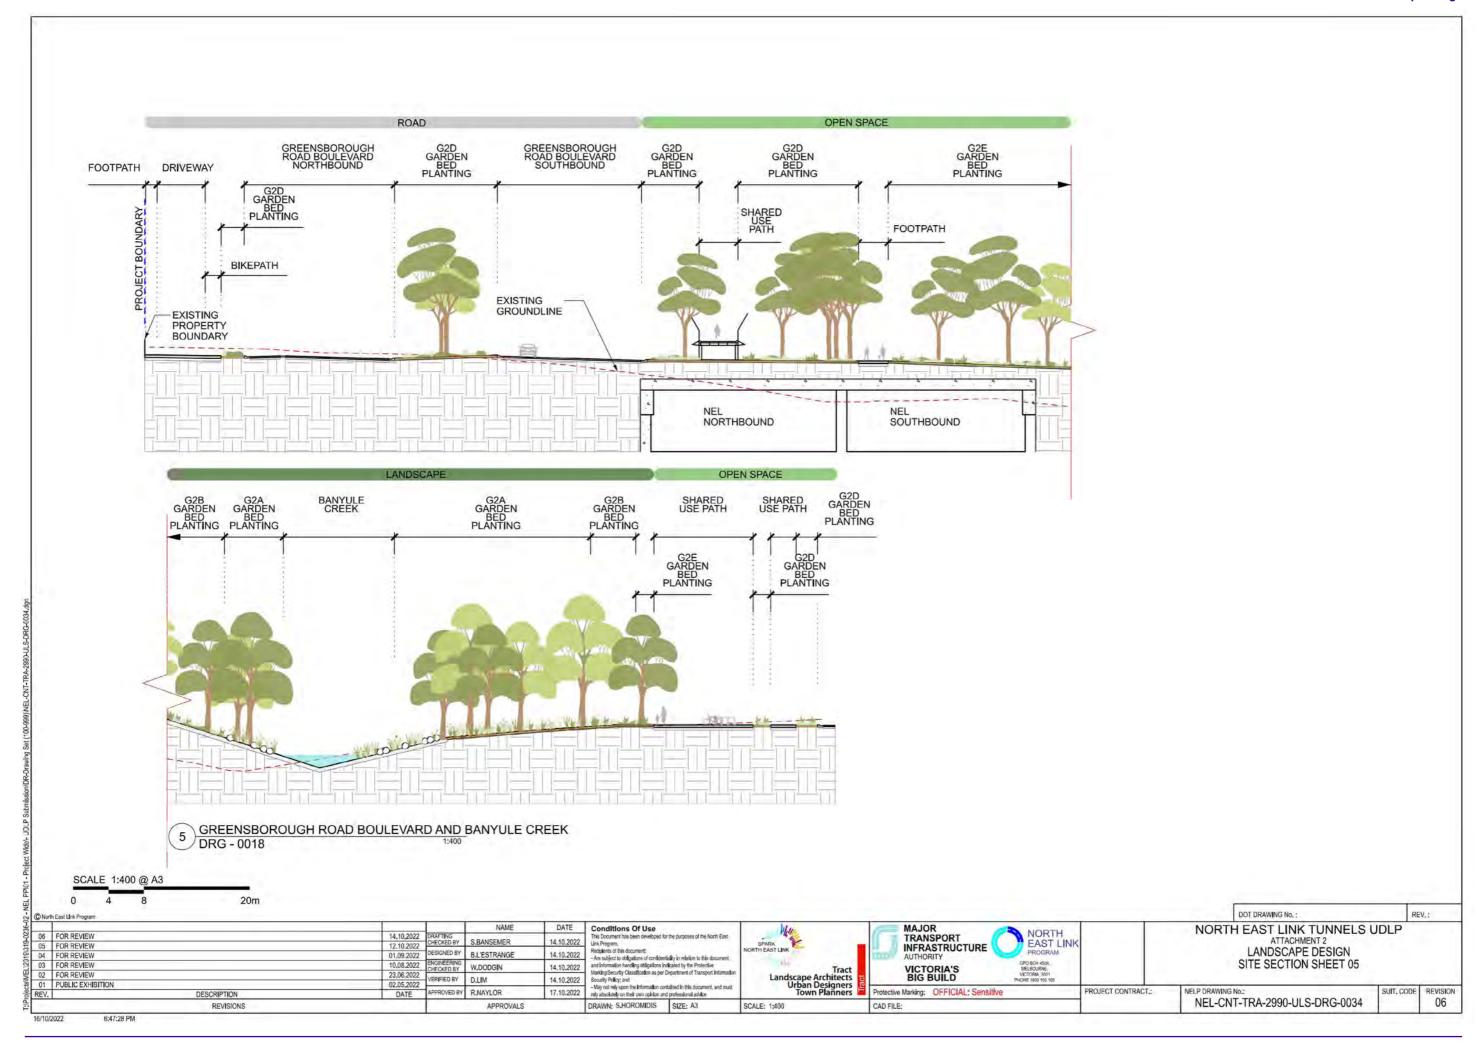

L-CNT-TRA-2990-ULS-DRG-0031 SITE SECTION SHEET 02 NEL CNT-TRA-2990 ULS DRG-0092 SITE SECTION SHEET 03 NEL-CNT-TRA-2990-ULS-DRG-0033 NEL-CNT-TRA-2990-ULS-DRG-0034 SITE SECTION SHEET OF NEL-CNT-TRA-2990-LILS-DRG-0040 BANYULE CREEK TYPICAL BRIDGE DETAILED SECTION

DATE MAJOR TRANSPORT Conditions Of Use NORTH EAST LINK TUNNELS UDLP 06 FOR REVIEW ATTACHMENT 2 14.10.2022 CHECKED BY S.BANSEMER EAST LINK 05 FOR REVIEW 04 FOR REVIEW 12.10.2022 01.09.2022 INFRASTRUCTURE LANDSCAPE DESIGN SIGNED BY BL'ESTRANGE NORTH COVER SHEET 03 FOR REVIEW 10.08.2022 W.DODGIN 14.10,2022 02 FOR REVIEW RIFIED BY D.LIM 14.10.2022 PROJECT CONTRACT. SUIT, CODE REVISION DESCRIPTION NEL-CNT-TRA-2990-ULS-DRG-0010 06 DRAWN: S.HOROMIDIS SIZE: A3 REVISIONS APPROVALS: SCALE: DRAWING SCALE













































## NORTH EAST LINK TUNNELS PROJECT

# UDLP ATTACHMENT 2 - LANDSCAPE LANDSCAPE WORKS - SOUTH



TABLE OF CONTENTS NEL-CNT-TRA-2990-ULS-DRG-0050 COVER SHEET & DRAWING INDEX NEL-ENT-TRA-2990-ULS-DRG-0051 SURFACE TREATMENT PLAN SHEET 02 NEL-CNT-TRA-2990-ULS-DRG-0062 SURFACE TREATMENT PLAN SHEET 03 NEL CNT TRA 2990 ULS DRG 0063 NEL-CNT-TRA-2990-ULS-DRG-0064 NEL-CNT-TRA-2990-ULS-DRG-0065 SURFACE TREATMENT PLAN SHEET OF SURFACE TREATMENT PLAN SHEET OF SURFACE TREATMENT PLAN SHEET OR NEL-ENT-TRA-2990-ULS-DRG-0067 NEL-CNT-THA-2990-ULS-DRG-0070 LANDSCAPE CULTURAL PRECINCT SHEET 01 NEL -CNT -TRA 2990 ULS DRG 0071 NEL -CNT - TRA - 2990 - ULS - DRG - 0072 SOUTHERN PORTAL SHEET 02 NEL-CNT-TRA-2990-ULS-DRG-0081 TREE RETENTION & REMOVAL PLAN SHEET 02 NEL-ENT-TRA-2990-ULS-DRG-0082 THEE RETENTION & HE