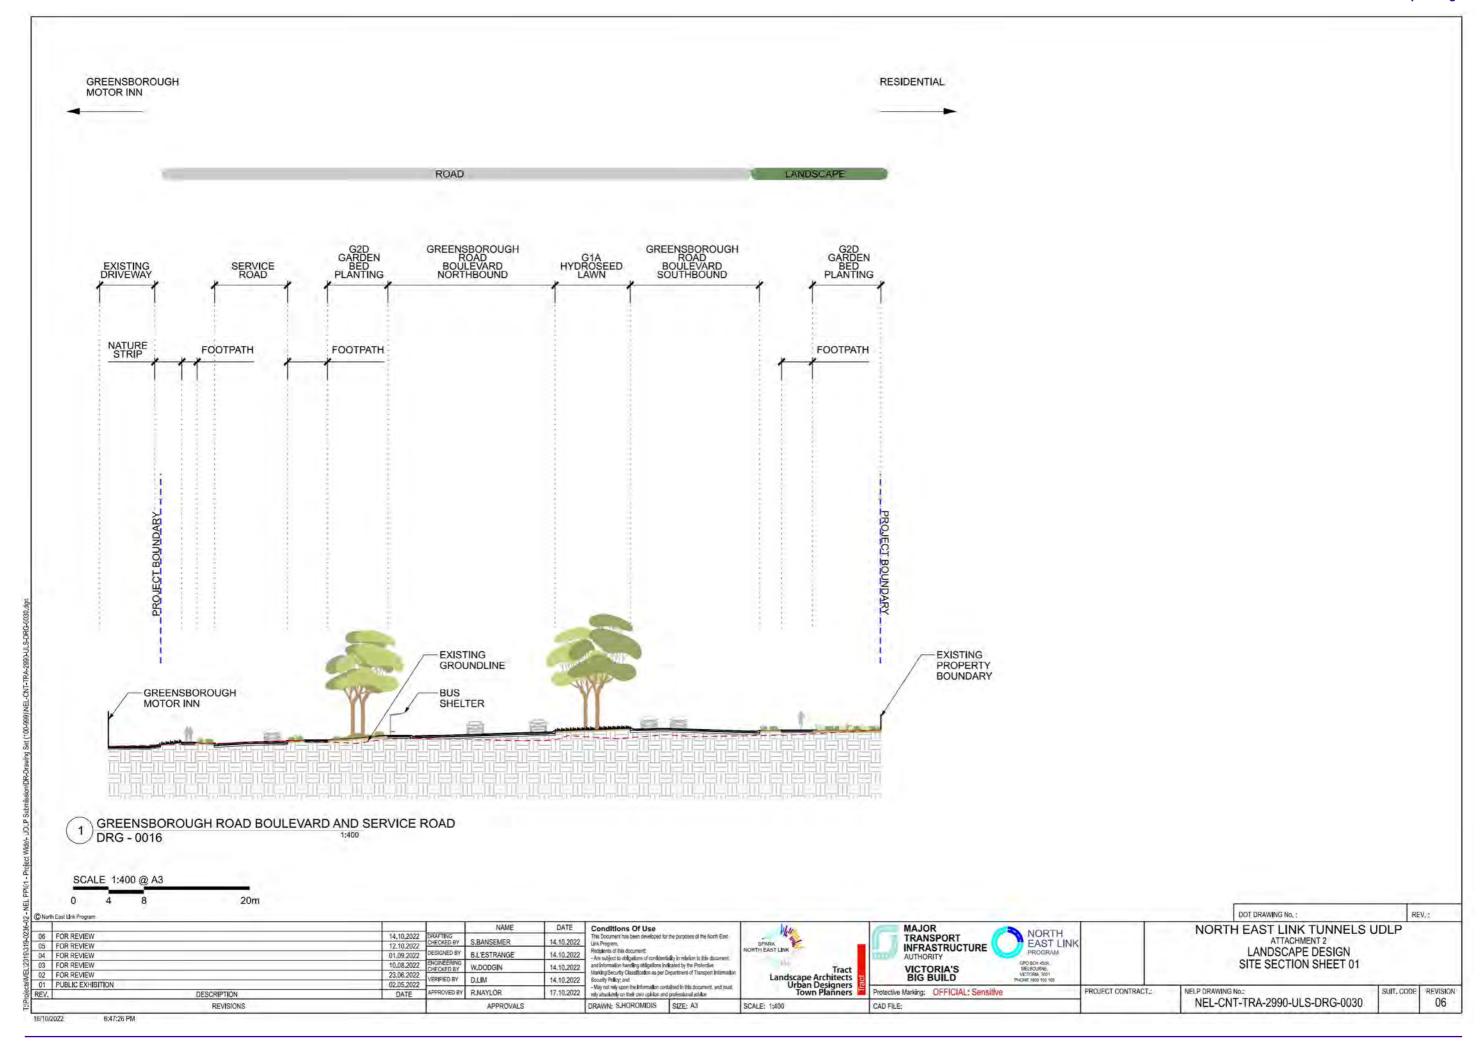

#### SOFT SURFACE TREATMENT

INDICATIVE FUTURE TREE CANOPY

G1A - HYDROSEED LAWN

G2A - GARDEN BED - TYPE 01 WETLAND GARDEN BED PLANTING WITH INORGANIC MULCH.

REVISIONS

#### SOFT SURFACE TREATMENT (CONTINUED)

G2B - GARDEN BED - TYPE 02 WATERWAY RESTORATION KOONUNG CREEK HABITAT GARDEN BED PLANTING WITH INORGANIC MULCH.

G2B - GARDEN BED - TYPE 02 WATERWAY RESTORATION BANYULE CREEK HABITAT

G2C - GARDEN BED - TYPE 03 HABITAT CORRIDOR GARDEN BED PLANTING WITH ORGANIC MULCH.

GARDEN BED PLANTING WITH INORGANIC MULCH.

G2D - GARDEN BED - TYPE 04 ROADWAY PLANTING GARDEN BED PLANTING WITH ORGANIC MULCH.

G2E - GARDEN BED - TYPE 05 MASSED GROUNDCOVERS GARDEN BED PLANTING WITH ORGANIC MULCH.

G2F - GARDEN BED - TYPE 07 GREENROOF / PODIUM / LANDBRIDGE GARDEN BED PLANTING WITH ORGANIC MULCH,

G2G - GARDEN BED - TYPE 08 BIORETENTION GARDEN BED PLANTING WITH FILTRATION MEDIA,