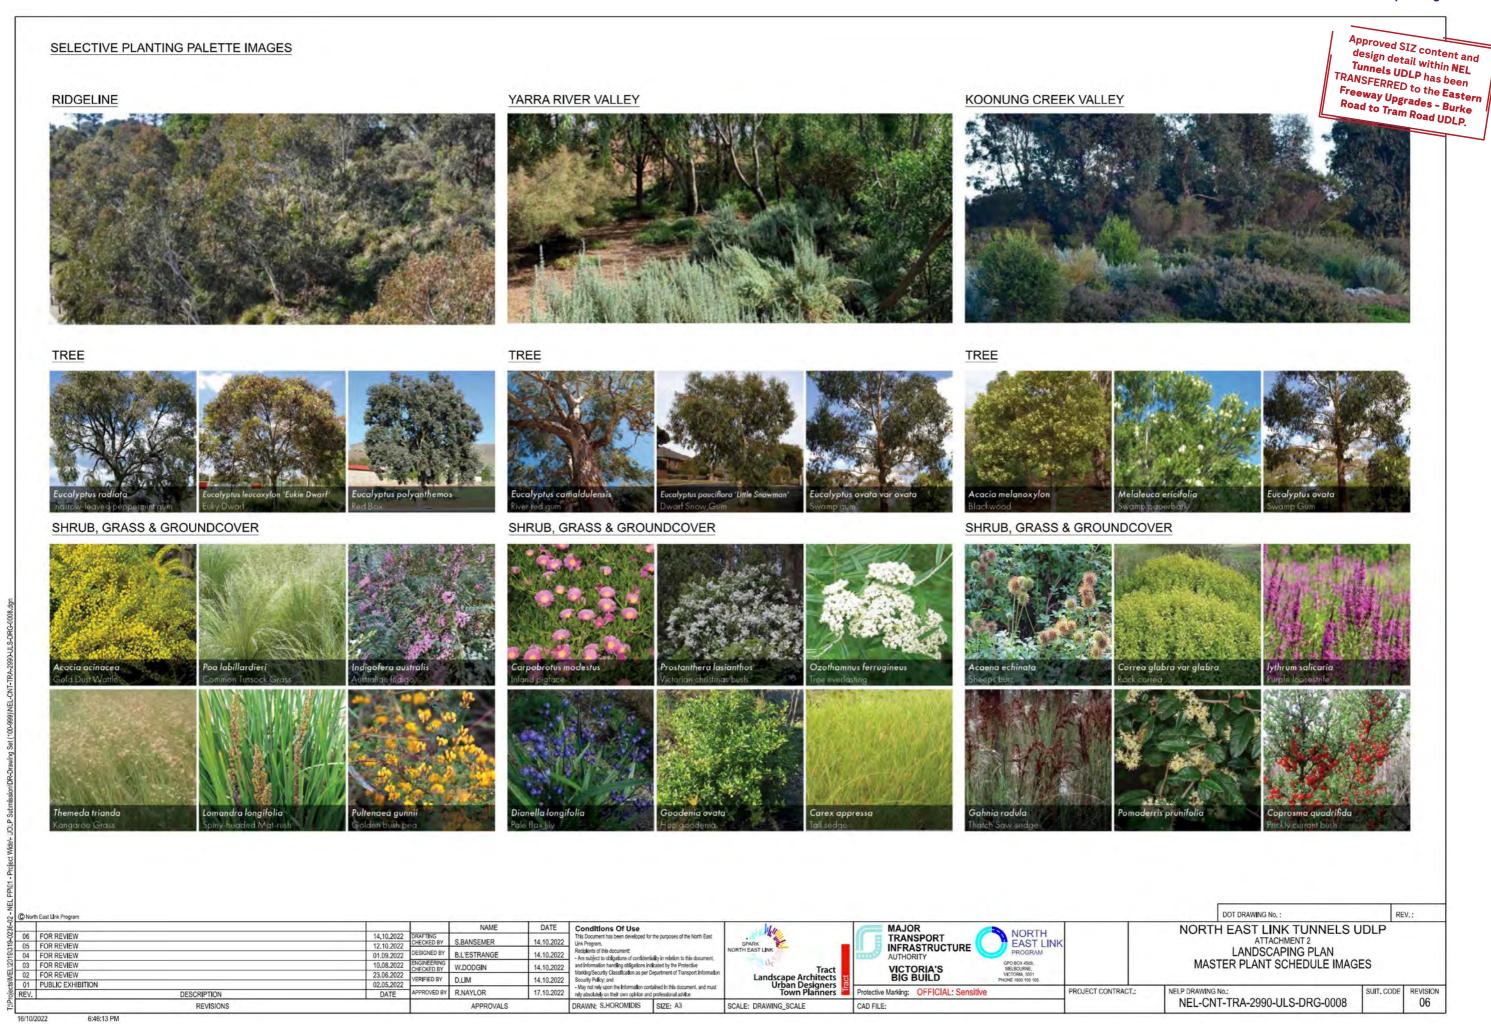

#### **GENERAL NOTES**

- ALL UNITS ARE IN METRES UNLESS OTHERWISE STATED.
- ALL COORDINATES ARE EXPRESSED IN METRES TO MGA Z55 (MAP GRID AUSTRALIA ZONE 55), LEVELS ARE TO AHD
- ALL INFORMATION IS BASED ON THE LATEST ENGINEERING DESIGN AND FEATURE SURVEY RECEIVED,
  THE LOCATION OF SERVICES SHOWN ON THE DRAWINGS ARE APPROXIMATE AND ARE NOT BASED UPON COMPLETE
  INVESTIGATION, THEIR EXACT LOCATION SHOULD BE PROVEN ON SITE.
- WORK AREA TO BE MADE GOOD ALL DISTURBED AREAS DURING CONSTRUCTION TO BE TOPSOILED, LEVELLED TO ORIGINAL CONDITION AND GRASSED UNLESS OTHERWISE NOTED, GRASS SPECIES TO MATCH HYDROSEED LAWN MIX.
- FOR GARDEN BED G2A, GDB, G2C, GBD, GBE, GBF, G2G AND GBH PLEASE SEE THE MASTER PLANT SCHEDULE FOR THE COMPOSITION OF SPECIES IN THIS PLANTING BED WINTIN THE RESPECTIVE ECOLOGICAL VEGETATION (EVC)

#### SOFT SURFACE TREATMENT

INDICATIVE FUTURE TREE CANOPY

G1A - HYDROSEED LAWN

G2A - GARDEN BED - TYPE 01 WETLAND GARDEN BED PLANTING WITH INORGANIC MULCH.

REVISIONS

#### SOFT SURFACE TREATMENT (CONTINUED)

G2B - GARDEN BED - TYPE 02 WATERWAY RESTORATION KOONUNG CREEK HABITAT GARDEN BED PLANTING WITH INORGANIC MULCH.

G2B - GARDEN BED - TYPE 02 WATERWAY RESTORATION BANYULE CREEK HABITAT

G2C - GARDEN BED - TYPE 03 HABITAT CORRIDOR GARDEN BED PLANTING WITH ORGANIC MULCH.

GARDEN BED PLANTING WITH INORGANIC MULCH.

G2D - GARDEN BED - TYPE 04 ROADWAY PLANTING GARDEN BED PLANTING WITH ORGANIC MULCH.

G2E - GARDEN BED - TYPE 05 MASSED GROUNDCOVERS GARDEN BED PLANTING WITH ORGANIC MULCH.

G2F - GARDEN BED - TYPE 07 GREENROOF / PODIUM / LANDBRIDGE GARDEN BED PLANTING WITH ORGANIC MULCH,

G2G - GARDEN BED - TYPE 08 BIORETENTION GARDEN BED PLANTING WITH FILTRATION MEDIA,