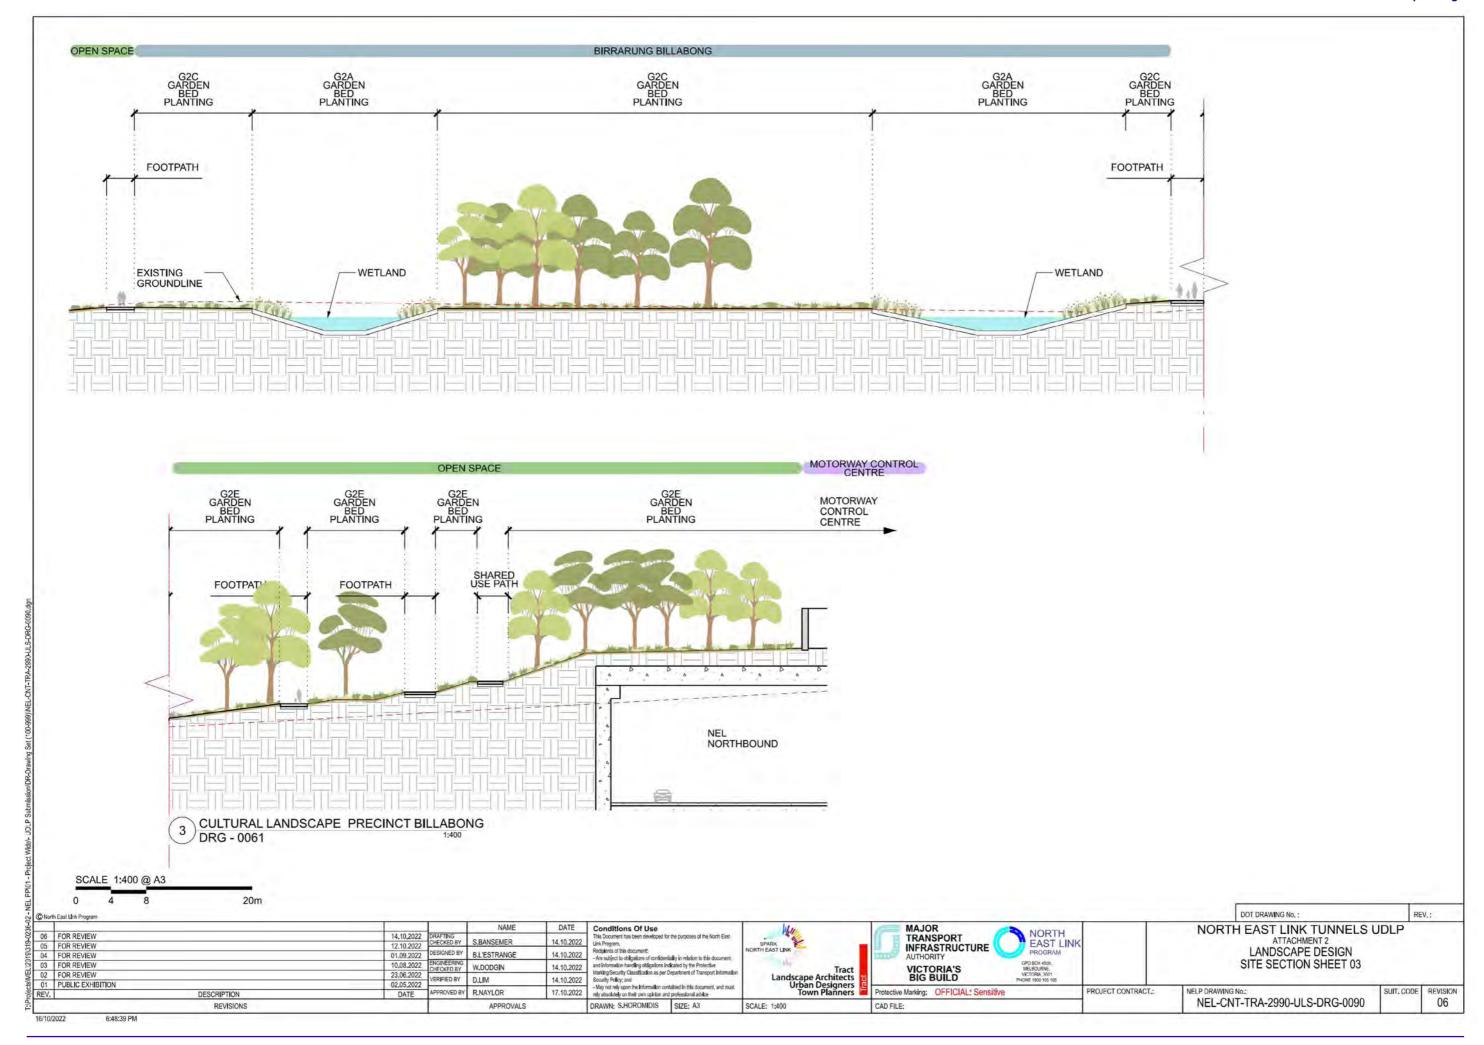

#### SOFT SURFACE TREATMENT

INDICATIVE FUTURE TREE CANOPY

G1A - HYDROSEED LAWN

G2A - GARDEN BED - TYPE 01 WETLAND GARDEN BED PLANTING WITH INORGANIC MULCH.

REVISIONS

#### SOFT SURFACE TREATMENT (CONTINUED)

G2B - GARDEN BED - TYPE 02 WATERWAY RESTORATION KOONUNG CREEK HABITAT GARDEN BED PLANTING WITH INORGANIC MULCH.

G2B - GARDEN BED - TYPE 02 WATERWAY RESTORATION BANYULE CREEK HABITAT

G2C - GARDEN BED - TYPE 03 HABITAT CORRIDOR GARDEN BED PLANTING WITH ORGANIC MULCH.

GARDEN BED PLANTING WITH INORGANIC MULCH.

G2D - GARDEN BED - TYPE 04 ROADWAY PLANTING GARDEN BED PLANTING WITH ORGANIC MULCH.

G2E - GARDEN BED - TYPE 05 MASSED GROUNDCOVERS GARDEN BED PLANTING WITH ORGANIC MULCH.

G2F - GARDEN BED - TYPE 07 GREENROOF / PODIUM / LANDBRIDGE GARDEN BED PLANTING WITH ORGANIC MULCH,

G2G - GARDEN BED - TYPE 08 BIORETENTION GARDEN BED PLANTING WITH FILTRATION MEDIA,