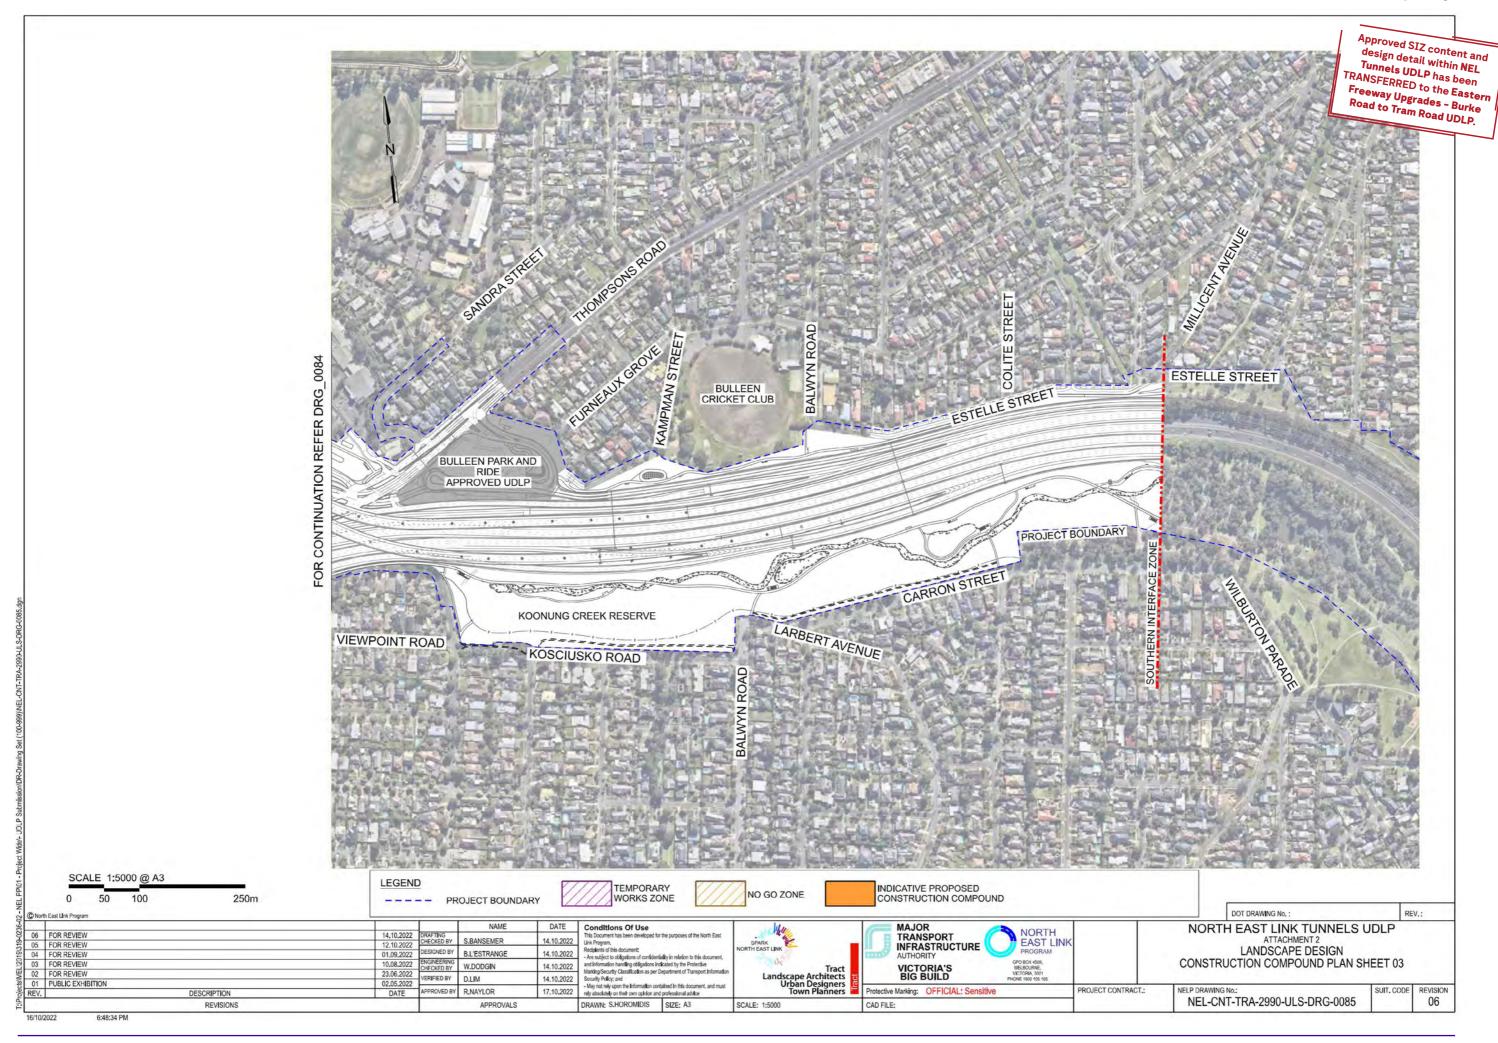

#### Approved SIZ content and design detail within NEL Tunnels UDLP has been TRANSFERRED to the Eastern Freeway Upgrades - Burke Road to Tram Road UDLP.