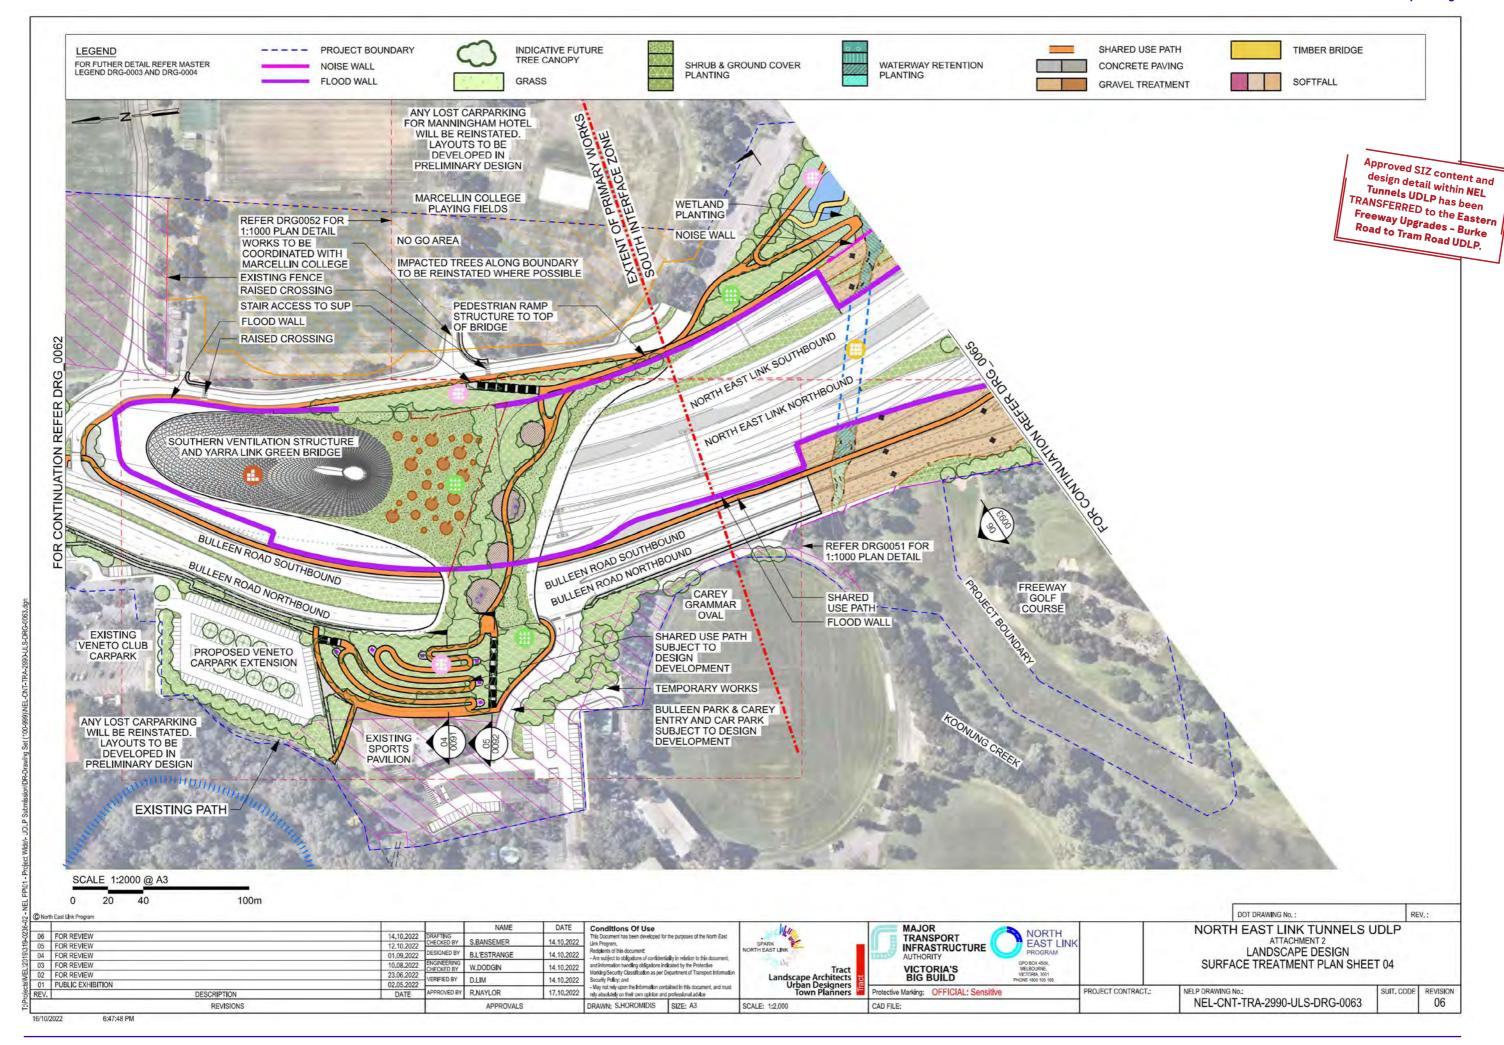

#### Approved SIZ content and design detail within NEL Tunnels UDLP has been TRANSFERRED to the Eastern Freeway Upgrades - Burke Road to Tram Road UDLP.