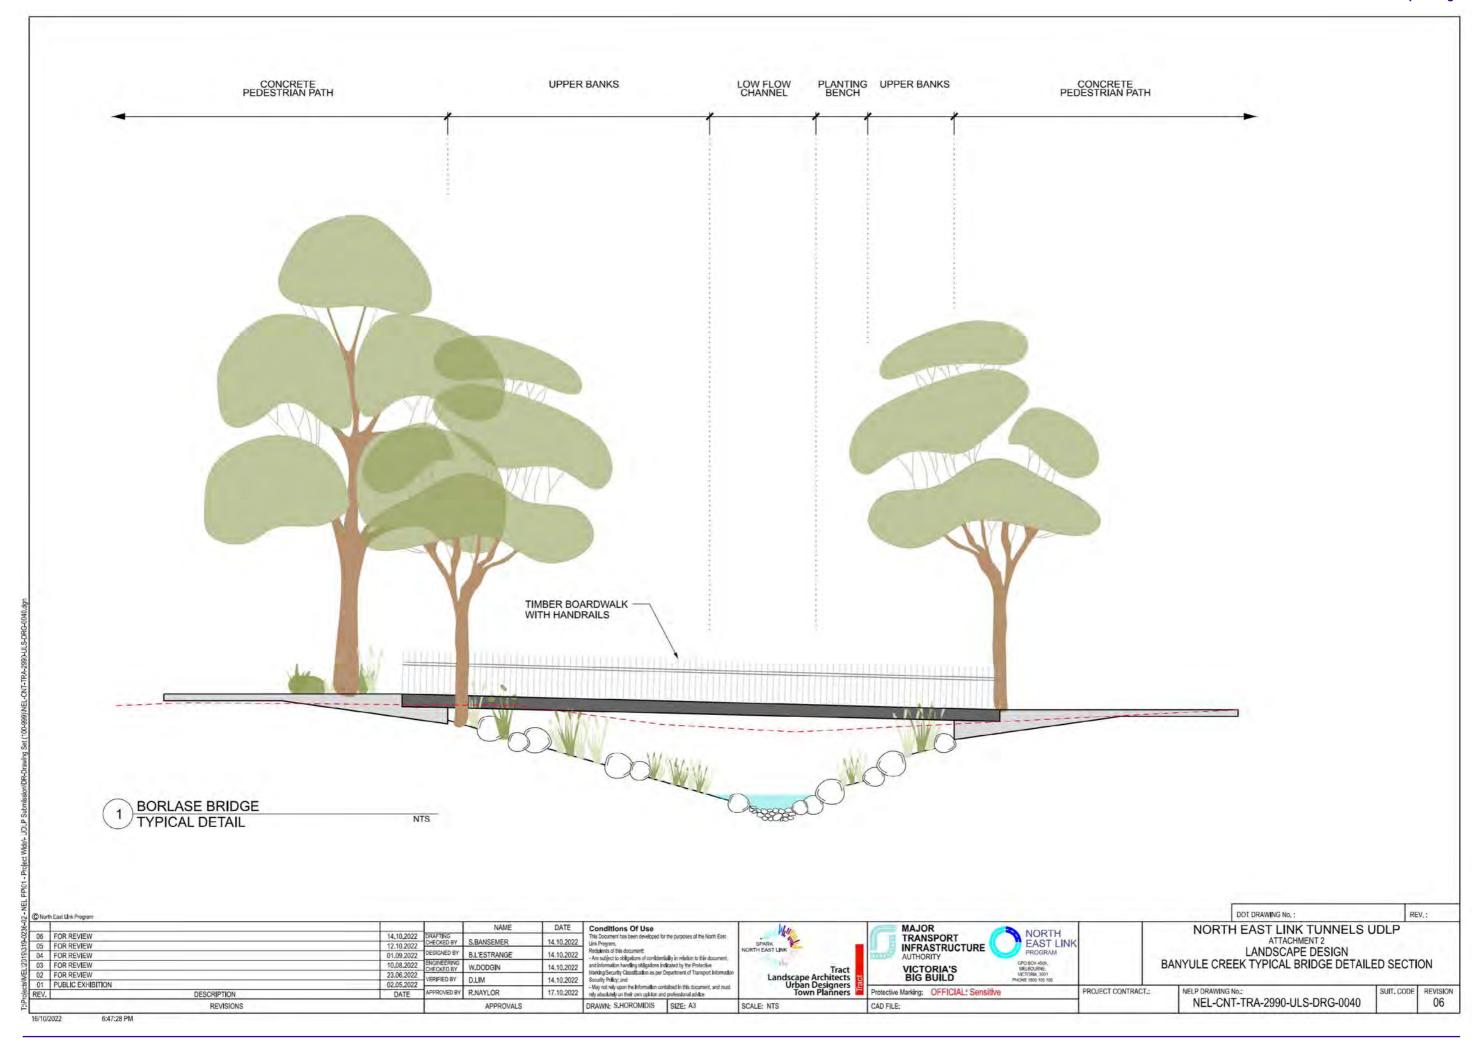

CNT-TRA-2990-ULS-DRG-0031 SITE SECTION SHEET 02 NEL CNT-TRA-2990 ULS DRG-0092 SITE SECTION SHEET 03 NEL-CNT-TRA-2990-ULS-DRG-0033 NEL-CNT-TRA-2990-ULS-DRG-0034 SITE SECTION SHEET OF NEL-CNT-TRA-2990-LILS-DRG-0040 BANYULE CREEK TYPICAL BRIDGE DETAILED SECTION

DATE MAJOR TRANSPORT Conditions Of Use NORTH EAST LINK TUNNELS UDLP 06 FOR REVIEW ATTACHMENT 2 14.10.2022 CHECKED BY S.BANSEMER EAST LINK 05 FOR REVIEW 04 FOR REVIEW 12.10.2022 01.09.2022 INFRASTRUCTURE LANDSCAPE DESIGN SIGNED BY BL'ESTRANGE NORTH COVER SHEET 03 FOR REVIEW 10.08.2022 W.DODGIN 14.10,2022 02 FOR REVIEW RIFIED BY D.LIM 14.10.2022 PROJECT CONTRACT. SUIT, CODE REVISION DESCRIPTION NEL-CNT-TRA-2990-ULS-DRG-0010 06 DRAWN: S.HOROMIDIS SIZE: A3 REVISIONS APPROVALS: SCALE: DRAWING SCALE













































## NORTH EAST LINK TUNNELS PROJECT

# UDLP ATTACHMENT 2 - LANDSCAPE LANDSCAPE WORKS - SOUTH



TABLE OF CONTENTS NEL-CNT-TRA-2990-ULS-DRG-0050 COVER SHEET & DRAWING INDEX NEL-ENT-TRA-2990-ULS-DRG-0051 SURFACE TREATMENT PLAN SHEET 02 NEL-CNT-TRA-2990-ULS-DRG-0062 SURFACE TREATMENT PLAN SHEET 03 NEL CNT TRA 2990 ULS DRG 0063 NEL-CNT-TRA-2990-ULS-DRG-0064 NEL-CNT-TRA-2990-ULS-DRG-0065 SURFACE TREATMENT PLAN SHEET OF SURFACE TREATMENT PLAN SHEET OF SURFACE TREATMENT PLAN SHEET OR NEL-ENT-TRA-2990-ULS-DRG-0067 NEL-CNT-THA-2990-ULS-DRG-0070 LANDSCAPE CULTURAL PRECINCT SHEET 01 NEL -CNT -TRA 2990 ULS DRG 0071 NEL -CNT - TRA - 2990 - ULS - DRG - 0072 SOUTHERN PORTAL SHEET 02 NEL-CNT-TRA-2990-ULS-DRG-0081 TREE RETENTION & REMOVAL PLAN SHEET 02 NEL-ENT-TRA-2990-ULS-DRG-0082 THEE RETENTION & HEMO