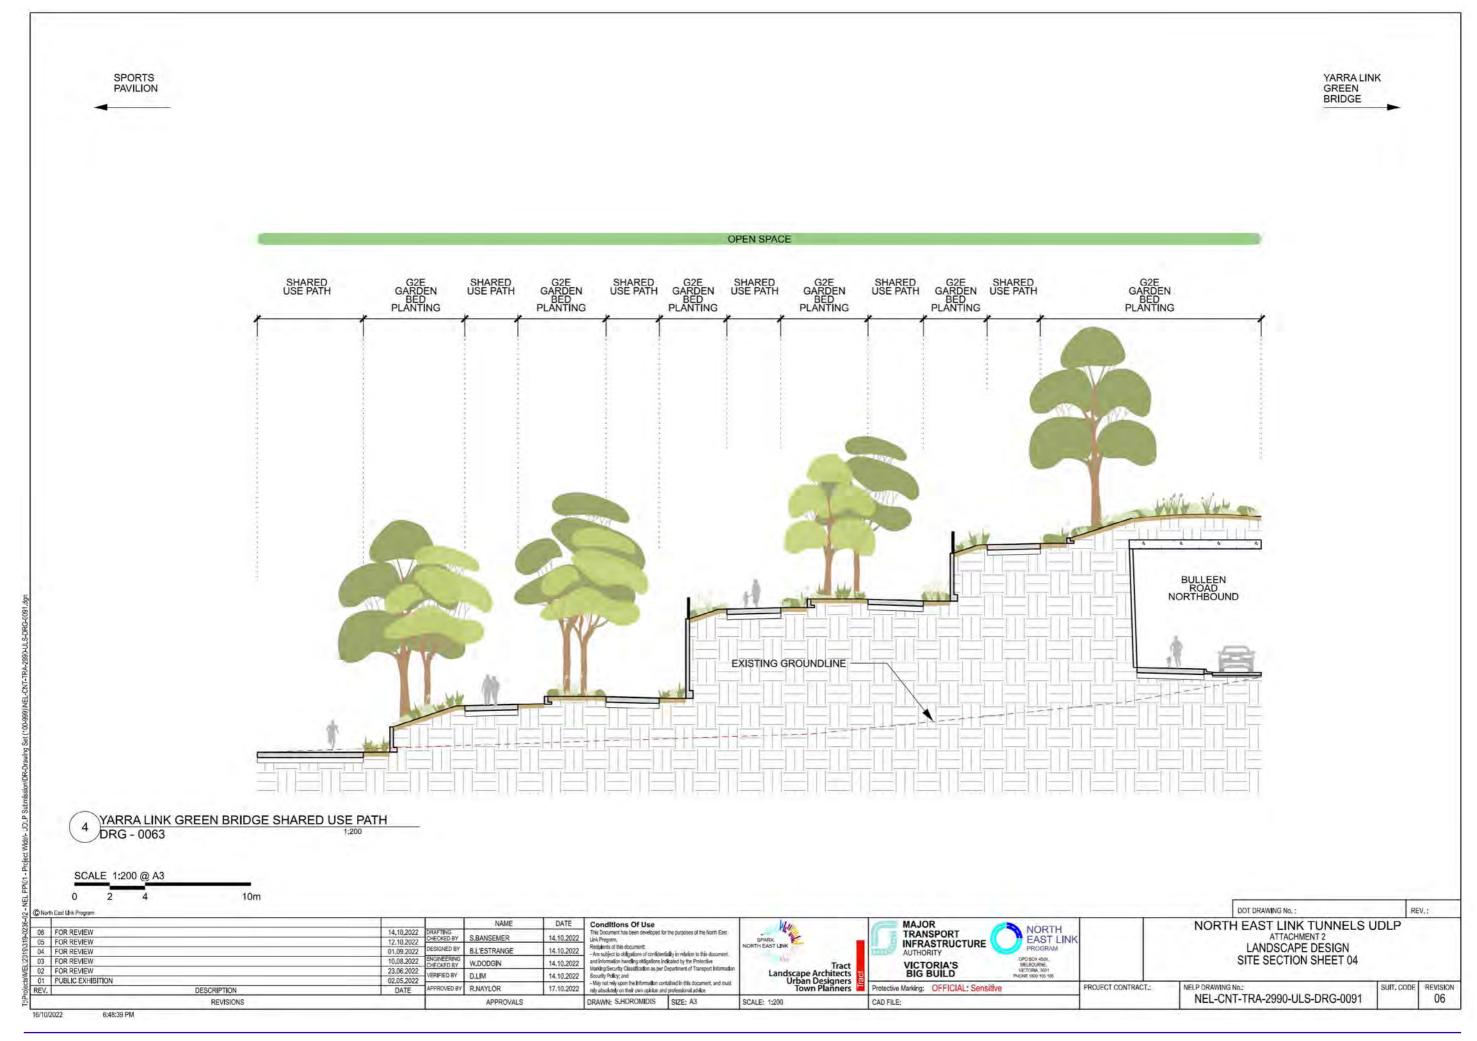

G2E - GARDEN BED - TYPE 05 MASSED GROUNDCOVERS GARDEN BED PLANTING WITH ORGANIC MULCH.

G2F - GARDEN BED - TYPE 07 GREENROOF / PODIUM / LANDBRIDGE GARDEN BED PLANTING WITH ORGANIC MULCH,

G2G - GARDEN BED - TYPE 08 BIORETENTION GARDEN BED PLANTING WITH FILTRATION MEDIA,