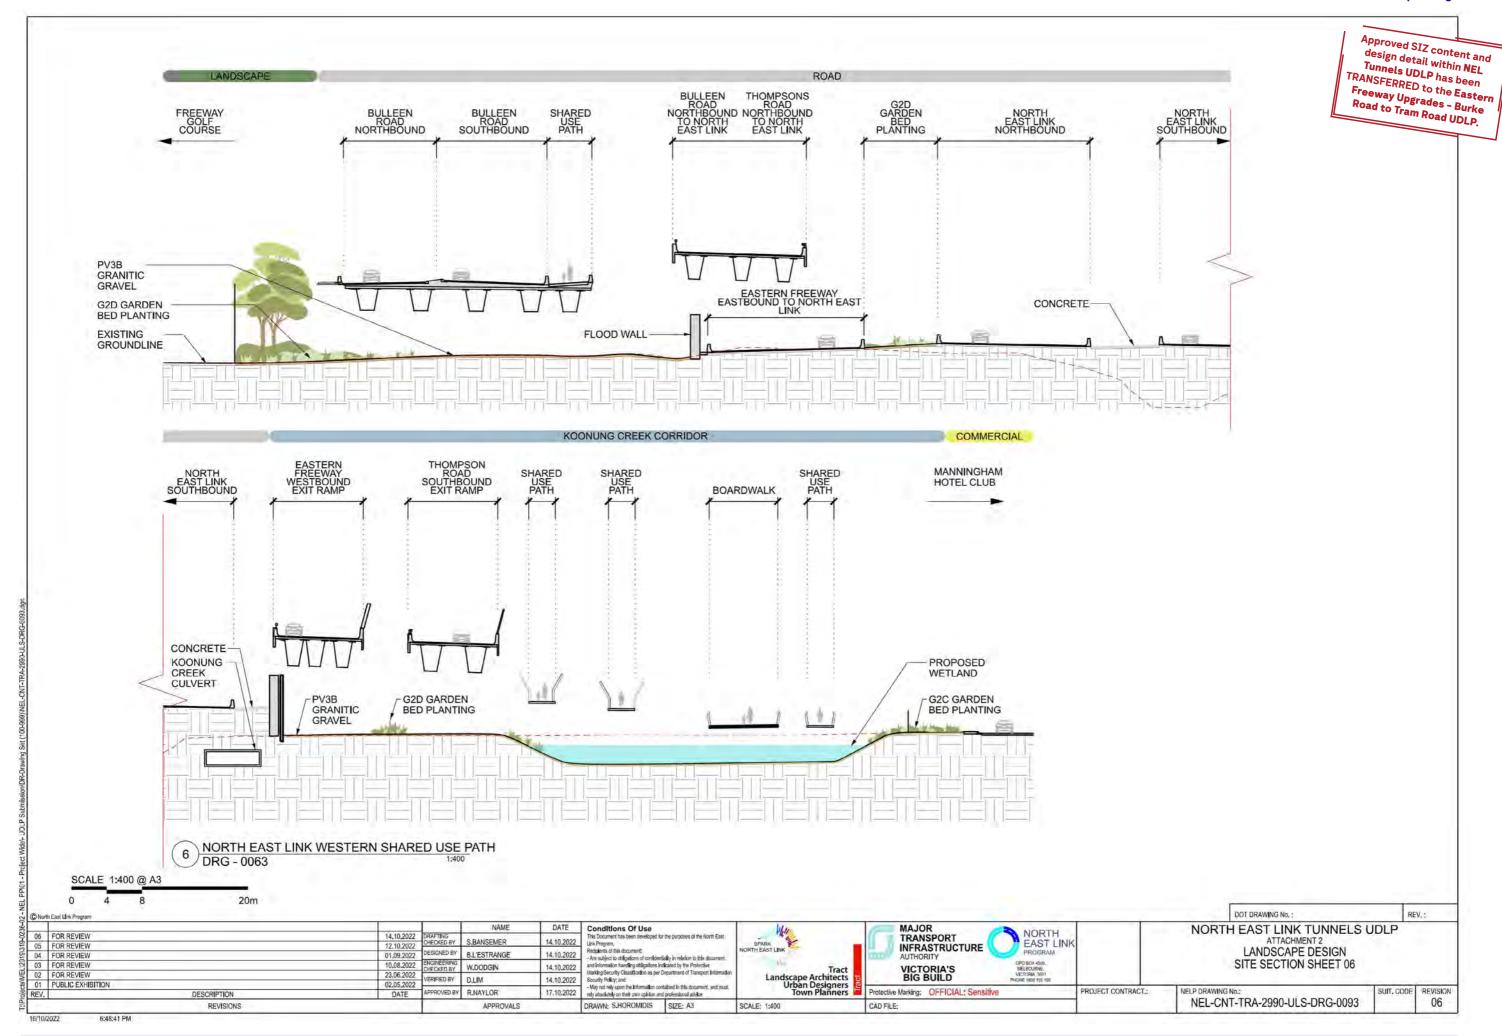

#### Approved SIZ content and design detail within NEL Tunnels UDLP has been TRANSFERRED to the Eastern Freeway Upgrades - Burke Road to Tram Road UDLP.

#### SOFT SURFACE TREATMENT

INDICATIVE FUTURE TREE CANOPY

G1A - HYDROSEED LAWN

G2A - GARDEN BED - TYPE 01 WETLAND GARDEN BED PLANTING WITH INORGANIC MULCH.

REVISIONS

G2C - GARDEN BED - TYPE 03 HABITAT CORRIDOR GARDEN BED PLANTING WITH ORGANIC MULCH.

GARDEN BED PLANTING WITH INORGANIC MULCH.

G2D - GARDEN BED - TYPE 04 ROADWAY PLANTING GARDEN BED PLANTING WITH ORGANIC MULCH.

G2E - GARDEN BED - TYPE 05 MASSED GROUNDCOVERS GARDEN BED PLANTING WITH ORGANIC MULCH.

G2F - GARDEN BED - TYPE 07 GREENROOF / PODIUM / LANDBRIDGE GARDEN BED PLANTING WITH ORGANIC MULCH,

G2G - GARDEN BED - TYPE 08 BIORETENTION GARDEN BED PLANTING WITH FILTRATION MEDIA,

#### HARD SURFACE TREATMENT

MINIMUM 3m WIDTH 200mm THK REINFORCED CONCRETE.

PV1 - STANDARD GREY CONCRETE 200mm THK REINFORCED CONCRETE.

PV2 - EXPOSED AGGREGATE CONCRETE 200mm THK REINFORCED CONCRETE.

PV3A - GRANITIC GRAVEL

PV3B - GRANITIC GRAVEL

**PV4 - GRANITE PAVING** 600 x 600mm 60mm THK,

PV5A - SOFTFALL PINK

PV5B - SOFTFALL BEIGE

DATE NORTH EAST LINK TUNNELS UDLP 06 FOR REVIEW TRANSPORT ATTACHMENT 2 CHECKED BY S.BANSEMER 14.10.2022 EAST LINK 05 FOR REVIEW 04 FOR REVIEW 12.10.2022 INFRASTRUCTURE LANDSCAPE DESIGN SIGNED BY B.L'ESTRANGE 14.10.2022 MASTER LEGEND SHEET 01 03 FOR REVIEW 10.08.2022 W,DODGIN 14.10,2022 02 FOR REVIEW 01 PUBLIC EXHIBITION 23.06.2022 ERIFIED BY D.LIM 14.10.2022 17.10.2022 - May not rely upon the information contained in this document, and must rely absolutely on their own upinion and professional advise PROJECT CONTRACT. NELP DRAWING No.: SUIT, CODE REVISION DESCRIPTION DATE NEL-CNT-TRA-2990-ULS-DRG-0003 06