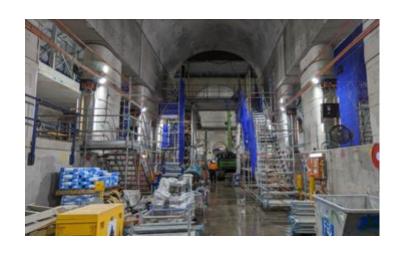

# FRANKLIN AND A'BECKETT STREET SITES

# FRANKLIN AND A'BECKETT STREET SITES

| Activity                                                                    | February     | March               | April                               | May          | June         |
|-----------------------------------------------------------------------------|--------------|---------------------|-------------------------------------|--------------|--------------|
| Franklin Street East shaft construction (Formwork, concrete, strut removal) |              | B1 struts and wale  | r beam demolition<br>B1 lining wall |              | Deck removal |
| Franklin Street West shaft construction (Formwork, concrete, strut removal) |              | B3 walls constructi |                                     |              |              |
| A'Beckett Street shaft construction (Formwork, concrete, strut removal)     | B5 slab cons |                     | ng walls<br>B4 slab                 | construction |              |
| Platform rail tunnel works                                                  |              |                     |                                     |              | •            |