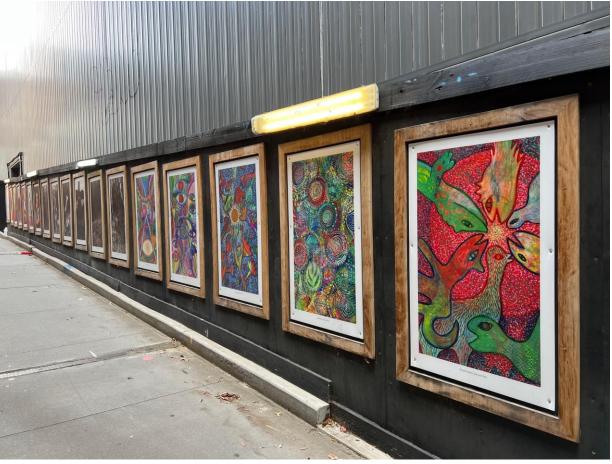

br>B1 lining wall |              | Deck removal |
| Franklin Street West shaft construction (Formwork, concrete, strut removal) |              | B3 walls constructi |                                     |              |              |
| A'Beckett Street shaft construction (Formwork, concrete, strut removal)     | B5 slab cons |                     | ng walls<br>B4 slab                 | construction |              |
| Platform rail tunnel works                                                  |              |                     |                                     |              | •            |



# Questions



# **Creative Program**

February 2023









# **Carla Gottgens: The Guardians**

Franklin Street East shed





# Midsumma: A safe(r) space

#### Franklin Street frames