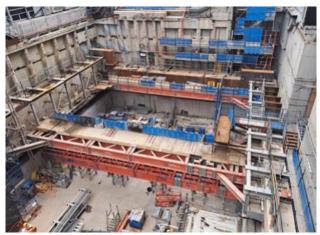

# FRANKLIN AND A'BECKETT STREET SITES

# FRANKLIN AND A'BECKETT STREET SITES

| Activity                                                                    | February     | March               | April                               | May          | June         |
|-----------------------------------------------------------------------------|--------------|---------------------|-------------------------------------|--------------|--------------|
| Franklin Street East shaft construction (Formwork, concrete, strut removal) |              | B1 struts and wale  | r beam demolition<br>B1 lining wall |              | Deck removal |
| Franklin Street West shaft construction (Formwork, concrete, strut removal) |              | B3 walls constructi |                                     |              |              |
| A'Beckett Street shaft construction (Formwork, concrete, strut removal)     | B5 slab cons |                     | ng walls<br>B4 slab                 | construction |              |
| Platform rail tunnel works                                                  |              |                     |                                     |              | •            |