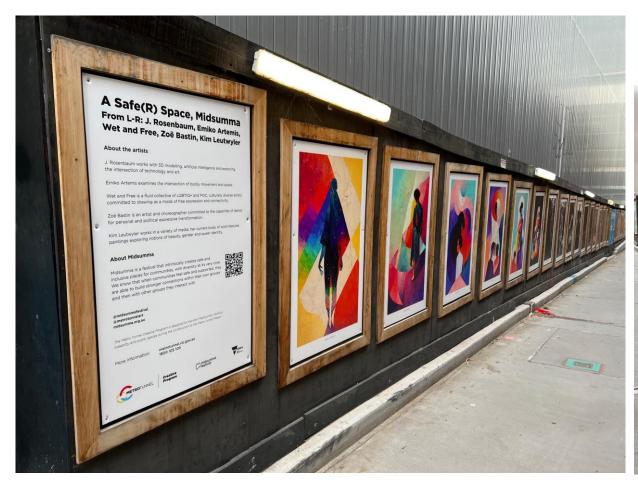

n<br>B1 lining wall |              | Deck removal |
| Franklin Street West shaft construction (Formwork, concrete, strut removal) |              | B3 walls constructi |                                     |              |              |
| A'Beckett Street shaft construction (Formwork, concrete, strut removal)     | B5 slab cons |                     | ng walls<br>B4 slab                 | construction |              |
| Platform rail tunnel works                                                  |              |                     |                                     |              | •            |



# Questions



# **Creative Program**

February 2023









# **Carla Gottgens: The Guardians**

Franklin Street East shed





# Midsumma: A safe(r) space

#### Franklin Street frames