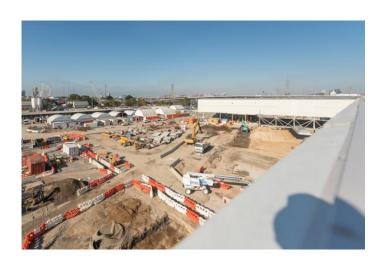

# FRANKLIN AND A'BECKETT STREET SITES

# FRANKLIN AND A'BECKETT STREET SITES

| Activity                                                                    | February     | March               | April                               | May          | June         |
|-----------------------------------------------------------------------------|--------------|---------------------|-------------------------------------|--------------|--------------|
| Franklin Street East shaft construction (Formwork, concrete, strut removal) |              | B1 struts and wale  | r beam demolition<br>B1 lining wall |              | Deck removal |
| Franklin Street West shaft construction (Formwork, concrete, strut removal) |              | B3 walls constructi |                                     |              |              |
| A'Beckett Street shaft construction (Formwork, concrete, strut removal)     | B5 slab cons |                     | ng walls<br>B4 slab                 | construction |              |
| Platform rail tunnel works                                                  |              |                     |                                     |              | •            |