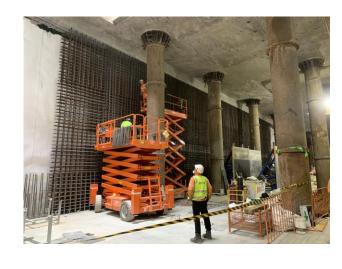

# FRANKLIN AND A'BECKETT STREET SITES

# FRANKLIN AND A'BECKETT STREET SITES

| Activity                                                                    | February     | March               | April                               | May          | June         |
|-----------------------------------------------------------------------------|--------------|---------------------|-------------------------------------|--------------|--------------|
| Franklin Street East shaft construction (Formwork, concrete, strut removal) |              | B1 struts and wale  | r beam demolition<br>B1 lining wall |              | Deck removal |
| Franklin Street West shaft construction (Formwork, concrete, strut removal) |              | B3 walls constructi |                                     |              |              |
| A'Beckett Street shaft construction (Formwork, concrete, strut removal)     | B5 slab cons |                     | ng walls<br>B4 slab                 | construction |              |
| Platform rail tunnel works                                                  |              |                     |                                     |              | •            |