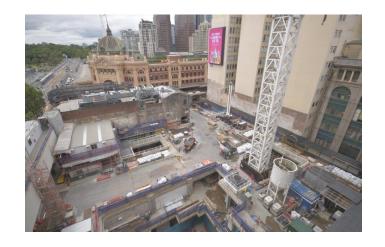

# FRANKLIN AND A'BECKETT STREET SITES

# FRANKLIN AND A'BECKETT STREET SITES

| Activity                                                                    | February     | March               | April                               | May          | June         |
|-----------------------------------------------------------------------------|--------------|---------------------|-------------------------------------|--------------|--------------|
| Franklin Street East shaft construction (Formwork, concrete, strut removal) |              | B1 struts and wale  | r beam demolition<br>B1 lining wall |              | Deck removal |
| Franklin Street West shaft construction (Formwork, concrete, strut removal) |              | B3 walls constructi |                                     |              |              |
| A'Beckett Street shaft construction (Formwork, concrete, strut removal)     | B5 slab cons |                     | ng walls<br>B4 slab                 | construction |              |
| Platform rail tunnel works                                                  |              |                     |                                     |              | •            |