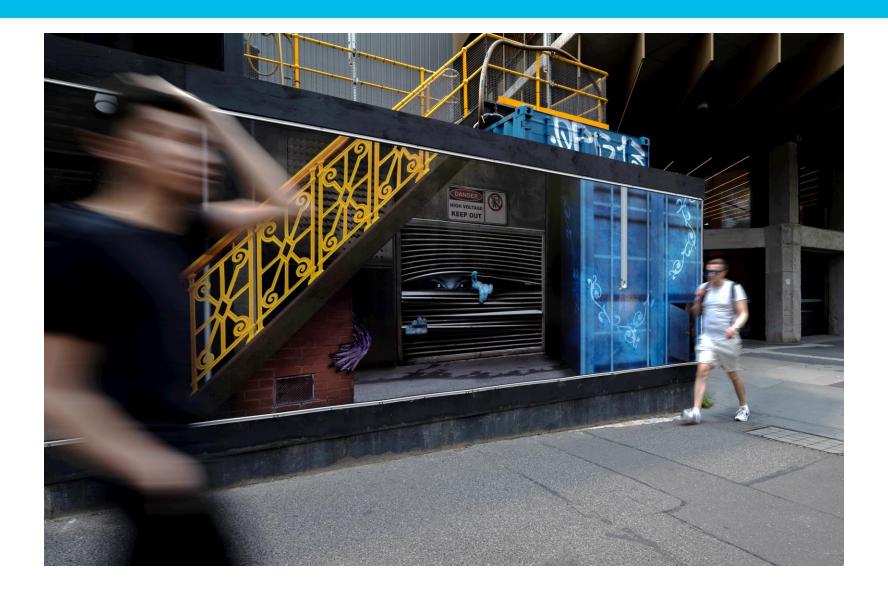

moval) |              | B1 struts and wale  | r beam demolition<br>B1 lining wall |              | Deck removal |
| Franklin Street West shaft construction (Formwork, concrete, strut removal) |              | B3 walls constructi |                                     |              |              |
| A'Beckett Street shaft construction (Formwork, concrete, strut removal)     | B5 slab cons |                     | ng walls<br>B4 slab                 | construction |              |
| Platform rail tunnel works                                                  |              |                     |                                     |              | •            |



# Questions



# **Creative Program**

February 2023









# **Carla Gottgens: The Guardians**

Franklin Street East shed





# Midsumma: A safe(r) space

#### Franklin Street frames