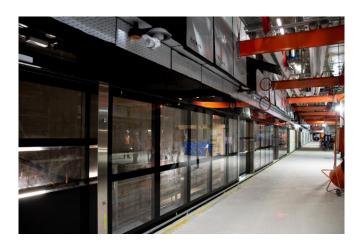

# FRANKLIN AND A'BECKETT STREET SITES

# FRANKLIN AND A'BECKETT STREET SITES

| Activity                                                                    | February     | March               | April                               | May          | June         |
|-----------------------------------------------------------------------------|--------------|---------------------|-------------------------------------|--------------|--------------|
| Franklin Street East shaft construction (Formwork, concrete, strut removal) |              | B1 struts and wale  | r beam demolition<br>B1 lining wall |              | Deck removal |
| Franklin Street West shaft construction (Formwork, concrete, strut removal) |              | B3 walls constructi |                                     |              |              |
| A'Beckett Street shaft construction (Formwork, concrete, strut removal)     | B5 slab cons |                     | ng walls<br>B4 slab                 | construction |              |
| Platform rail tunnel works                                                  |              |                     |                                     |              | •            |