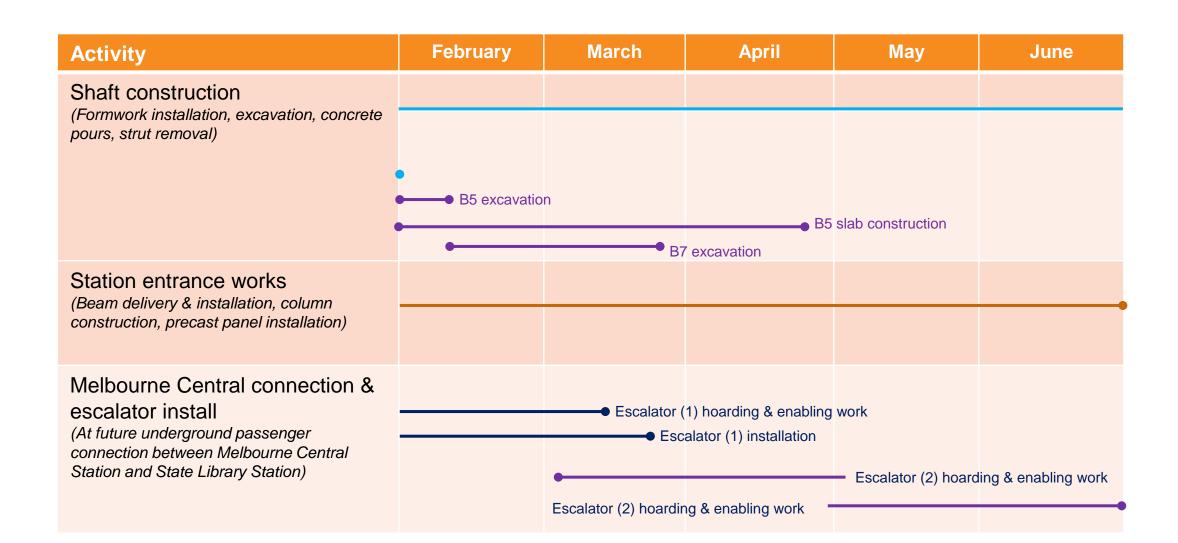

# FRANKLIN AND A'BECKETT STREET SITES

# FRANKLIN AND A'BECKETT STREET SITES

| Activity                                                                    | February     | March               | April                               | May          | June         |
|-----------------------------------------------------------------------------|--------------|---------------------|-------------------------------------|--------------|--------------|
| Franklin Street East shaft construction (Formwork, concrete, strut removal) |              | B1 struts and wale  | r beam demolition<br>B1 lining wall |              | Deck removal |
| Franklin Street West shaft construction (Formwork, concrete, strut removal) |              | B3 walls constructi |                                     |              |              |
| A'Beckett Street shaft construction (Formwork, concrete, strut removal)     | B5 slab cons |                     | ng walls<br>B4 slab                 | construction |              |
| Platform rail tunnel works                                                  |              |                     |                                     |              | •            |