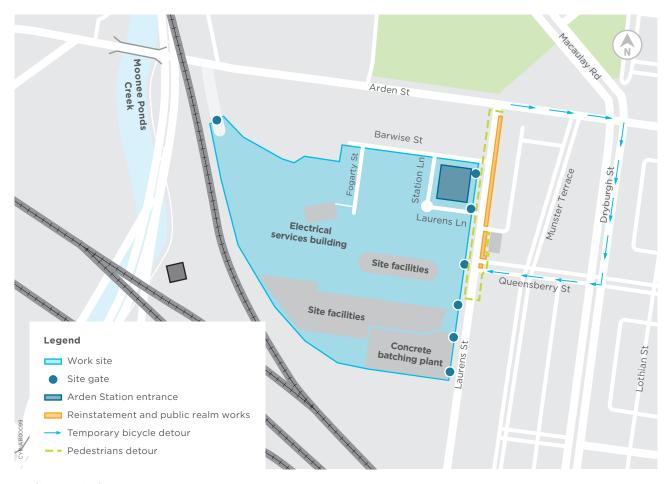

# Reinstatement and public realm works

Laurens Street, between Arden and Queensberry streets

Friday 21 July to late August 2023

From Friday 21 July until late August 2023, there will be public realm and reinstatement works on the eastern side of Laurens Street between Arden and Queensberry streets.

### What we are doing

- Completing further reinstatement and public realm works on Laurens Street
- Installing construction barriers and temporary fencing on the eastern side of Laurens Street between Queensberry and Arden streets
- Removing and resurfacing a section of the eastern footpath on Laurens Street, between Arden and Queensberry streets and installing new kerbing
- These works will involve non-destructive digging, saw cutting, excavating and installing new asphalt and kerbing.

#### What to be aware of

- Further sections of the eastern footpath on Laurens Street will be closed until late August
- A small section of the footpath will remain open to enable access to properties. Any temporary changes to access will be communicated directly with impacted properties prior to works occurring
- Pedestrian access will be maintained on the western side of Laurens Street
- The southbound bicycle lane on Laurens Street is closed between Arden and Queensberry streets and a detour is in place via Dryburgh Street
- Traffic management and signage will be in place to safely direct vehicles, cyclists, and pedestrians around the work site during construction
- These works are expected to generate periods of medium to high level noise and some vibration.