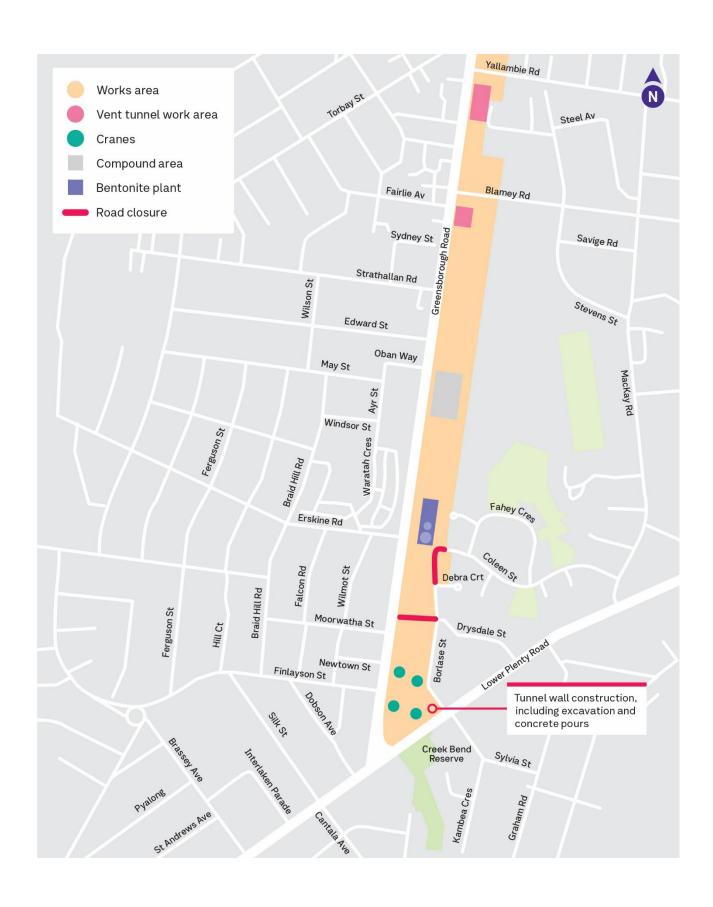

# What you need to know

6pm to 7am Monday to Friday

| Where                                                                         | When            | Activity                                                                                               | What to expect                                                                 |
|-------------------------------------------------------------------------------|-----------------|--------------------------------------------------------------------------------------------------------|--------------------------------------------------------------------------------|
| Kay and Debra<br>Courts, Coleen and<br>Borlase Streets &<br>Lower Plenty Road | Until late 2024 | <ul> <li>Continue tunnel wall construction,<br/>including excavation and concrete<br/>pours</li> </ul> | Tunnel construction at night<br>during the week                                |
|                                                                               |                 |                                                                                                        | <ul> <li>Noise, vibration and dust from<br/>construction activities</li> </ul> |

#### More information

From late August, crews will continue working into the night to safely build the tunnel walls, including excavation and concrete pours. Continuous pouring of concrete is required at times to achieve the correct structural quality in the concrete, to meet Australian standards.