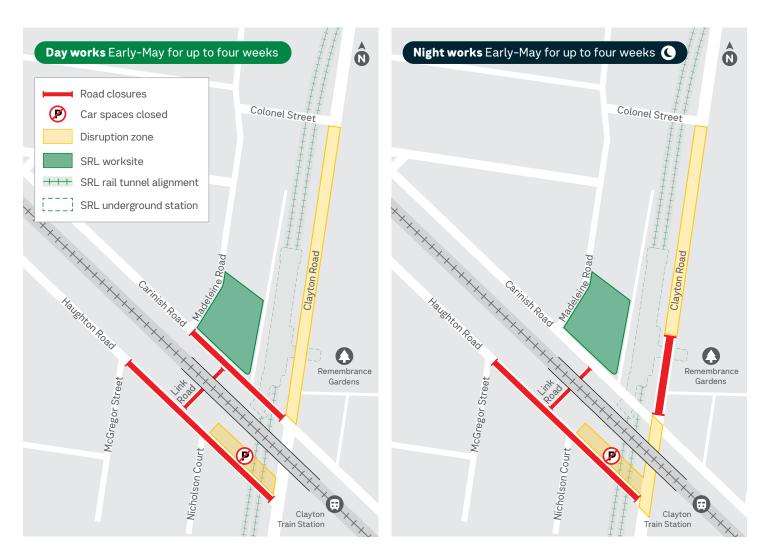

### What we are doing

- 😂 Day works 7am 6pm Monday to Friday and 7am 1pm Saturday
- Sight works 6pm 7am Monday to Saturday

The following works will be carried out during May.

| Where                              | When                                                                                                                                                                                                                                                                                                                                                                                                                                                                                                                                                                                                                                                                                                                                                                                                                                                                                                                                                                              | What we are doing                                                                                                               | What to expect                                                                                                                                                                                                                                                                                                                                               |
|------------------------------------|-----------------------------------------------------------------------------------------------------------------------------------------------------------------------------------------------------------------------------------------------------------------------------------------------------------------------------------------------------------------------------------------------------------------------------------------------------------------------------------------------------------------------------------------------------------------------------------------------------------------------------------------------------------------------------------------------------------------------------------------------------------------------------------------------------------------------------------------------------------------------------------------------------------------------------------------------------------------------------------|---------------------------------------------------------------------------------------------------------------------------------|--------------------------------------------------------------------------------------------------------------------------------------------------------------------------------------------------------------------------------------------------------------------------------------------------------------------------------------------------------------|
| Clayton Road,<br>Clayton           | Ongoing for approximately one month                                                                                                                                                                                                                                                                                                                                                                                                                                                                                                                                                                                                                                                                                                                                                                                                                                                                                                                                               | <ul> <li>Moving underground<br/>services</li> <li>Site establishment</li> <li>Safe removal of<br/>hazardous material</li> </ul> | <ul> <li>Overnight southbound lane closure between Carinish<br/>Road and Haughton Road for approximately one month</li> </ul>                                                                                                                                                                                                                                |
|                                    |                                                                                                                                                                                                                                                                                                                                                                                                                                                                                                                                                                                                                                                                                                                                                                                                                                                                                                                                                                                   |                                                                                                                                 | <ul> <li>Overnight lane closures in both directions between<br/>Remembrance Gardens and Haughton Road for<br/>approximately four weeks</li> </ul>                                                                                                                                                                                                            |
|                                    |                                                                                                                                                                                                                                                                                                                                                                                                                                                                                                                                                                                                                                                                                                                                                                                                                                                                                                                                                                                   |                                                                                                                                 | <ul> <li>Overnight full road closures between Remembrance<br/>Gardens and Carinish Road for approximately one<br/>week</li> </ul>                                                                                                                                                                                                                            |
|                                    |                                                                                                                                                                                                                                                                                                                                                                                                                                                                                                                                                                                                                                                                                                                                                                                                                                                                                                                                                                                   |                                                                                                                                 | <ul> <li>Lane closures in both directions between Colonel<br/>Street and Carinish Road day and night (note these<br/>closures will remain in place until 2025 to support<br/>ongoing works in the area)</li> </ul>                                                                                                                                           |
|                                    |                                                                                                                                                                                                                                                                                                                                                                                                                                                                                                                                                                                                                                                                                                                                                                                                                                                                                                                                                                                   |                                                                                                                                 | <ul> <li>Traffic management and pedestrian detours</li> </ul>                                                                                                                                                                                                                                                                                                |
|                                    |                                                                                                                                                                                                                                                                                                                                                                                                                                                                                                                                                                                                                                                                                                                                                                                                                                                                                                                                                                                   |                                                                                                                                 | <ul> <li>Access for buses and emergency vehicles maintained</li> </ul>                                                                                                                                                                                                                                                                                       |
| Remembrance<br>Gardens,<br>Clayton | Ongoing for<br>approximately<br>three months                                                                                                                                                                                                                                                                                                                                                                                                                                                                                                                                                                                                                                                                                                                                                                                                                                                                                                                                      | <ul> <li>Moving underground<br/>services</li> </ul>                                                                             | <ul> <li>Temporary closure of Remembrance Gardens<br/>(note these closures will remain in place until<br/>2025 to support ongoing works in the area)</li> <li>Driveway and laneway closures</li> <li>Car space closures</li> <li>Pedestrian detours</li> </ul>                                                                                               |
| Carinish Road,<br>Clayton          | Ongoing for approximately one month                                                                                                                                                                                                                                                                                                                                                                                                                                                                                                                                                                                                                                                                                                                                                                                                                                                                                                                                               | <ul> <li>Moving underground<br/>services</li> </ul>                                                                             | <ul> <li>Intermittent road and lane closures in both directions<br/>between Madeleine Road and Clayton Road</li> <li>Access for buses and emergency vehicles maintained</li> </ul>                                                                                                                                                                           |
| Haughton<br>Road, Clayton          | SOLUTION ON CONTRACT OF CONTRACT. | — Moving underground services                                                                                                   | <ul> <li>Intermittent full road closures in both directions<br/>during the day and overnight between McGregor Street<br/>and Clayton Road</li> <li>Intermittent road closure for eastbound traffic<br/>between McGregor Street and Clayton Road</li> <li>Local access to Nicholson Court maintained</li> <li>Up to 21 car spaces closed in stages</li> </ul> |
| Link Road,<br>Clayton              | Ongoing for<br>approximately one<br>month                                                                                                                                                                                                                                                                                                                                                                                                                                                                                                                                                                                                                                                                                                                                                                                                                                                                                                                                         | <ul> <li>Moving underground<br/>services</li> </ul>                                                                             | — Intermittent road closures in both directions                                                                                                                                                                                                                                                                                                              |