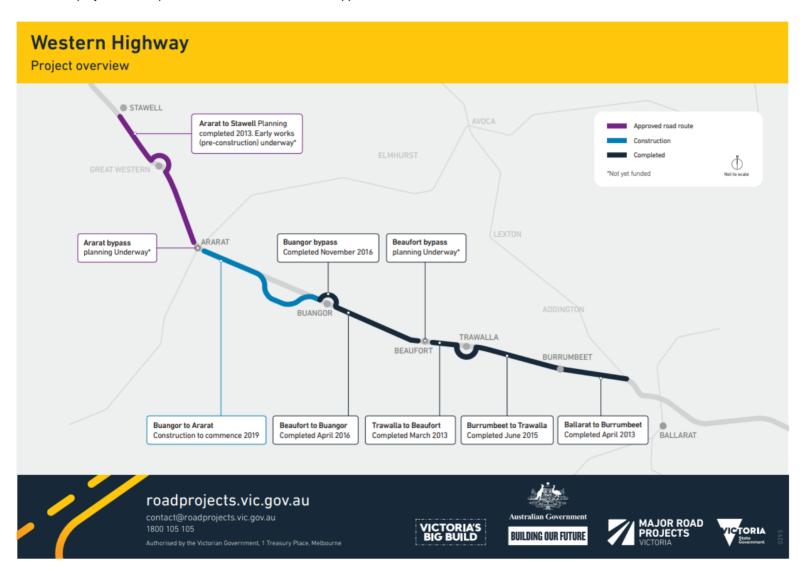

#### 2.2 Project Background

The Approval covers Section 2 of the Western Highway Project (the Project), which involves the upgrade of approximately 33km of the Western Highway between Beaufort and Ararat by adding an extra lane in each direction. Section 2 comprises the following stages of work (see Appendix A):

- Section 2A (Beaufort to Buangor)
- Buangor Bypass
- Section 2B (Buangor to Ararat).

Construction activities for Section 2 of the Project commenced on 5 June 2014, and Section 2A and the Buangor Bypass were both completed in 2016. Section 2B of the Project is currently under construction and involves the upgrade of a 12.5 km section of the Western Highway between Buangor and Ararat. Key elements of Section 2B include:

A Project map is provided in Appendix A of this report.