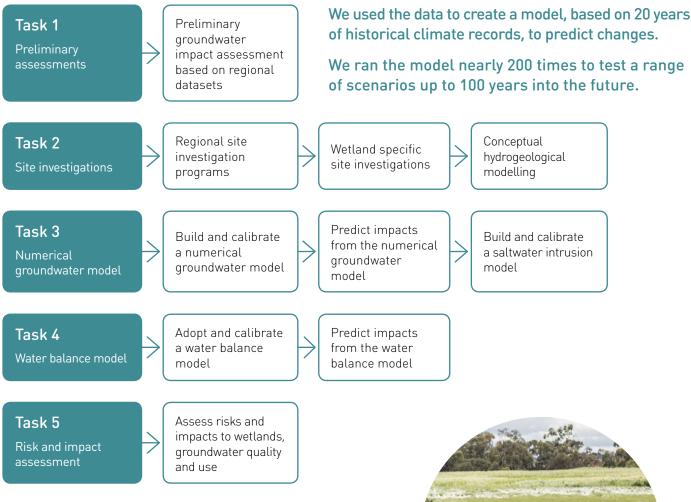

## Extensive modelling and testing

We had a team of ecologists, planners, heritage experts, engineers and hydro-geologists working to understand the local environment.

Our studies were extensive. We drilled nearly 150 geotechnical bores in the area and installed groundwater monitoring bores in over 120 of these holes.

We also installed five water gauges to monitor surface water levels in the wetlands. The bores installed for this investigation will remain in place and be used to monitor local groundwater at the Edithvale-Seaford Wetlands, enhancing knowledge of this important ecosystem into the future.

# Methodology undertaken for modelling the water environment