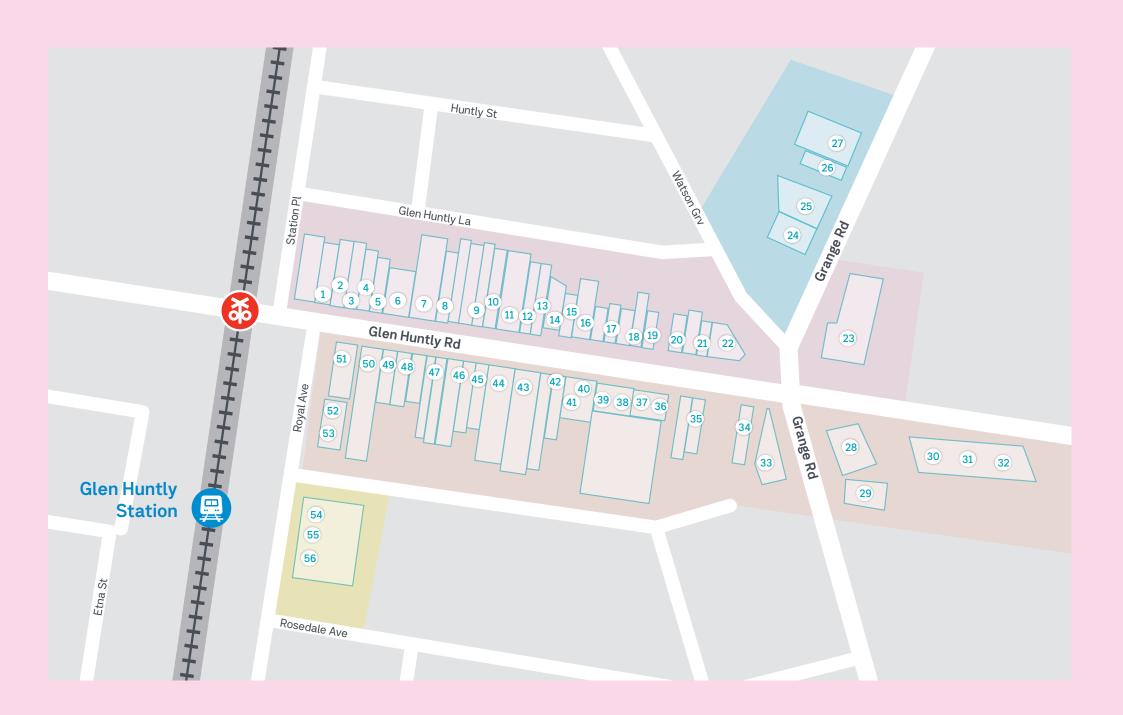

## **Glen Huntly Village East**

#### North of Glen Huntly Rd

- 1 Kate Birrell
- 2 Little Dongbei
- 3 Come Hair
- 4 St Zita's Cafe
- 5 Indosari
- 6 Glenhuntly Office & General Furniture
- 7 Rotihut
- 8 Ramsay Pharmacy
- 9 Emily's Hairdo
- Top Notch Gym
- 11 Glen Huntly Eyecare
- 12 About Foot Care
- 13 Convenience & Smokes
- 14 Issan Thai Massage
- 15 Clover Nails & Spa
- JBA Physio

- Zandy's for Hair
- Marie-Ange Salon
  De Coiffure Unisex
- Darpan Hair & Beauty
- 20 Build a Cake
- 21 Herbal In Medicine & Spa
- 22 Subway
- 23 Anytime Fitness

#### West on Grange Rd

- 7-Eleven Glen Huntly
- 25 Swagath Grand Glen Huntly
- 26 Nucleus Computer Services
- 27 Liana James

#### South of Glen Huntly Rd

| 28                         | Major Mitchell                                                                                   | 44                   | Studio Fashion                                        |
|----------------------------|--------------------------------------------------------------------------------------------------|----------------------|-------------------------------------------------------|
| 29                         | Botanical Creations                                                                              | 45                   | Darn Cheap Fabrics                                    |
| 30                         | AM Dance Company (AMDC)                                                                          | 46                   | Fu Xi Asian Grocery                                   |
| 31                         | Luxe Fashion Studio /<br>Raw by Raw                                                              | 47                   | GreenStar Technologies                                |
| 32                         | Bayside European                                                                                 | 48                   | Digistar Computers                                    |
| 33                         | Posh Opp Shoppe                                                                                  | 49                   | Burger Bliss                                          |
| 34                         | Kochi Café                                                                                       | 50                   | Tin Bear Café                                         |
| 35                         | Your Health Place                                                                                | 51                   | Glenhuntly Newsagent and Lotto                        |
|                            |                                                                                                  | Royal Ave            |                                                       |
| 36                         | Prodata Electrical                                                                               | Rova                 | l Ave                                                 |
| 36<br>37                   | Prodata Electrical Huntly Kebabs and Grills                                                      | Roya                 | l Ave                                                 |
|                            |                                                                                                  | Roya                 | l Ave<br>Optical Royale                               |
| 37                         | Huntly Kebabs and Grills                                                                         |                      |                                                       |
| 37<br>38                   | Huntly Kebabs and Grills Tandoori Zaika                                                          | 52                   | Optical Royale                                        |
| 37<br>38<br>39             | Huntly Kebabs and Grills  Tandoori Zaika  Rob Grey Fitness                                       | 52<br>53             | Optical Royale<br>Enerle Massage                      |
| 37<br>38<br>39<br>40       | Huntly Kebabs and Grills  Tandoori Zaika  Rob Grey Fitness  Ava Lashes and Brows                 | 52<br>53<br>54       | Optical Royale Enerle Massage The Servery             |
| 37<br>38<br>39<br>40<br>41 | Huntly Kebabs and Grills Tandoori Zaika Rob Grey Fitness Ava Lashes and Brows Ara's Shoe Repairs | 52<br>53<br>54<br>55 | Optical Royale Enerle Massage The Servery Atomik Pink |