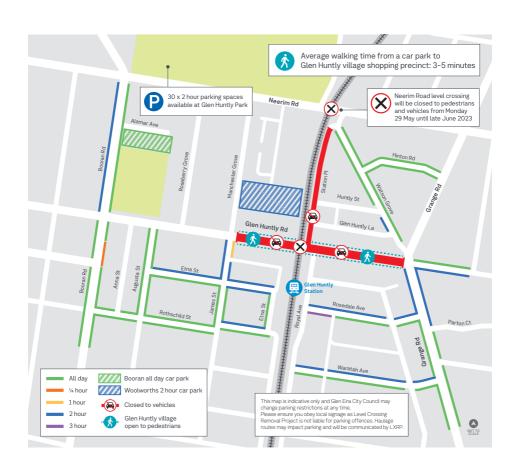

| Glen Huntly Halal Butchers        |
|----|-----------------------------------|
| 21 |                                   |
|    | Glenhuntly Barber Shop            |
| 22 | Cignall Glen Huntly               |
| 23 | Huntly Charcoal Chicken           |
| 24 | TL Bakehouse                      |
| 25 | Heng Sheng Asian Grocery          |
| 26 | Whyte Café                        |
| 27 | Quality Groceries                 |
| 28 | JMT Art                           |
| 29 | Four Seasons<br>Massage & Spa     |
| 30 | Glen Huntly Medical Centre        |
| 31 | Community Pharmacy<br>Glen Huntly |
| 32 | The Bar Royal B-Side              |
| 33 | Hair Lovers                       |
| 34 | Jody Kahlon                       |
| 35 | Hendricks Burgers                 |

### Glen Huntly Parking map



#### Thanks for your patience

Visit our website for more information about travel changes in the area and current promotions at Glen Huntly Village

Scan the QR code or visit levelcrossings.vic.gov.au/projects/glen-huntly-road-glen-huntly