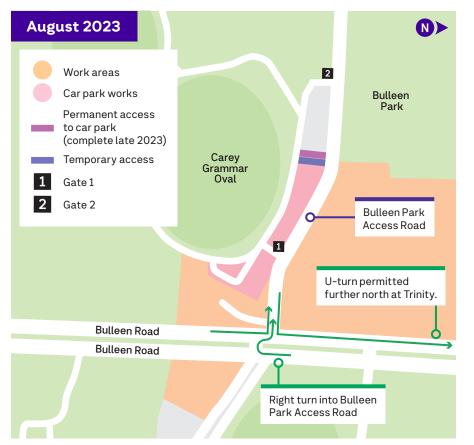

## What are the changes to Bulleen Park Access Road?

We need to shift the existing Bulleen Park Access Road to safely connect it to the new Bulleen Road.

Bulleen Park Access Road will be moved slightly to the north of the existing entrance.

## How long will construction on the new Bulleen Road take?

Works are underway which include moving utilities while we build new traffic lanes behind barriers.

The new Bulleen Road will open in late 2023.

By building the new Bulleen Road now, we'll ensure that the road stays open as works progress.