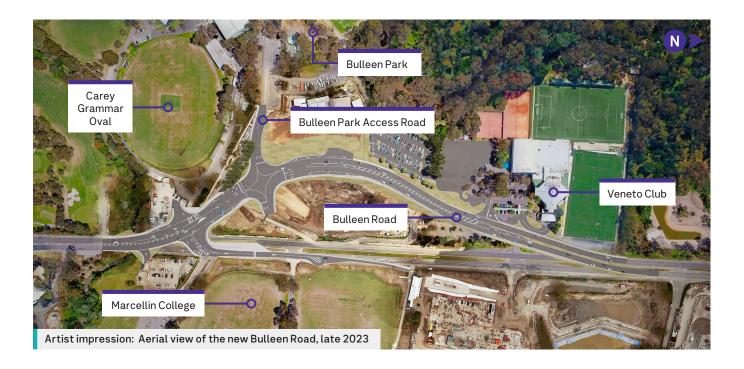

# Changes to Bulleen Park Access Road

Fact Sheet August 2023

We're building a new
Bulleen Road to create
the space needed to build
the new Yarra Link Green
Bridge and tunnel entrance,
which will connect to the
Eastern Freeway.

## What are the changes to Bulleen Park Access Road?

We need to shift the existing Bulleen Park Access Road to safely connect it to the new Bulleen Road.

Bulleen Park Access Road will be moved slightly to the north of the existing entrance.

## How long will construction on the new Bulleen Road take?

Works are underway which include moving utilities while we build new traffic lanes behind barriers.

The new Bulleen Road will open in late 2023.