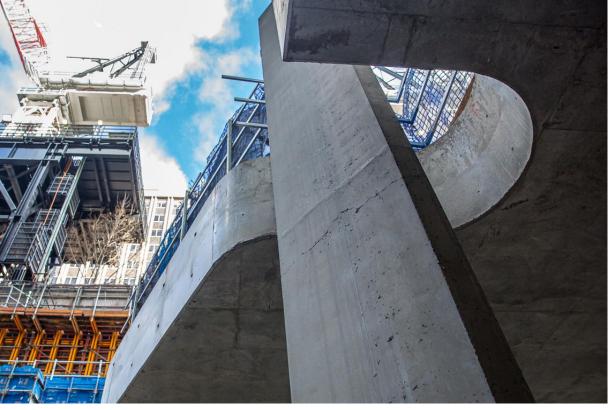

|      |     |     |     |         |         |         |         |
| Occupation of Campbell Arcade and the Degraves Subway                                                                     |      |     |     |     |         |         |         |         |
| Works on Flinders Street requiring footpath closure                                                                       |      |     |     |     |         |         |         |         |

#### **Central Platform**





#### Flinders Street Station – Lift Installation









#### **Flinders Street**

Footpath Closure – Services and Paving Works





#### **Flinders Street**





#### **Arch Lining looking towards Shaft A (Flinders Quarter)**





#### **City Square**









### Questions