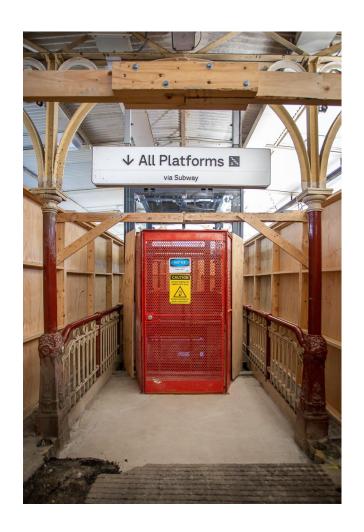

ocker, Scott and Royston)                                                 |      |     |     | _   |         |         |         |         |
| Flinders Quarter structures works (Shaft A)                                                                               |      |     |     |     |         |         |         |         |
| Occupation of Campbell Arcade and the Degraves Subway                                                                     |      |     |     |     |         |         |         |         |
| Works on Flinders Street requiring footpath closure                                                                       |      |     |     |     |         |         |         |         |

#### **Central Platform**





#### Flinders Street Station – Lift Installation









#### **Flinders Street**

Footpath Closure – Services and Paving Works





#### **Flinders Street**





#### **Arch Lining looking towards Shaft A (Flinders Quarter)**





#### **City Square**









### Questions