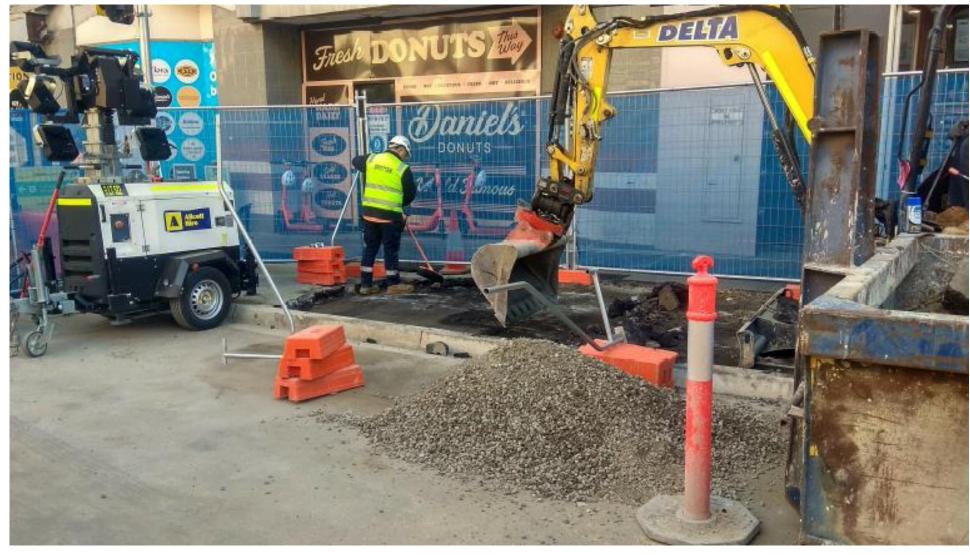

|     |     | _   |         |         |         |         |
| Flinders Quarter structures works (Shaft A)                                                                               |      |     |     |     |         |         |         |         |
| Occupation of Campbell Arcade and the Degraves Subway                                                                     |      |     |     |     |         |         |         |         |
| Works on Flinders Street requiring footpath closure                                                                       |      |     |     |     |         |         |         |         |

#### **Central Platform**





#### Flinders Street Station – Lift Installation









#### **Flinders Street**

Footpath Closure – Services and Paving Works





#### **Flinders Street**





#### **Arch Lining looking towards Shaft A (Flinders Quarter)**





#### **City Square**









### Questions