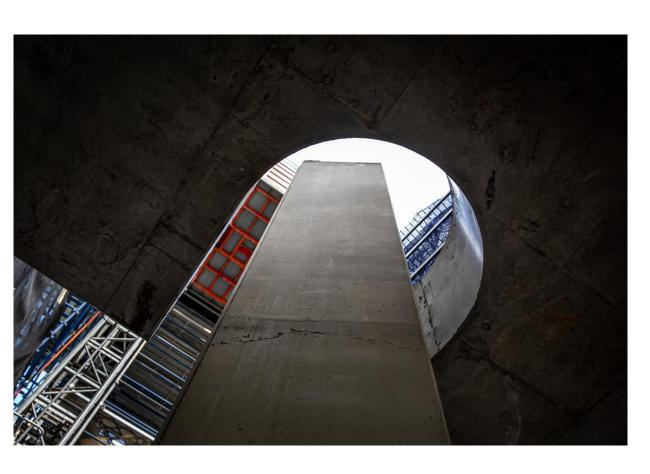

|      |     |     |     |         |         |         |         |
| Occupation of Campbell Arcade and the Degraves Subway                                                                     |      |     |     |     |         |         |         |         |
| Works on Flinders Street requiring footpath closure                                                                       |      |     |     |     |         |         |         |         |

#### **Central Platform**





#### Flinders Street Station – Lift Installation









#### **Flinders Street**

Footpath Closure – Services and Paving Works





#### **Flinders Street**





#### **Arch Lining looking towards Shaft A (Flinders Quarter)**





#### **City Square**









### Questions