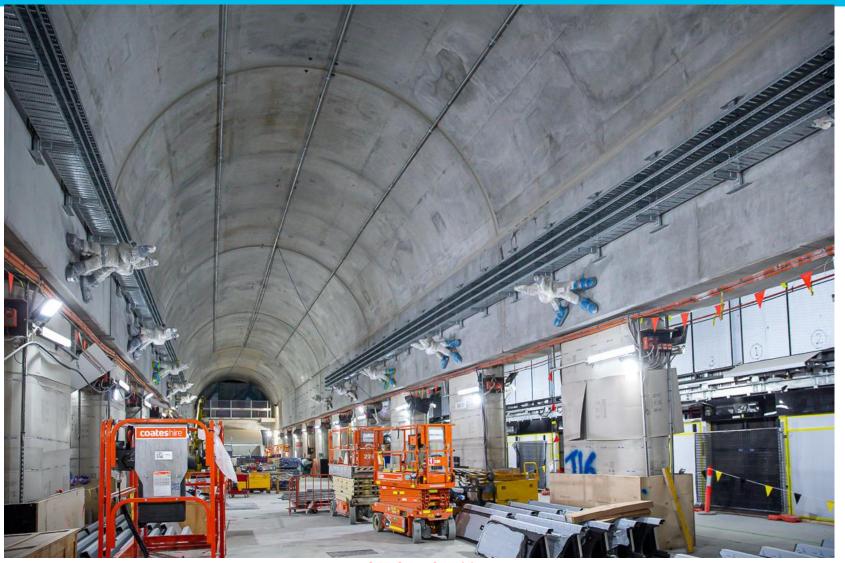

|
| Installation of overhead gantries in laneways (Cocker, Scott and Royston)                                                 |      |     |     | _   |         |         |         |         |
| Flinders Quarter structures works (Shaft A)                                                                               |      |     |     |     |         |         |         |         |
| Occupation of Campbell Arcade and the Degraves Subway                                                                     |      |     |     |     |         |         |         |         |
| Works on Flinders Street requiring footpath closure                                                                       |      |     |     |     |         |         |         |         |

#### **Central Platform**





#### Flinders Street Station – Lift Installation









#### **Flinders Street**

Footpath Closure – Services and Paving Works





#### **Flinders Street**





#### **Arch Lining looking towards Shaft A (Flinders Quarter)**





#### **City Square**









### Questions