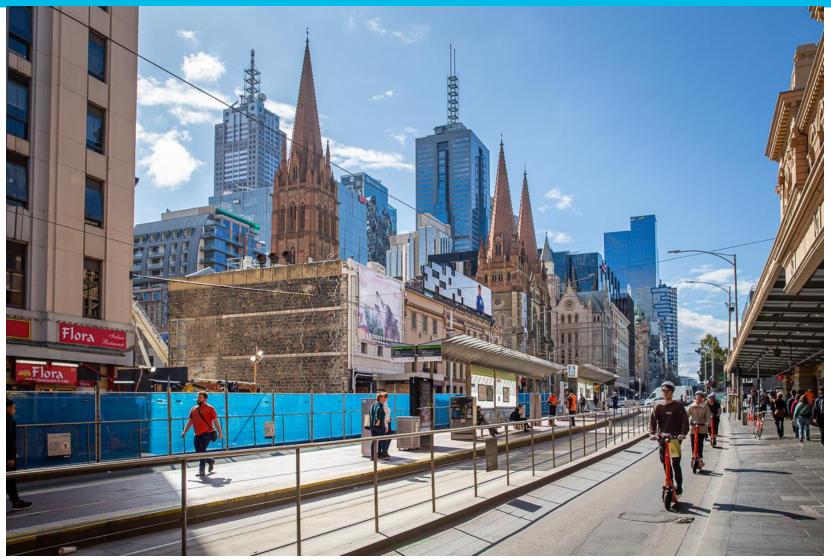

|         |         |         |
| Flinders Quarter structures works (Shaft A)                                                                               |      |     |     |     |         |         |         |         |
| Occupation of Campbell Arcade and the Degraves Subway                                                                     |      |     |     |     |         |         |         |         |
| Works on Flinders Street requiring footpath closure                                                                       |      |     |     |     |         |         |         |         |

#### **Central Platform**





#### Flinders Street Station – Lift Installation









#### **Flinders Street**

Footpath Closure – Services and Paving Works





#### **Flinders Street**





#### **Arch Lining looking towards Shaft A (Flinders Quarter)**





#### **City Square**









### Questions