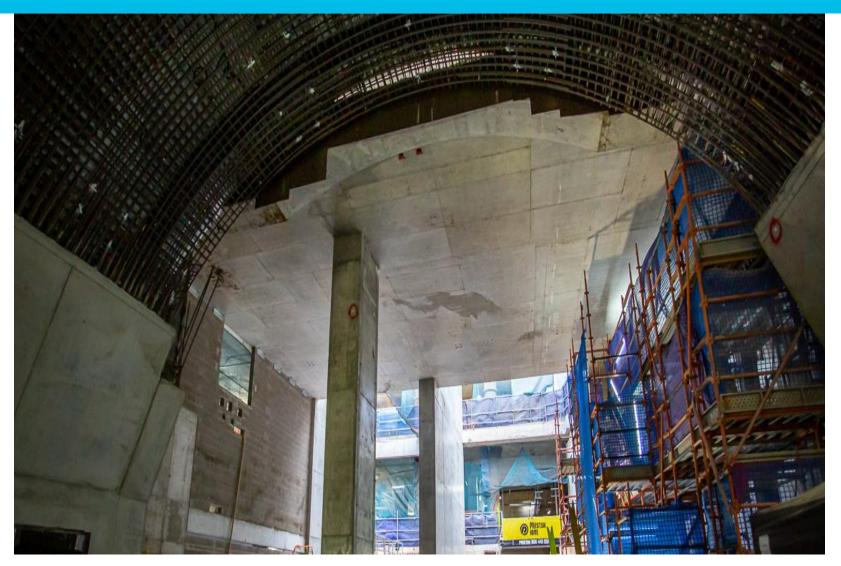

(Shaft A)                                                                               |      |     |     |     |         |         |         |         |
| Occupation of Campbell Arcade and the Degraves Subway                                                                     |      |     |     |     |         |         |         |         |
| Works on Flinders Street requiring footpath closure                                                                       |      |     |     |     |         |         |         |         |

#### **Central Platform**





#### Flinders Street Station – Lift Installation









#### **Flinders Street**

Footpath Closure – Services and Paving Works





#### **Flinders Street**





#### **Arch Lining looking towards Shaft A (Flinders Quarter)**





#### **City Square**









### Questions