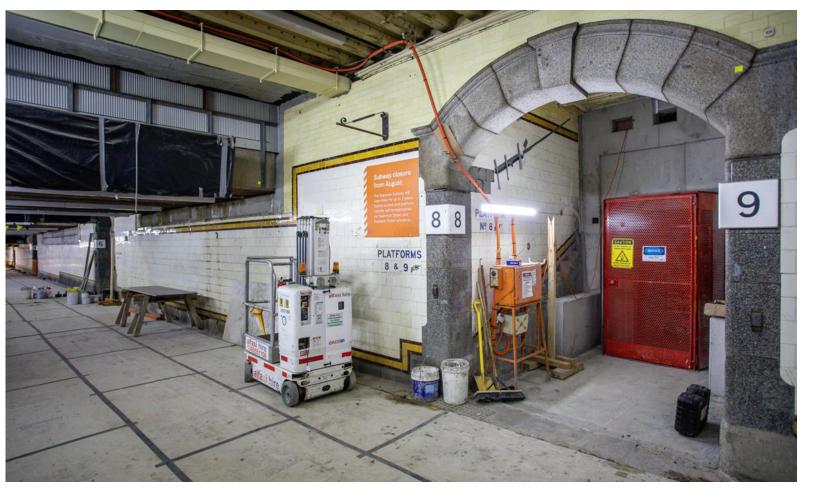

ker, Scott and Royston)                                                 |      |     |     | _   |         |         |         |         |
| Flinders Quarter structures works (Shaft A)                                                                               |      |     |     |     |         |         |         |         |
| Occupation of Campbell Arcade and the Degraves Subway                                                                     |      |     |     |     |         |         |         |         |
| Works on Flinders Street requiring footpath closure                                                                       |      |     |     |     |         |         |         |         |

#### **Central Platform**





#### Flinders Street Station – Lift Installation









#### **Flinders Street**

Footpath Closure – Services and Paving Works





#### **Flinders Street**





#### **Arch Lining looking towards Shaft A (Flinders Quarter)**





#### **City Square**









### Questions