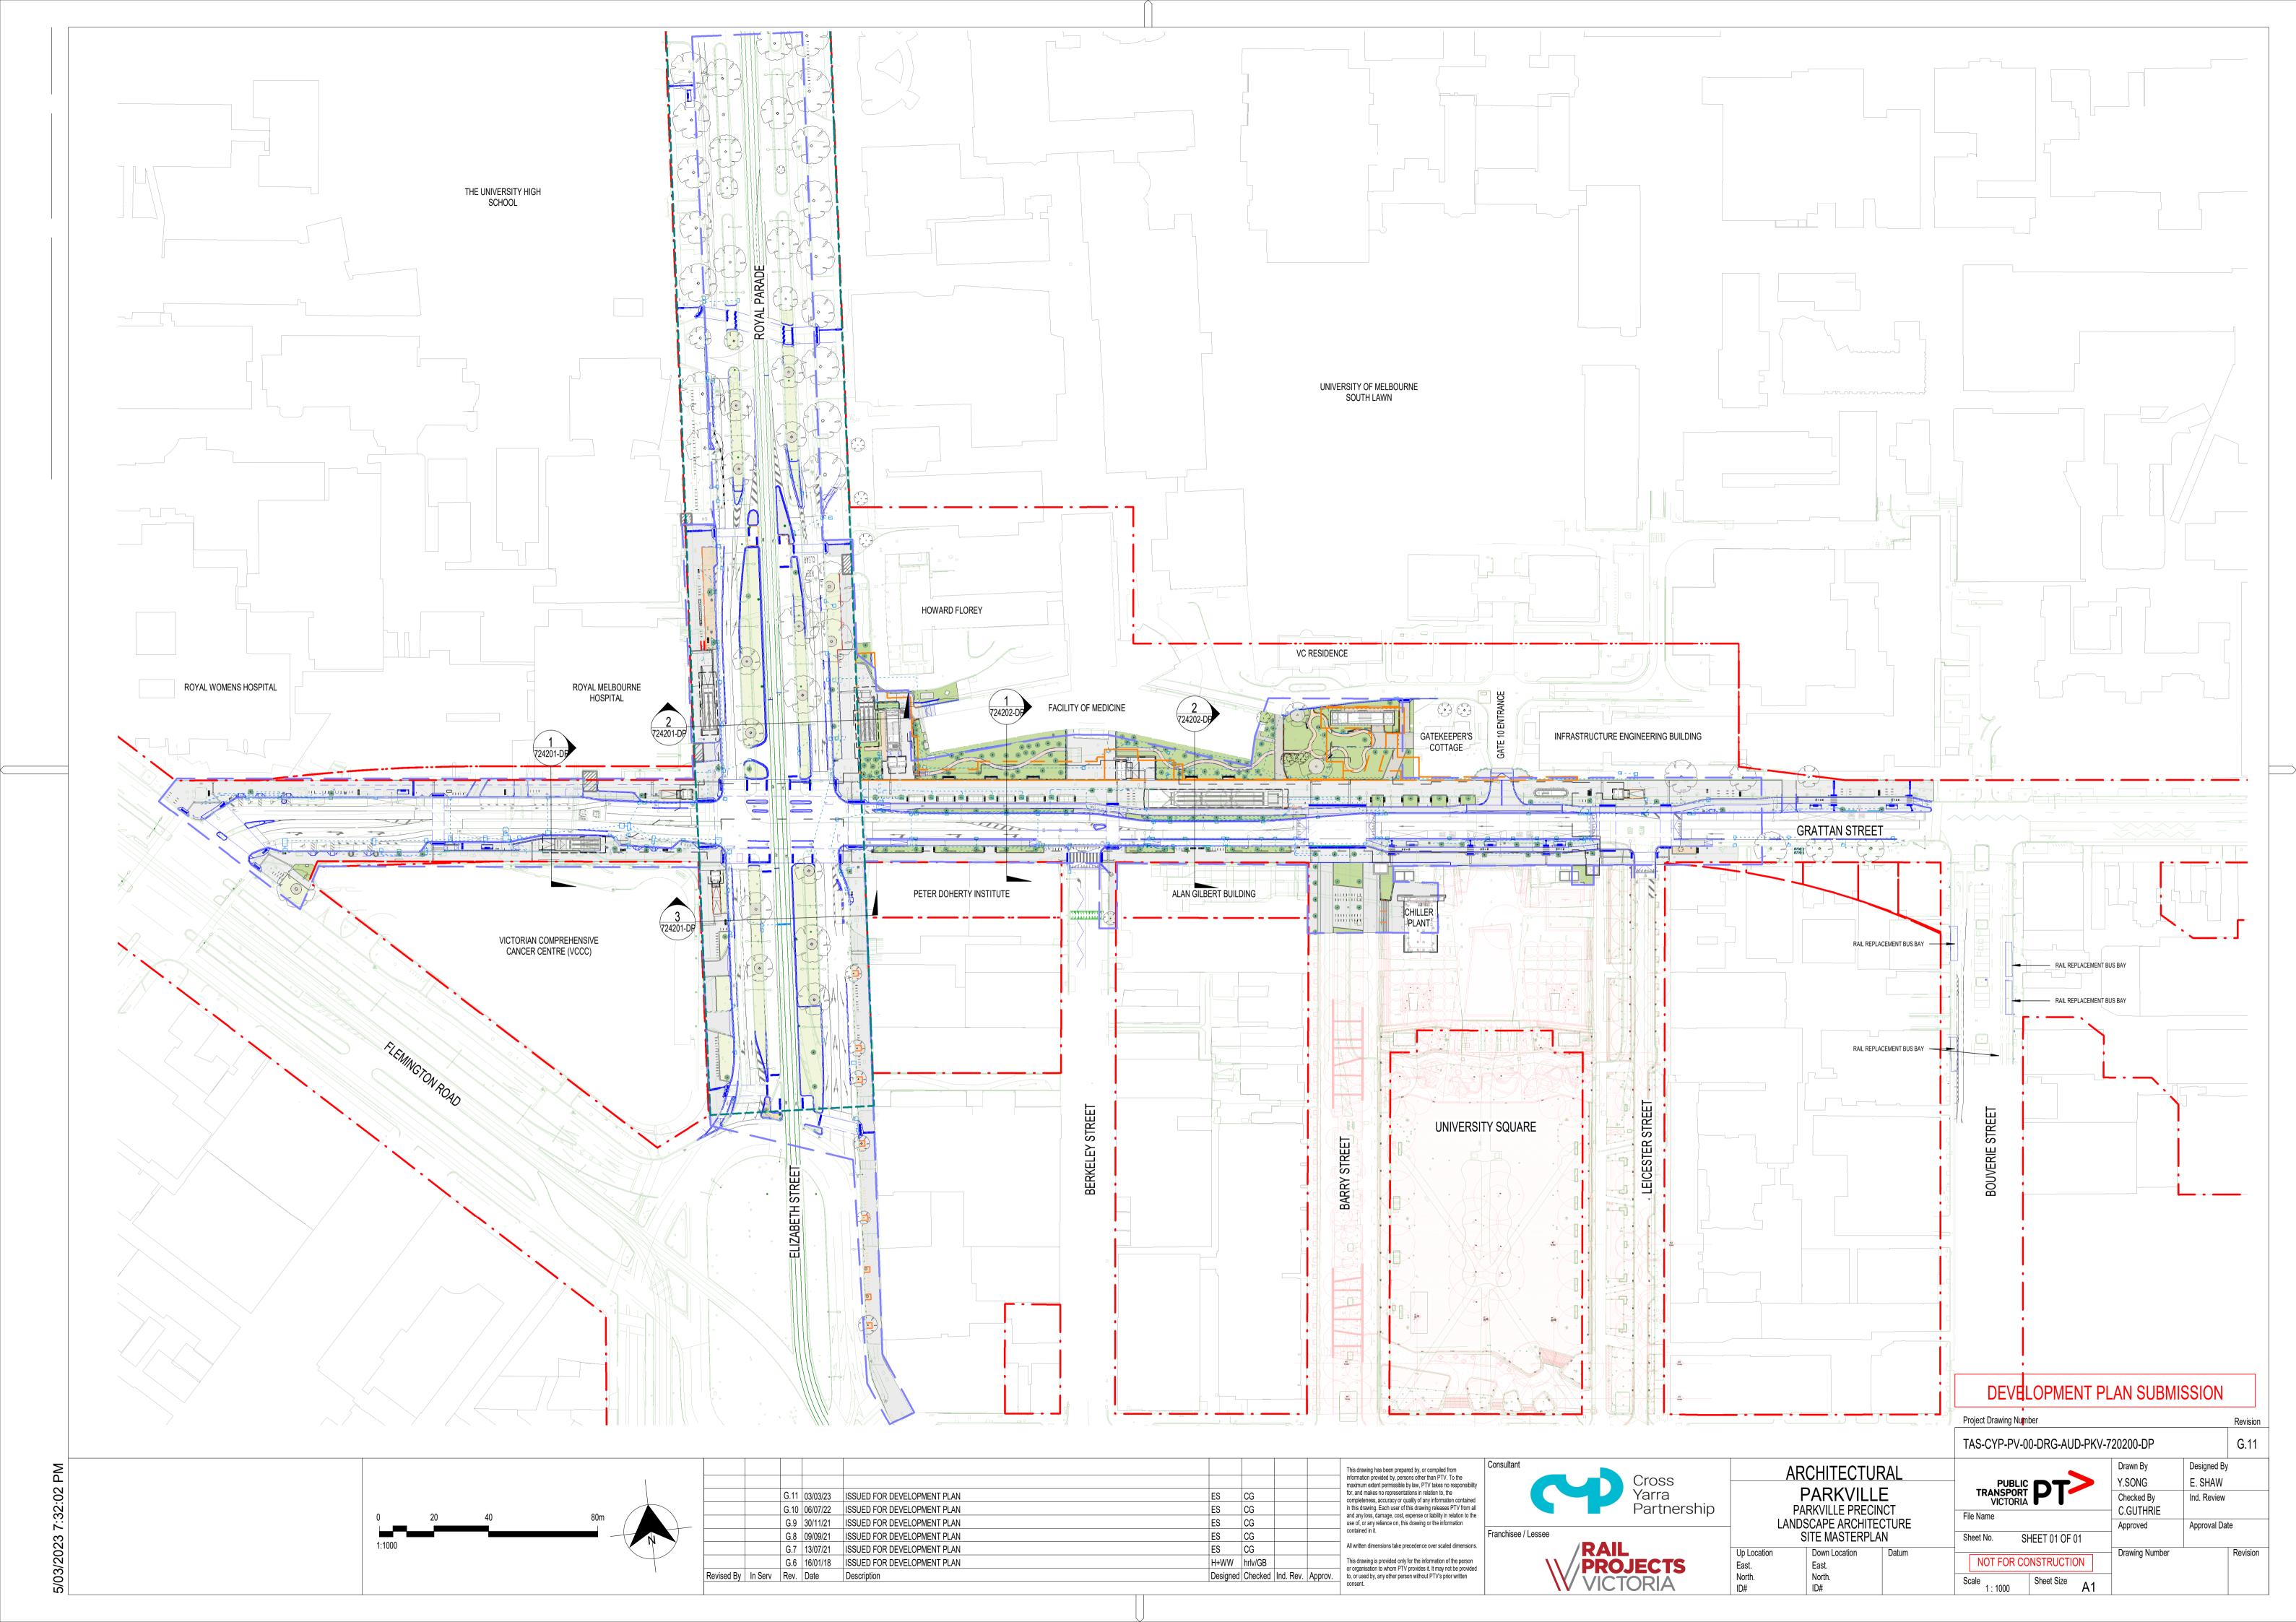

## APPENDIX A: PARKVILLE PRECINCT SITE LAYOUT PLAN

Site Master Plan TAS-CYP-PV-00-DRG-AUD-PKV-720200-DP Associated works area TAS-CYP-PKV-ZWD-DWG-XLP-PKV-X0001