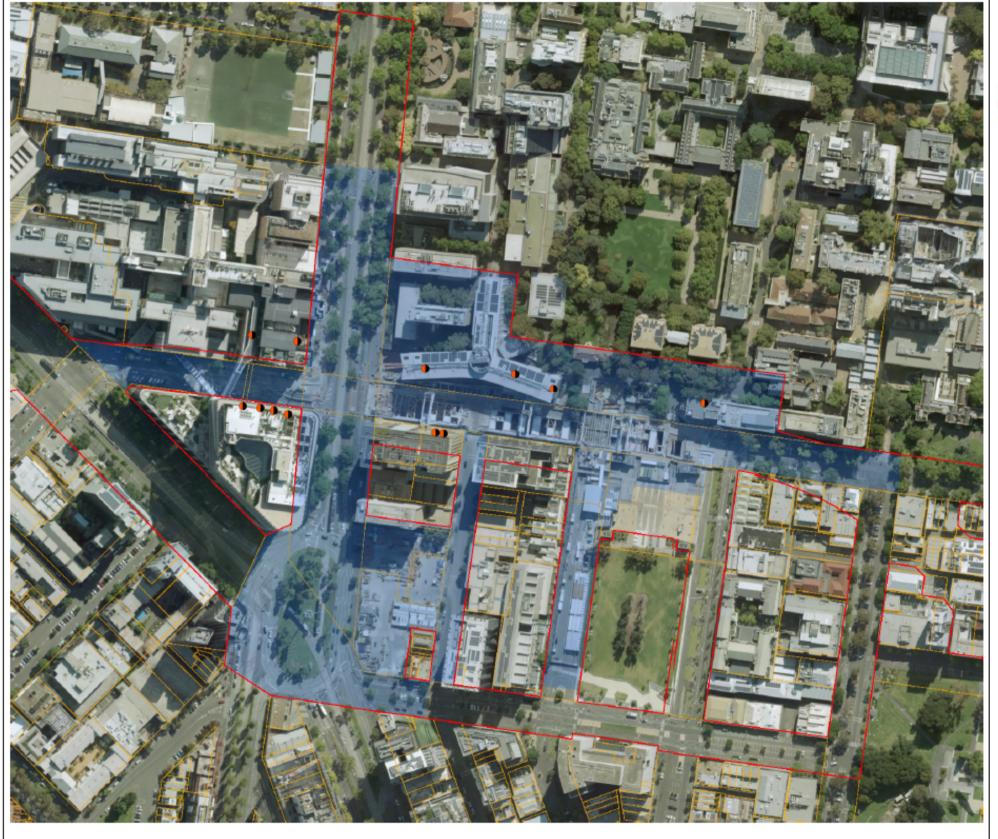

## APPENDIX A: PARKVILLE PRECINCT SITE LAYOUT PLAN

Site Master Plan TAS-CYP-PV-00-DRG-AUD-PKV-720200-DP Associated works area TAS-CYP-PKV-ZWD-DWG-XLP-PKV-X0001

## Legend

- Parkville Associated Works Area
- Project Land (20 July 2018)
- ☐ Vicmap Property Parcel

(A3) 1:2,257

|            |         |      |          |                       |          |         |           |         | [ |
|------------|---------|------|----------|-----------------------|----------|---------|-----------|---------|---|
|            |         |      |          |                       |          |         |           |         | l |
|            |         |      |          |                       |          |         |           |         | 1 |
|            |         |      |          |                       |          |         |           |         | 1 |
|            |         |      |          |                       |          |         |           |         | 1 |
|            |         |      |          |                       |          |         |           |         | H |
| CYP        |         | Е    | 10.08.21 | ISSUED FOR SUBMISSION | S.E      | S.C     |           |         | ľ |
| CYP        |         | D1   | 24.01.18 | ISSUED FOR SUBMISSION | E.Y.     | J. G.   |           |         | 1 |
| Revised By | In Serv | Rev. | Date     | Description           | Designed | Checked | Ind. Rev. | Approx. | 1 |
|            | •       |      |          |                       | •        | •       |           |         | 1 |