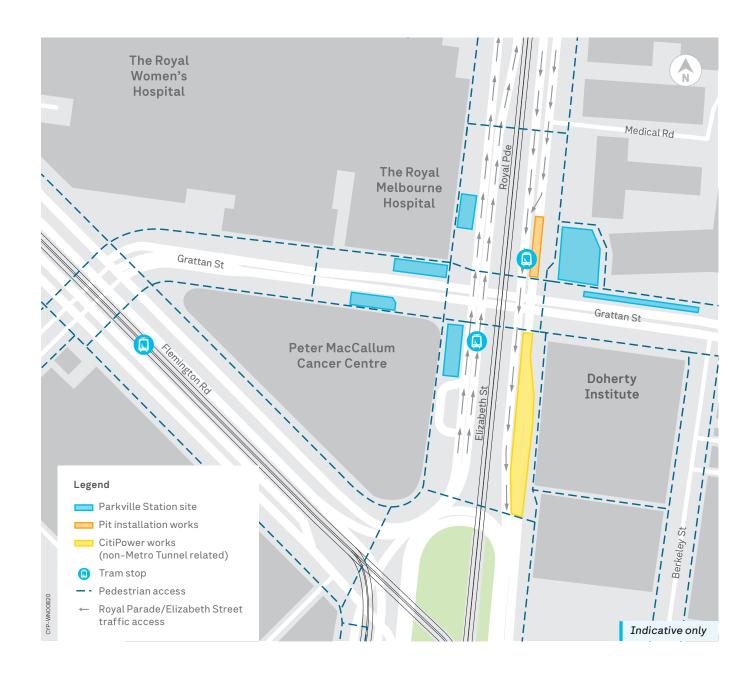

# Royal Parade, Parkville

From 1 July to mid-July 2024

As part of Metro Tunnel works, a services pit will be installed on the eastern side of Royal Parade, north of Grattan Street.

## What we'll be doing

- Installing a services pit on the Royal Parade outer southbound lane, slightly north of Grattan Street
- Works will include the use of a small excavator and nondestructive digging truck to remove a section of the road, which will be reconstructed using concrete and asphalt.

#### What to be aware of

- A section of the Royal Parade outer southbound lane, north of Grattan Street, will be closed 24 hours a day until these works are completed
- Vehicle and cyclist access will be maintained via the Royal Parade inner southbound lane
- Access from Royal Parade to Grattan Street will be maintained
- Traffic management will be on site to manage the closure during working hours
- Pedestrian access will be fully maintained around the works area
- These works will generate medium levels of noise with intermittent periods of high level noise
- These works are being completed concurrently with CitiPower works on the Royal Parade outer southbound lane, slightly south of Grattan Street, to reduce traffic impacts.

#### Where

 Royal Parade outer southbound lane, slightly north of Grattan Street.

Thank you for your patience while we undertake these works.

Further information on Parkville Station works can be found at metrotunnel.vic.gov.au