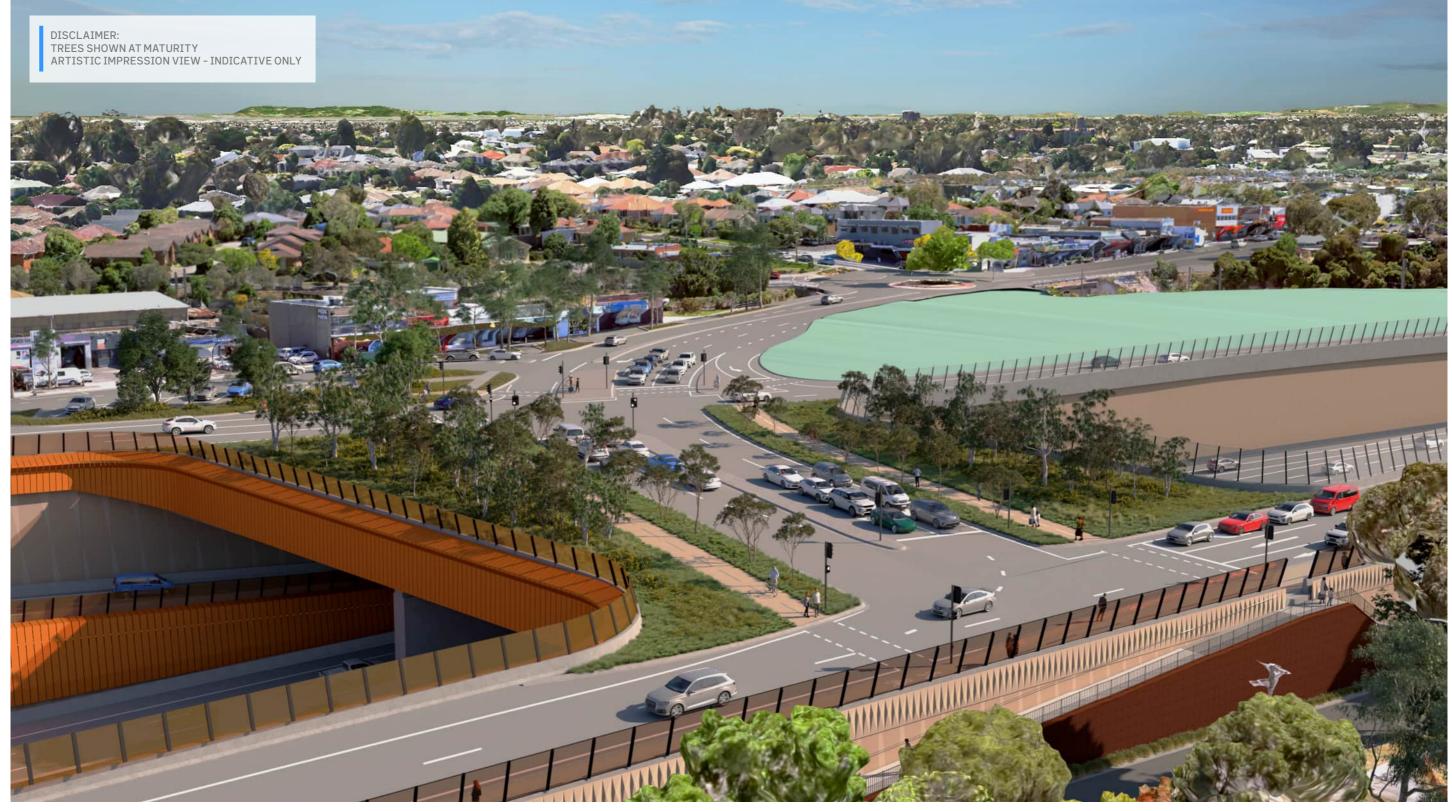

# R8 - Sellars Street/Gillingham Reserve (view north-west)

Figure 10: Visualisation R8 - Sellars Street/Gillingham Reserve (view north-west)

### NORTH EAST LINK PROGRAM

ATTACHMENT 3:
URBAN DESIGN VISUALISATIONS

R8 - SELLARS STREET/GILLINGHAM RESERVE (VIEW NORTH-WEST)

PROJECT CONTRACT: | NELP DRAWING No.: | SUIT. CODE | REVISION |
NORTH | NEL-NTH-NNA-3900-EPU-DRG-3010 | 2