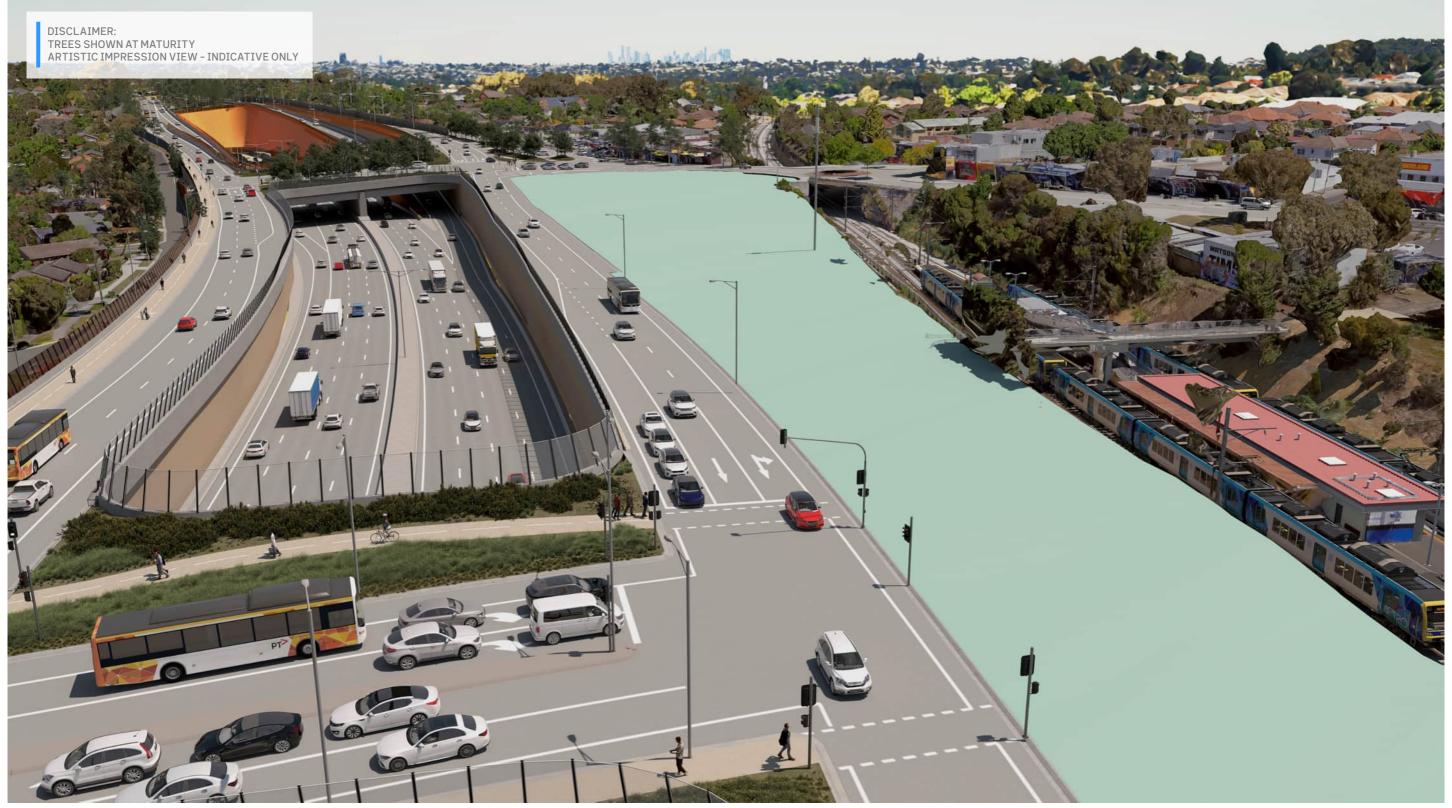

### R6 - M80 Interchange (view south-east)

#### DESIGN SUBJECT TO RELEVANT CODES AND STANDARDS

Figure 8: Visualisation R6 - M80 Interchange (view south-east)

| © North East Link Program           |                      |                           |               |            |                                                          |                                   |                     |             |                                               |               |         |                   | DOT No.:                      |     |            |
|-------------------------------------|----------------------|---------------------------|---------------|------------|----------------------------------------------------------|-----------------------------------|---------------------|-------------|-----------------------------------------------|---------------|---------|-------------------|-------------------------------|-----|------------|
|                                     |                      |                           | NAME          | DATE       | NELP DISC                                                | CLAIMER                           |                     |             | CHECK PRINT                                   | READY FOR ISS | UE DATE | l N               | ORTH EAST LINK PROGRAM        |     |            |
|                                     |                      | DRAFTING<br>CHECKED BY    | AMA / M80-RRA | 02.08.2024 | Conditions of Use. This Document has been develo         | ped for the purposes of the       |                     |             | DISCIPLINE DISCIPLINE                         |               |         | ATTACHMENT 3:     |                               |     |            |
| 4 UDLP FINAL SUBMISSION             | 02.08.202            |                           | D.MILLS       | 02.08.2024 | North East Link Project.<br>Recipients of this document: | ,,.,.,.                           |                     |             | DISCIPLINE                                    |               |         | LIDE              | BAN DESIGN VISUALISATIONS     |     |            |
| 3 UDLP FINAL SUBMISSION FOR REVIEW  | 29.01.2024           | ENGINEERING<br>CHECKED BY | E.CASTILLO    | 02.08.2024 | - are subject to obligations of cor                      | nfidentiality in relation to this |                     |             | DISCIPLINE BACKDRAFTED/CORRECTED              |               |         |                   |                               | >   |            |
| 2 UDLP FINAL SUBMISSION IEA         | 21.12.2023           | VERIFIED BY               | L.EVANS       | 02.08.2024 | document; and<br>- may not rely upon the informati       | on contained in this              | <u> </u>            |             | CONFIRMED                                     |               |         | R6 - M80          | O INTERCHANGE (VIEW SOUTH-EA  | ST) |            |
| 1 PUBLIC EXHIBITION REV. DESCRIPTIO | 25.09.2023<br>N DATE | APPROVED BY               | Z.CVITKOVIC   | 02.08.2024 | document, and must rely absolut<br>professional advice.  | tely on their own opinion and     | (Jacciona (L        | AECOM       | Occurity Glassification. Of Florat. Gensitive |               |         | PROJECT CONTRACT: | NELP DRAWING No.:             | 1   | E REVISION |
| REVISI                              | ONS                  |                           | APPROVALS     |            | DRAWN: -                                                 | SIZE: A3                          | SCALE: As indicated | CAD FILE: - |                                               |               |         | NORTH             | NEL-NTH-NNA-3900-EPU-DRG-3008 |     | 2          |