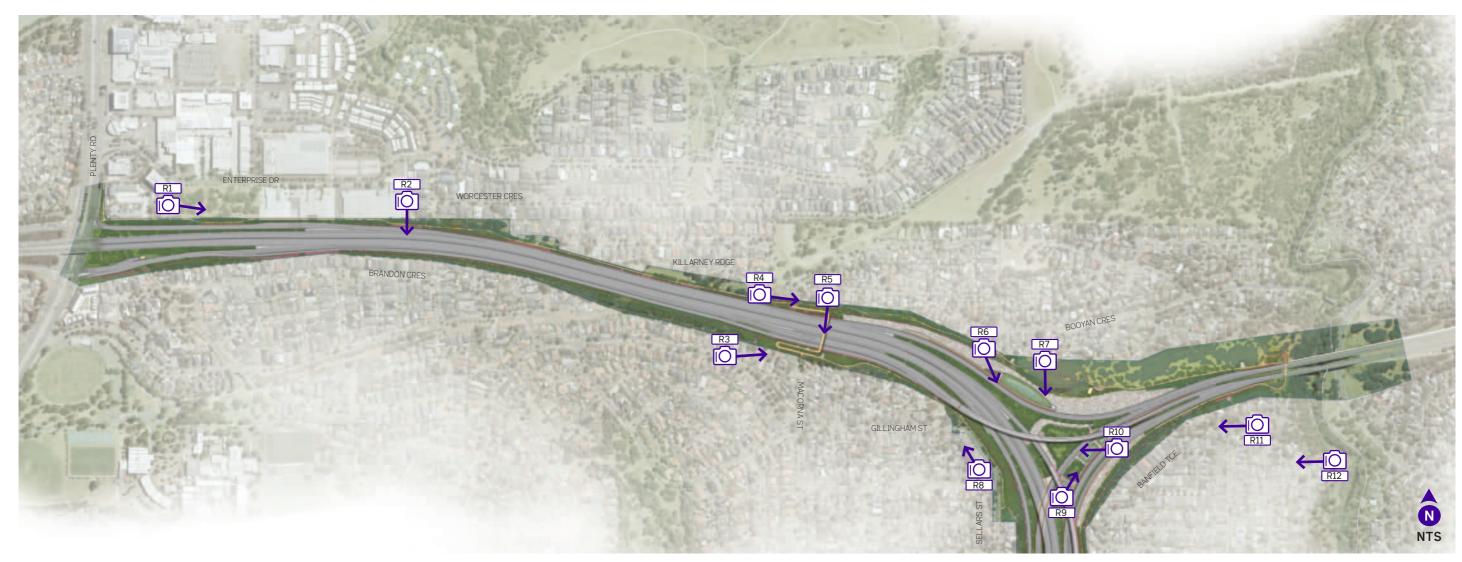

### **3D View Location Plan**

Figure 2: Visualisation Plan Map 2

APPROXIMATE LOCATION OF CAMERA VIEW WITH VIEW REFERENCE NUMBER

APPROXIMATE DIRECTION OF CAMERA VIEW