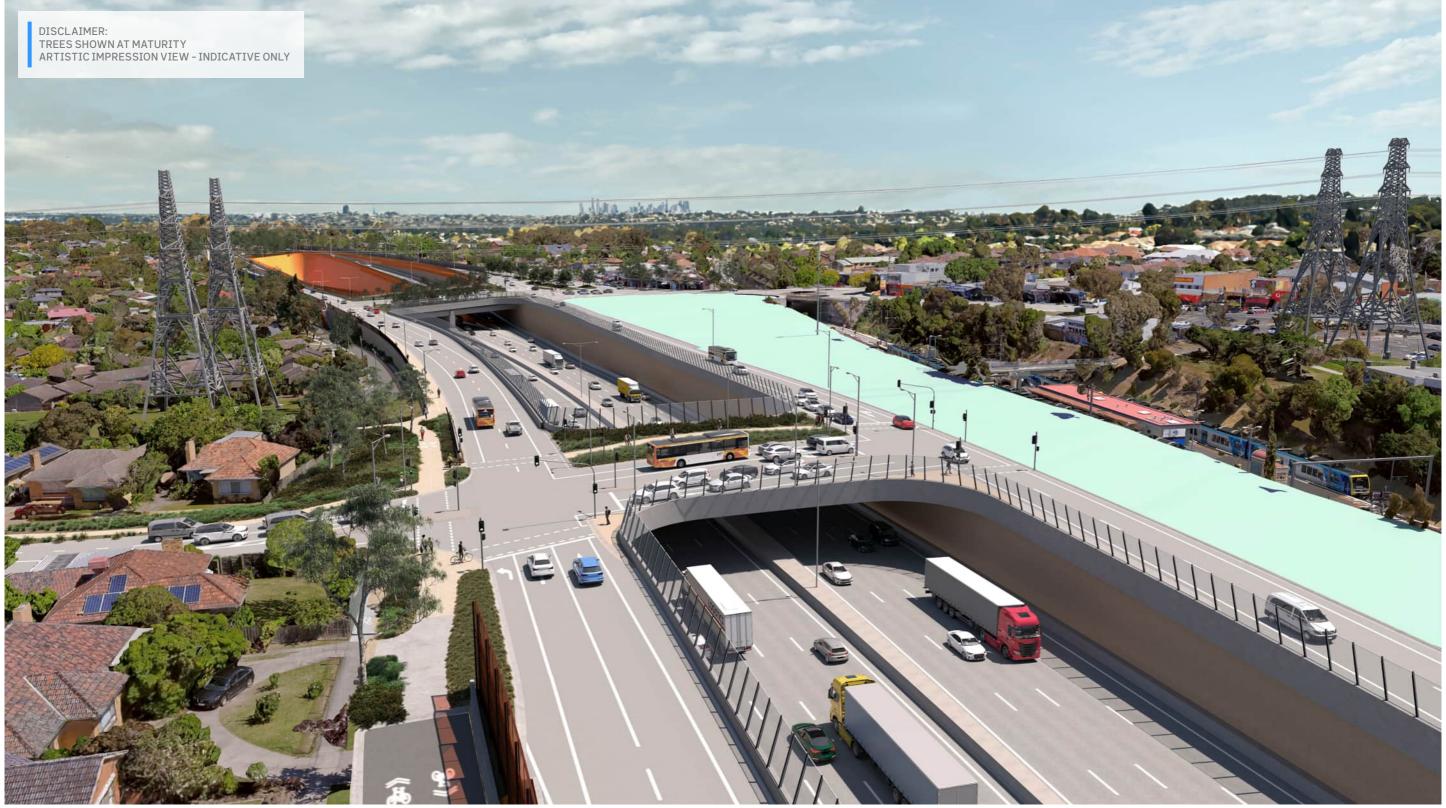

# R7 - M80 Interchange - north WSUD (view south)

#### DESIGN SUBJECT TO RELEVANT CODES AND STANDARDS

Figure 9: Visualisation R7 - M80 Interchange - north WSUD (view south)

| © North | h East Link Program       |                          |                        |               |            |                                                          |                                  |                     |        |       |                                     |                 |                   | DOT No.:                       |                     |
|---------|---------------------------|--------------------------|------------------------|---------------|------------|----------------------------------------------------------|----------------------------------|---------------------|--------|-------|-------------------------------------|-----------------|-------------------|--------------------------------|---------------------|
|         |                           |                          |                        | NAME          | DATE       | NELP DISC                                                | LAIMER                           |                     |        |       | CHECK PRINT                         | READY FOR ISSUE | l N               | IORTH EAST LINK PROGRAM        |                     |
|         |                           |                          | DRAFTING<br>CHECKED BY | AMA / M80-RRA | 02.08.2024 | Conditions of Use. This Document has been developed.     | ped for the purposes of the      |                     |        |       | DISCIPLINE                          | INTIAL DATE     |                   | ATTACHMENT 3:                  |                     |
| 4       | UDLP FINAL SUBMISSION     | 02.08.2024               | DESIGNED BY            | D.MILLS       | 02.08.2024 | North East Link Project.<br>Recipients of this document: |                                  |                     |        |       | DISCIPLINE                          |                 | LIDE              | BAN DESIGN VISUALISATIONS      |                     |
| 3       |                           | 29.01.2024               |                        | E.CASTILLO    | 02.08.2024 | - are subject to obligations of con                      | fidentiality in relation to this |                     |        |       | DISCIPLINE<br>BACKDRAFTED/CORRECTED |                 |                   |                                |                     |
| 2       | UDLP FINAL SUBMISSION IEA | 21.12.2023<br>25.09.2023 | VERIFIED BY            | L.EVANS       | 02.08.2024 | - may not rely upon the information                      | on contained in this             | - Carriana          | (A)    |       | CONFIRMED                           |                 | R7 - M80 IN I     | TERCHANGE - NORTH WSUD (VIEW S | OUTH)               |
| REV.    | DESCRIPTION 2             | DATE                     | APPROVED BY            | Z.CVITKOVIC   | 02.08.2024 | document, and must rely absolute<br>professional advice. | ely on their own opinion and     | Gacciona            | (1913) | AECOM | Security Classification: OFFIC      | IAL: Sensitive  | PROJECT CONTRACT: | NELP DRAWING No.:              | SUIT. CODE REVISION |
|         | REVISIONS                 |                          |                        | APPROVALS     |            | DRAWN: -                                                 | SIZE: A3                         | SCALE: As indicated | ed     |       | CAD FILE: -                         |                 | NORTH             | NEL-NTH-NNA-3900-EPU-DRG-3009  | 2                   |