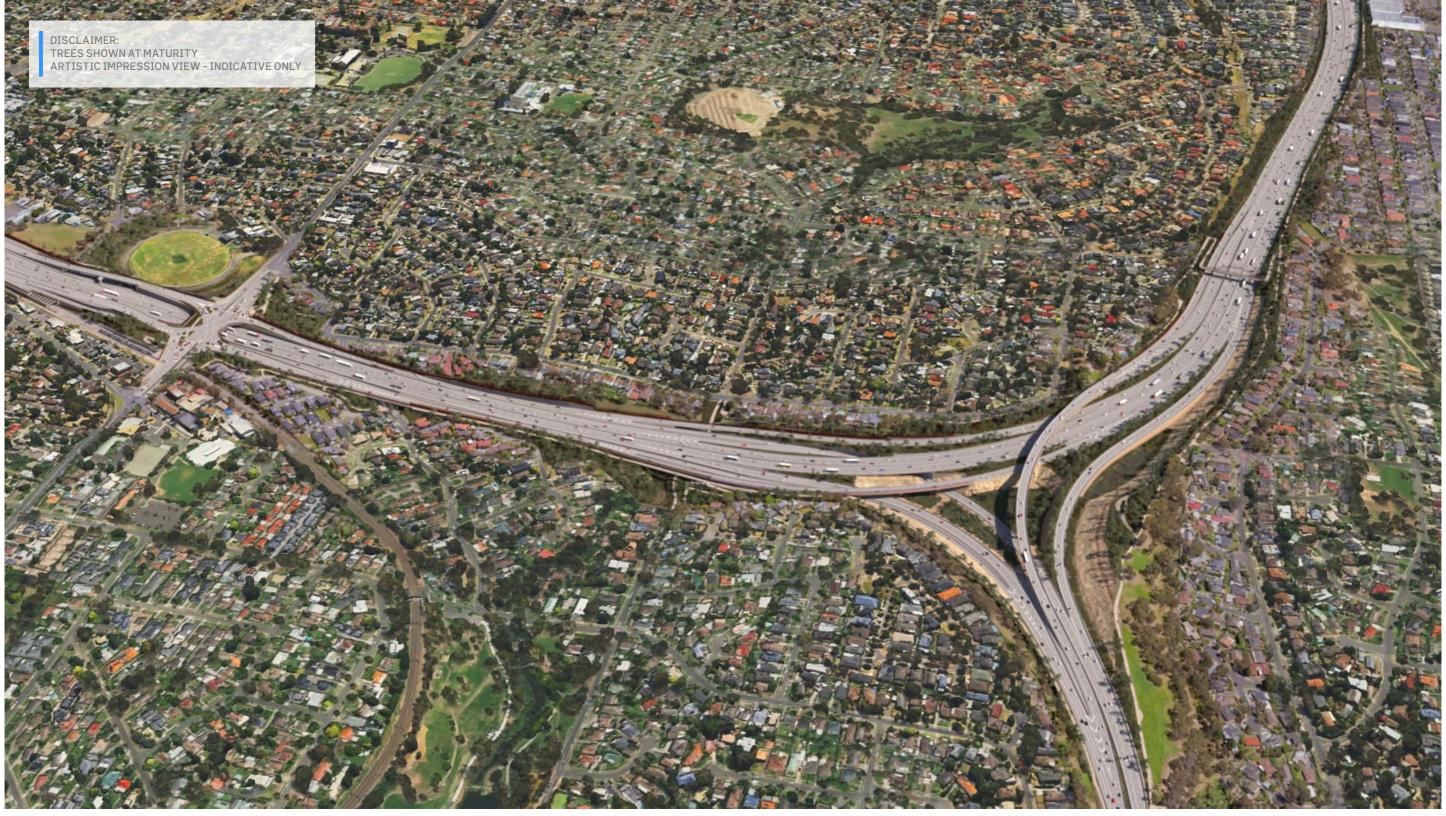

### R6 - M80 Interchange (view south-east)

#### DESIGN SUBJECT TO RELEVANT CODES AND STANDARDS

Figure 8: Visualisation R6 - M80 Interchange (view south-east)

| © North East Link Program           |                      |                           |               |            |                                                          |                                   |                     |             |                                               |               |         |                   | DOT No.:                      |     |            |
|-------------------------------------|----------------------|---------------------------|---------------|------------|----------------------------------------------------------|-----------------------------------|---------------------|-------------|-----------------------------------------------|---------------|---------|-------------------|-------------------------------|-----|------------|
|                                     |                      |                           | NAME          | DATE       | NELP DISC                                                | CLAIMER                           |                     |             | CHECK PRINT                                   | READY FOR ISS | UE DATE | l N               | ORTH EAST LINK PROGRAM        |     |            |
|                                     |                      | DRAFTING<br>CHECKED BY    | AMA / M80-RRA | 02.08.2024 | Conditions of Use. This Document has been develo         | ped for the purposes of the       |                     |             | DISCIPLINE DISCIPLINE                         |               |         | ATTACHMENT 3:     |                               |     |            |
| 4 UDLP FINAL SUBMISSION             | 02.08.202            |                           | D.MILLS       | 02.08.2024 | North East Link Project.<br>Recipients of this document: | ,,.,.,.                           |                     |             | DISCIPLINE                                    |               |         | LIDE              | BAN DESIGN VISUALISATIONS     |     |            |
| 3 UDLP FINAL SUBMISSION FOR REVIEW  | 29.01.2024           | ENGINEERING<br>CHECKED BY | E.CASTILLO    | 02.08.2024 | - are subject to obligations of cor                      | nfidentiality in relation to this |                     |             | DISCIPLINE BACKDRAFTED/CORRECTED              |               |         |                   |                               | >   |            |
| 2 UDLP FINAL SUBMISSION IEA         | 21.12.2023           | VERIFIED BY               | L.EVANS       | 02.08.2024 | document; and<br>- may not rely upon the informati       | on contained in this              | <u> </u>            |             | CONFIRMED                                     |               |         | R6 - M80          | O INTERCHANGE (VIEW SOUTH-EA  | ST) |            |
| 1 PUBLIC EXHIBITION REV. DESCRIPTIO | 25.09.2023<br>N DATE | APPROVED BY               | Z.CVITKOVIC   | 02.08.2024 | document, and must rely absolut<br>professional advice.  | tely on their own opinion and     | (Jacciona (L        | AECOM       | Occurity Glassification. Of Florat. Gensitive |               |         | PROJECT CONTRACT: | NELP DRAWING No.:             | 1   | E REVISION |
| REVISI                              | ONS                  |                           | APPROVALS     |            | DRAWN: -                                                 | SIZE: A3                          | SCALE: As indicated | CAD FILE: - |                                               |               |         | NORTH             | NEL-NTH-NNA-3900-EPU-DRG-3008 |     | 2          |