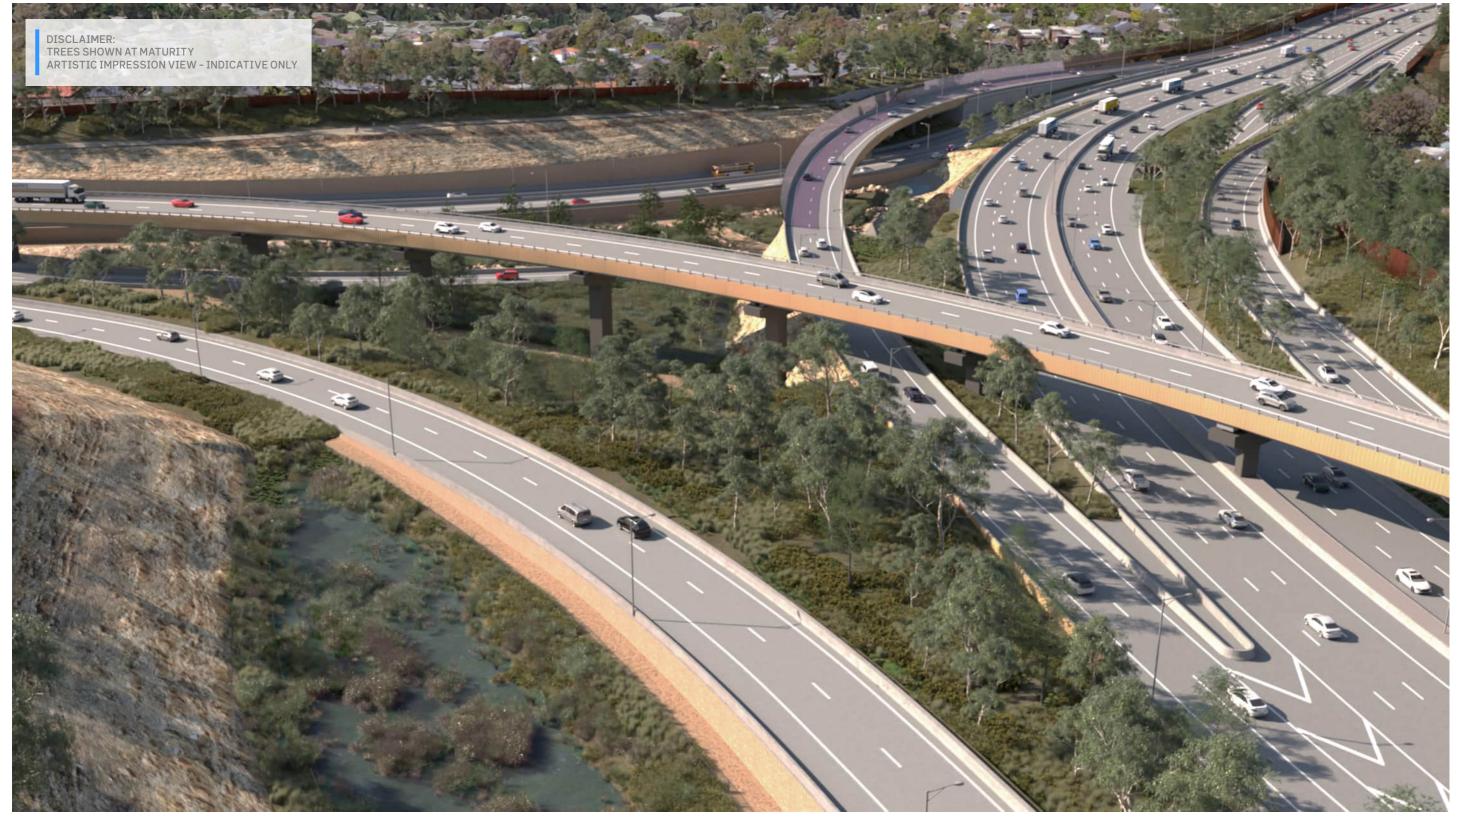

### R9 - M80 Ring Road - eastbound (view east)

#### DESIGN SUBJECT TO RELEVANT CODES AND STANDARDS

Figure 11: Visualisation R9 - M80 Ring Road - eastbound (view east)

| © 1 | orth East Link Program         |                    |                           |               |            |                                                                                  |            |           |       |                                                  |                 |                   | DOT No.:                        |                     |  |  |  |  |
|-----|--------------------------------|--------------------|---------------------------|---------------|------------|----------------------------------------------------------------------------------|------------|-----------|-------|--------------------------------------------------|-----------------|-------------------|---------------------------------|---------------------|--|--|--|--|
|     |                                |                    |                           | NAME          | DATE       | NELP DISCLAIMER                                                                  |            |           |       | CHECK PRINT                                      | READY FOR ISSUE | N                 | NORTH EAST LINK PROGRAM         |                     |  |  |  |  |
|     |                                |                    | DRAFTING<br>CHECKED BY    | AMA / M80-RRA | 02.08.2024 | Conditions of Use.  This Document has been developed for the purposes of         | ie         |           |       | DISCIPLINE                                       | INTIAL DATE     |                   | ATTACHMENT 3:                   |                     |  |  |  |  |
| 4   | UDLP FINAL SUBMISSION          | 02.08.2024         |                           | D.MILLS       | 02.08.2024 | North East Link Project. Recipients of this document:                            | 1          |           |       | DISCIPLINE                                       |                 |                   |                                 |                     |  |  |  |  |
| 3   |                                | 29.01.2024         | ENGINEERING<br>CHECKED BY | E.CASTILLO    | 02.08.2024 | <ul> <li>are subject to obligations of confidentiality in relation to</li> </ul> | his        |           |       | DISCIPLINE BACKDRAFTED/CORRECTED                 |                 |                   | BAN DESIGN VISUALISATIONS       |                     |  |  |  |  |
| 2   |                                | 21.12.2023         | VERIFIED BY               | L.EVANS       | 02.08.2024 | document; and<br>- may not rely upon the information contained in this           | <u> </u>   |           |       | CONFIRMED                                        |                 | R9 - M80          | RING ROAD - EASTBOUND (VIEW EAS | ST)                 |  |  |  |  |
| RE  | PUBLIC EXHIBITION  DESCRIPTION | 25.09.2023<br>DATE | APPROVED BY               | Z.CVITKOVIC   | 02.08.2024 | document, and must rely absolutely on their own opinio<br>professional advice.   | and (accio | na 🐠      | AECOM | Security Classification: OFFICIAL: Sensitive PRO |                 | PROJECT CONTRACT: |                                 | SUIT. CODE REVISION |  |  |  |  |
|     | REVISIONS                      |                    |                           | APPROVALS     |            | DRAWN: - SIZE: A3                                                                | SCALE: As  | indicated |       | CAD FILE: -                                      |                 | NORTH             | NEL-NTH-NNA-3900-EPU-DRG-3011   | 2                   |  |  |  |  |