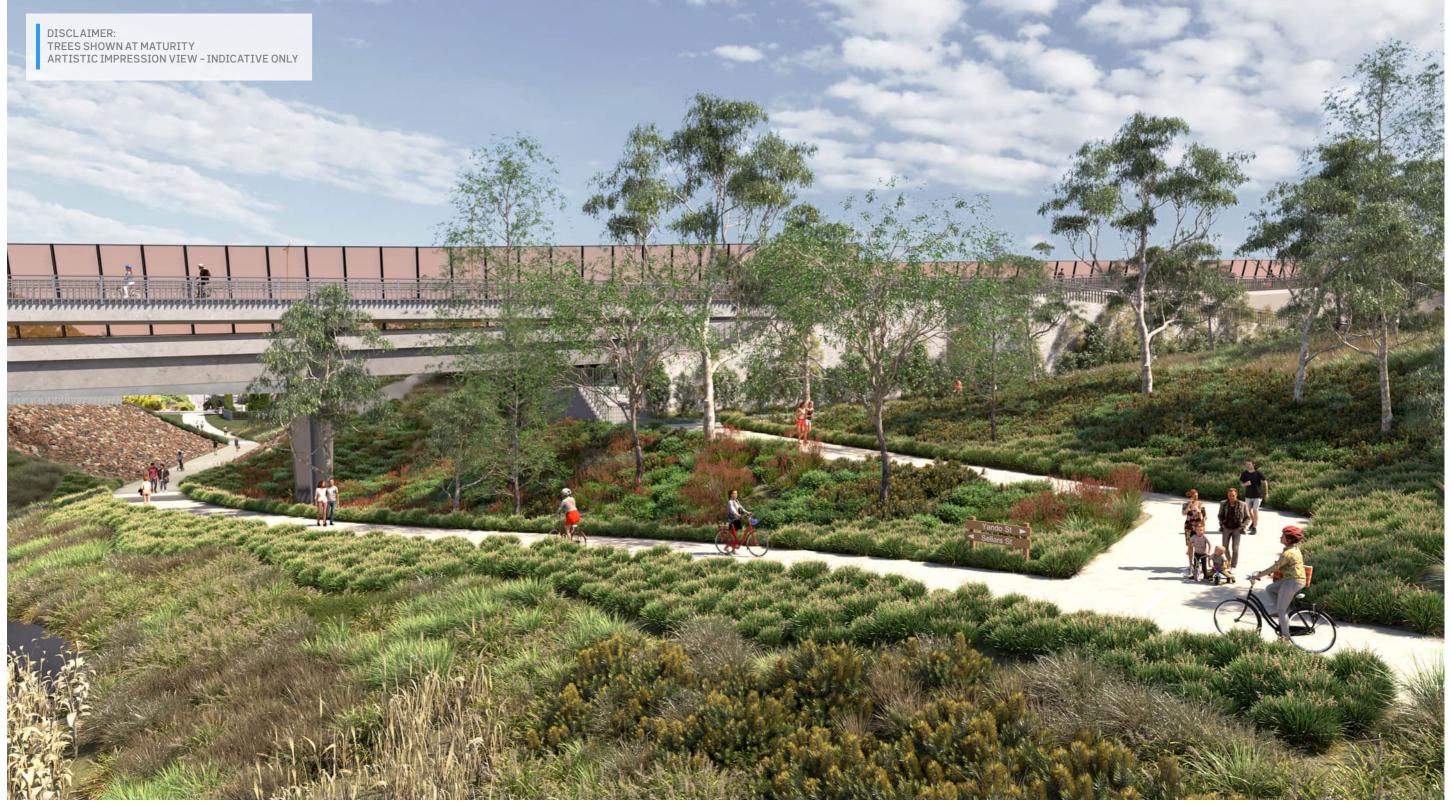

# R8 - Sellars Street/Gillingham Reserve (view north-west)

Figure 10: Visualisation R8 - Sellars Street/Gillingham Reserve (view north-west)

#### DESIGN SUBJECT TO RELEVANT CODES AND STANDARDS

| © Nor | th East Link Program                        |                          |                           |               |           |
|-------|---------------------------------------------|--------------------------|---------------------------|---------------|-----------|
|       |                                             |                          |                           | NAME          | DATE      |
|       |                                             |                          | DRAFTING<br>CHECKED BY    | AMA / M80-RRA | 02.08.202 |
| 4     | UDLP FINAL SUBMISSION                       | 02.08.2024               | DEGIGNED BY               | D.MILLS       | 02.08.202 |
| 3     | UDLP FINAL SUBMISSION FOR REVIEW            | 29.01.2024               | ENGINEERING<br>CHECKED BY | E.CASTILLO    | 02.08.202 |
| 2     | UDLP FINAL SUBMISSION IEA PUBLIC EXHIBITION | 21.12.2023<br>25.09.2023 | VERIFIED BY               | L.EVANS       | 02.08.202 |
| REV.  | DESCRIPTION                                 | DATE                     | APPROVED BY               | Z.CVITKOVIC   | 02.08.202 |
|       | REVISIONS                                   |                          | APPROVALS                 |               |           |