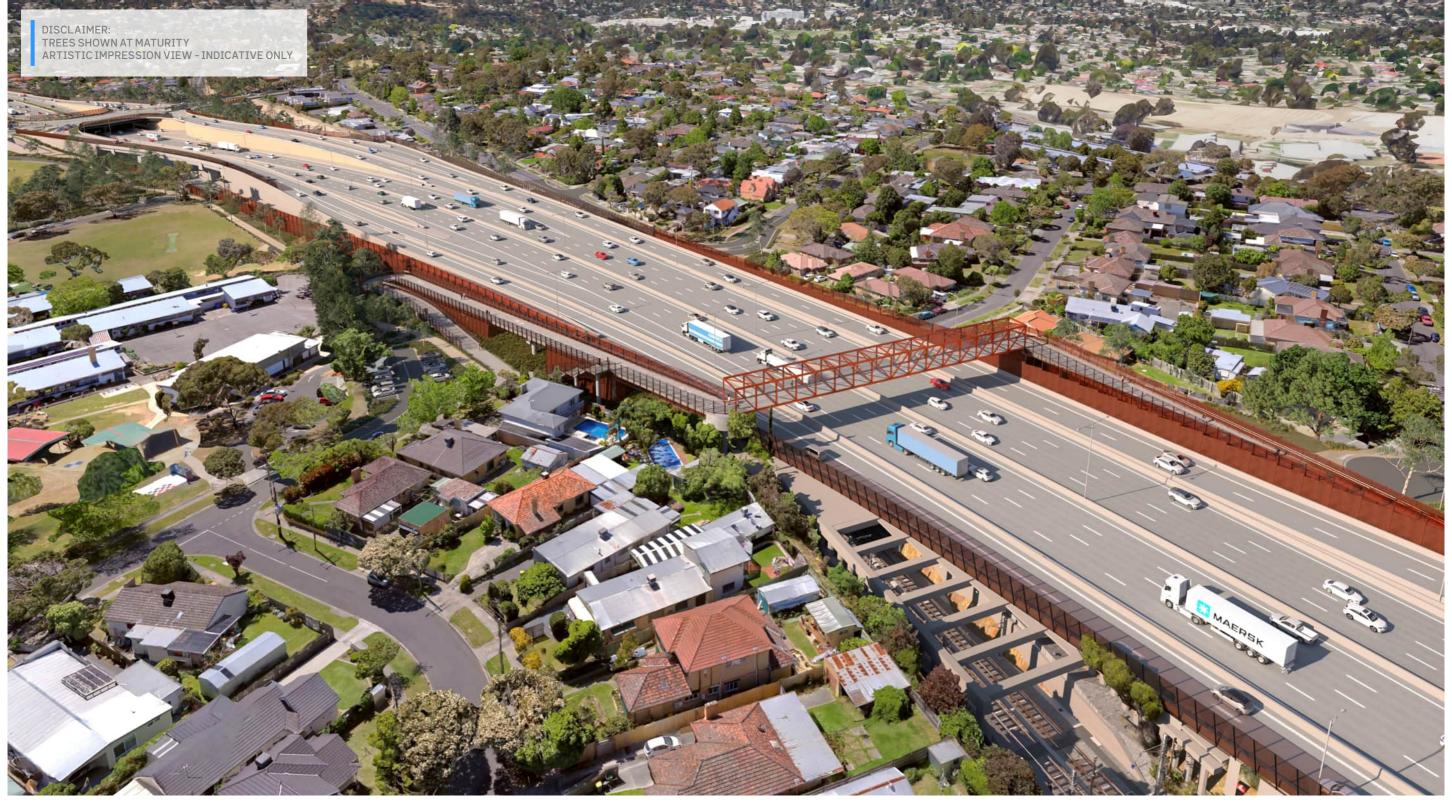

### R6 - M80 Interchange (view south-east)

#### DESIGN SUBJECT TO RELEVANT CODES AND STANDARDS

Figure 8: Visualisation R6 - M80 Interchange (view south-east)

| © North East Link Program           |                      |                           |               |            |                                                          |                                   |                     |             |                                               |               |         |                   | DOT No.:                      |     |            |
|-------------------------------------|----------------------|---------------------------|---------------|------------|----------------------------------------------------------|-----------------------------------|---------------------|-------------|-----------------------------------------------|---------------|---------|-------------------|-------------------------------|-----|------------|
|                                     |                      |                           | NAME          | DATE       | NELP DISC                                                | CLAIMER                           |                     |             | CHECK PRINT                                   | READY FOR ISS | UE DATE | l N               | ORTH EAST LINK PROGRAM        |     |            |
|                                     |                      | DRAFTING<br>CHECKED BY    | AMA / M80-RRA | 02.08.2024 | Conditions of Use. This Document has been develo         | ped for the purposes of the       |                     |             | DISCIPLINE DISCIPLINE                         |               |         | ATTACHMENT 3:     |                               |     |            |
| 4 UDLP FINAL SUBMISSION             | 02.08.202            |                           | D.MILLS       | 02.08.2024 | North East Link Project.<br>Recipients of this document: | ,,.,.,.                           |                     |             | DISCIPLINE                                    |               |         | LIDE              | BAN DESIGN VISUALISATIONS     |     |            |
| 3 UDLP FINAL SUBMISSION FOR REVIEW  | 29.01.2024           | ENGINEERING<br>CHECKED BY | E.CASTILLO    | 02.08.2024 | - are subject to obligations of cor                      | nfidentiality in relation to this |                     |             | DISCIPLINE BACKDRAFTED/CORRECTED              |               |         |                   |                               | >   |            |
| 2 UDLP FINAL SUBMISSION IEA         | 21.12.2023           | VERIFIED BY               | L.EVANS       | 02.08.2024 | document; and<br>- may not rely upon the informati       | on contained in this              | <u> </u>            |             | CONFIRMED                                     |               |         | R6 - M80          | O INTERCHANGE (VIEW SOUTH-EA  | ST) |            |
| 1 PUBLIC EXHIBITION REV. DESCRIPTIO | 25.09.2023<br>N DATE | APPROVED BY               | Z.CVITKOVIC   | 02.08.2024 | document, and must rely absolut<br>professional advice.  | tely on their own opinion and     | (Jacciona (L        | AECOM       | Occurity Glassification. Of Florat. Gensitive |               |         | PROJECT CONTRACT: | NELP DRAWING No.:             | 1   | E REVISION |
| REVISI                              | ONS                  |                           | APPROVALS     |            | DRAWN: -                                                 | SIZE: A3                          | SCALE: As indicated | CAD FILE: - |                                               |               |         | NORTH             | NEL-NTH-NNA-3900-EPU-DRG-3008 |     | 2          |