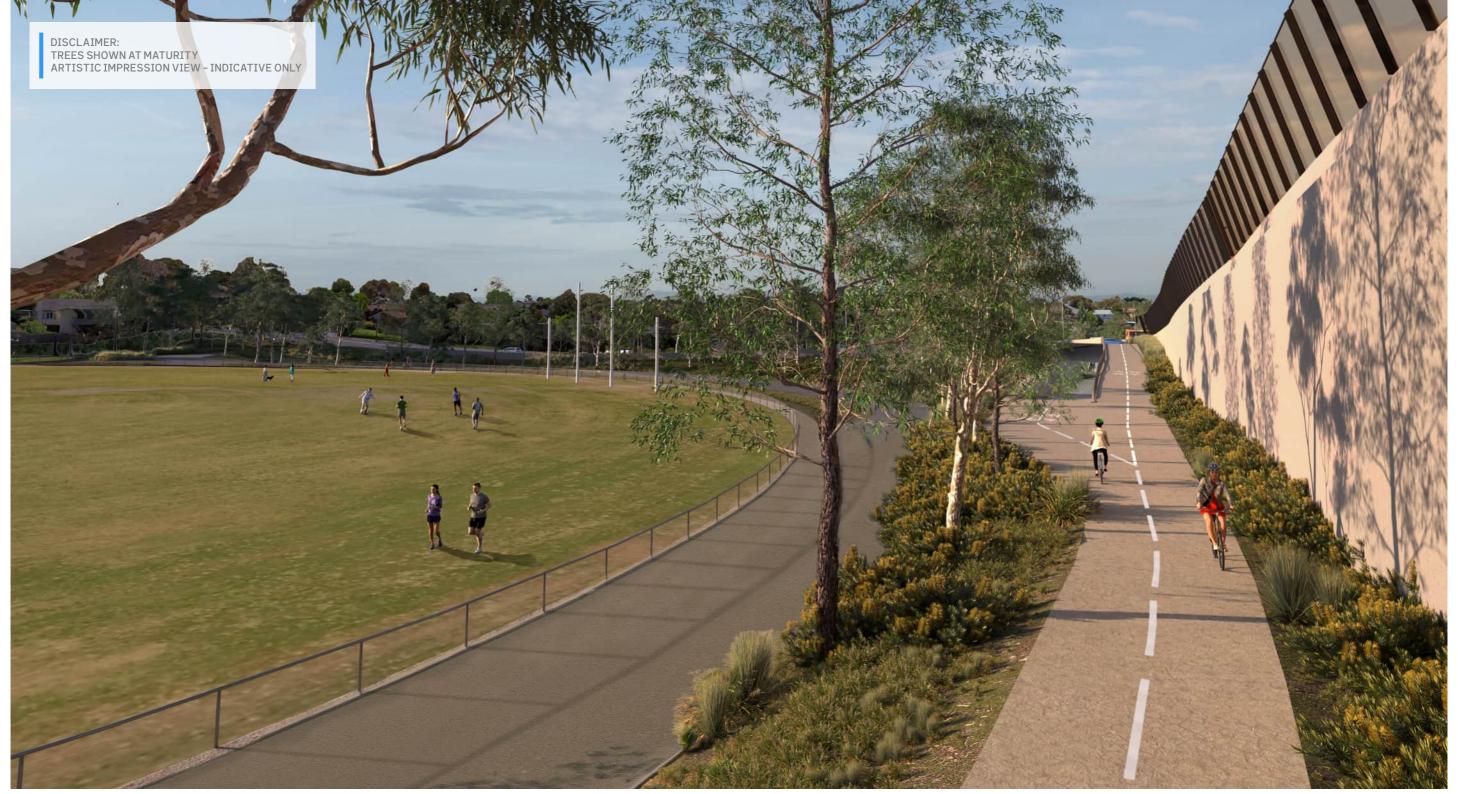

# R8 - Sellars Street/Gillingham Reserve (view north-west)

Figure 10: Visualisation R8 - Sellars Street/Gillingham Reserve (view north-west)

### NORTH EAST LINK PROGRAM

ATTACHMENT 3:
URBAN DESIGN VISUALISATIONS

R8 - SELLARS STREET/GILLINGHAM RESERVE (VIEW NORTH-WEST)

PROJECT CONTRACT: | NELP DRAWING No.: | SUIT. CODE | REVISION |
NORTH | NEL-NTH-NNA-3900-EPU-DRG-3010 | 2