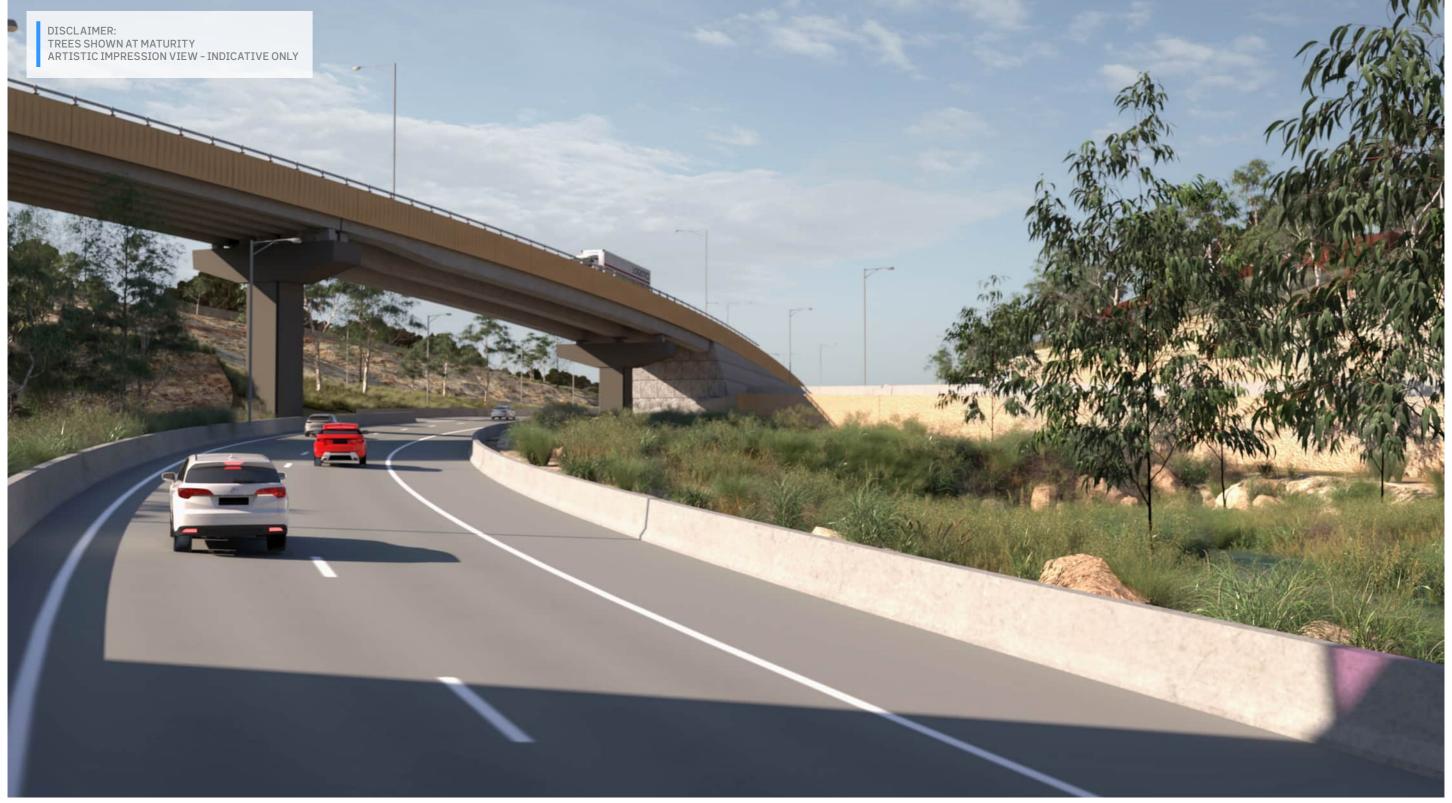

| Ш |  |  |  |  |
|                    | BACKDRAFTED/CORRECTED           |                              | Ш |  |  |  |  |
| ^ ·                | CONFIRMED                       |                              | Ш |  |  |  |  |
| acciona AECOM      | Security Classification: OFFICI | AL: Sensitive                | Ť |  |  |  |  |
| CALE: As indicated | CAD FILE: -                     | •                            | 1 |  |  |  |  |

### NORTH EAST LINK PROGRAM

ATTACHMENT 3:
URBAN DESIGN VISUALISATIONS

R8 - SELLARS STREET/GILLINGHAM RESERVE (VIEW NORTH-WEST)

PROJECT CONTRACT: | NELP DRAWING No.: | SUIT. CODE | REVISION |
NORTH | NEL-NTH-NNA-3900-EPU-DRG-3010 | 2

Urban Design Landscape Plan: Visualisations

North East Link Program

### R9 - M80 Ring Road - eastbound (view east)



#### DESIGN SUBJECT TO RELEVANT CODES AND STANDARDS

Figure 11: Visualisation R9 - M80 Ring Road - eastbound (view east)

| © 1 | orth East Link Program         |                    |                           |               |            |                                                                                  |            |           |       |                                                  |                 |                   | DOT No.:                        |                     |  |  |  |  |
|-----|--------------------------------|--------------------|---------------------------|---------------|------------|----------------------------------------------------------------------------------|------------|-----------|-------|--------------------------------------------------