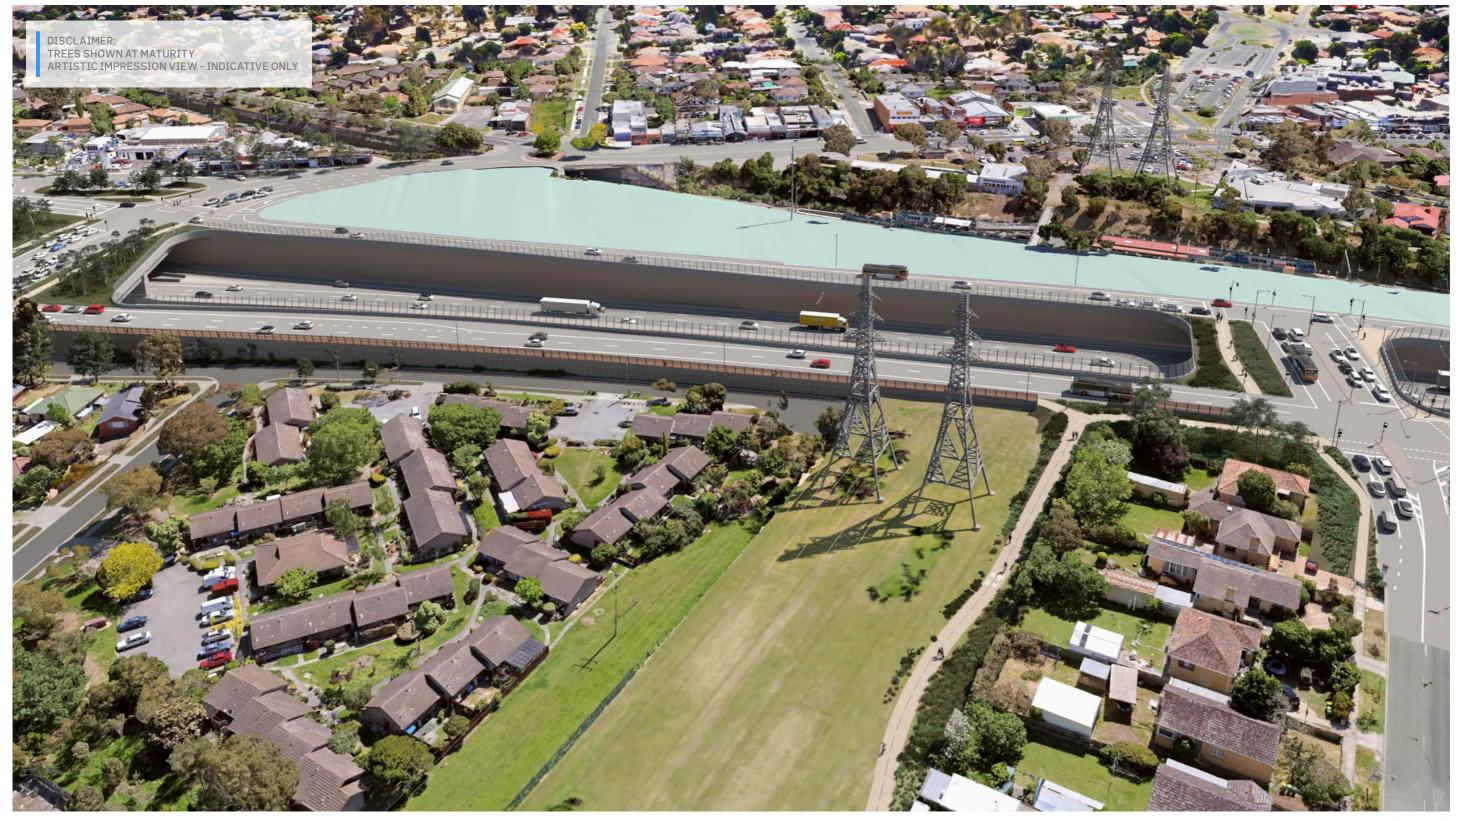

### R6 - M80 Interchange (view south-east)

#### DESIGN SUBJECT TO RELEVANT CODES AND STANDARDS

Figure 8: Visualisation R6 - M80 Interchange (view south-east)

| © North East Link Program           |                      |                           |               |            |                                                          |                                   |                     |             |                                               |               |         |                   | DOT No.:                      |     |            |
|-------------------------------------|----------------------|---------------------------|---------------|------------|----------------------------------------------------------|-----------------------------------|---------------------|-------------|-----------------------------------------------|---------------|---------|-------------------|-------------------------------|-----|------------|
|                                     |                      |                           | NAME          | DATE       | NELP DISC                                                | CLAIMER                           |                     |             | CHECK PRINT                                   | READY FOR ISS | UE DATE | l N               | ORTH EAST LINK PROGRAM        |     |            |
|                                     |                      | DRAFTING<br>CHECKED BY    | AMA / M80-RRA | 02.08.2024 | Conditions of Use. This Document has been develo         | ped for the purposes of the       |                     |             | DISCIPLINE DISCIPLINE                         |               |         | ATTACHMENT 3:     |                               |     |            |
| 4 UDLP FINAL SUBMISSION             | 02.08.202            |                           | D.MILLS       | 02.08.2024 | North East Link Project.<br>Recipients of this document: | ,,.,.,.                           |                     |             | DISCIPLINE                                    |               |         | LIDE              | BAN DESIGN VISUALISATIONS     |     |            |
| 3 UDLP FINAL SUBMISSION FOR REVIEW  | 29.01.2024           | ENGINEERING<br>CHECKED BY | E.CASTILLO    | 02.08.2024 | - are subject to obligations of cor                      | nfidentiality in relation to this |                     |             | DISCIPLINE BACKDRAFTED/CORRECTED              |               |         |                   |                               | >   |            |
| 2 UDLP FINAL SUBMISSION IEA         | 21.12.2023           | VERIFIED BY               | L.EVANS       | 02.08.2024 | document; and<br>- may not rely upon the informati       | on contained in this              | <u> </u>            |             | CONFIRMED                                     |               |         | R6 - M80          | O INTERCHANGE (VIEW SOUTH-EA  | ST) |            |
| 1 PUBLIC EXHIBITION REV. DESCRIPTIO | 25.09.2023<br>N DATE | APPROVED BY               | Z.CVITKOVIC   | 02.08.2024 | document, and must rely absolut<br>professional advice.  | tely on their own opinion and     | (Jacciona (L        | AECOM       | Occurity Glassification. Of Florat. Gensitive |               |         | PROJECT CONTRACT: | NELP DRAWING No.:             | 1   | E REVISION |
| REVISI                              | ONS                  |                           | APPROVALS     |            | DRAWN: -                                                 | SIZE: A3                          | SCALE: As indicated | CAD FILE: - |                                               |               |         | NORTH             | NEL-NTH-NNA-3900-EPU-DRG-3008 |     | 2          |