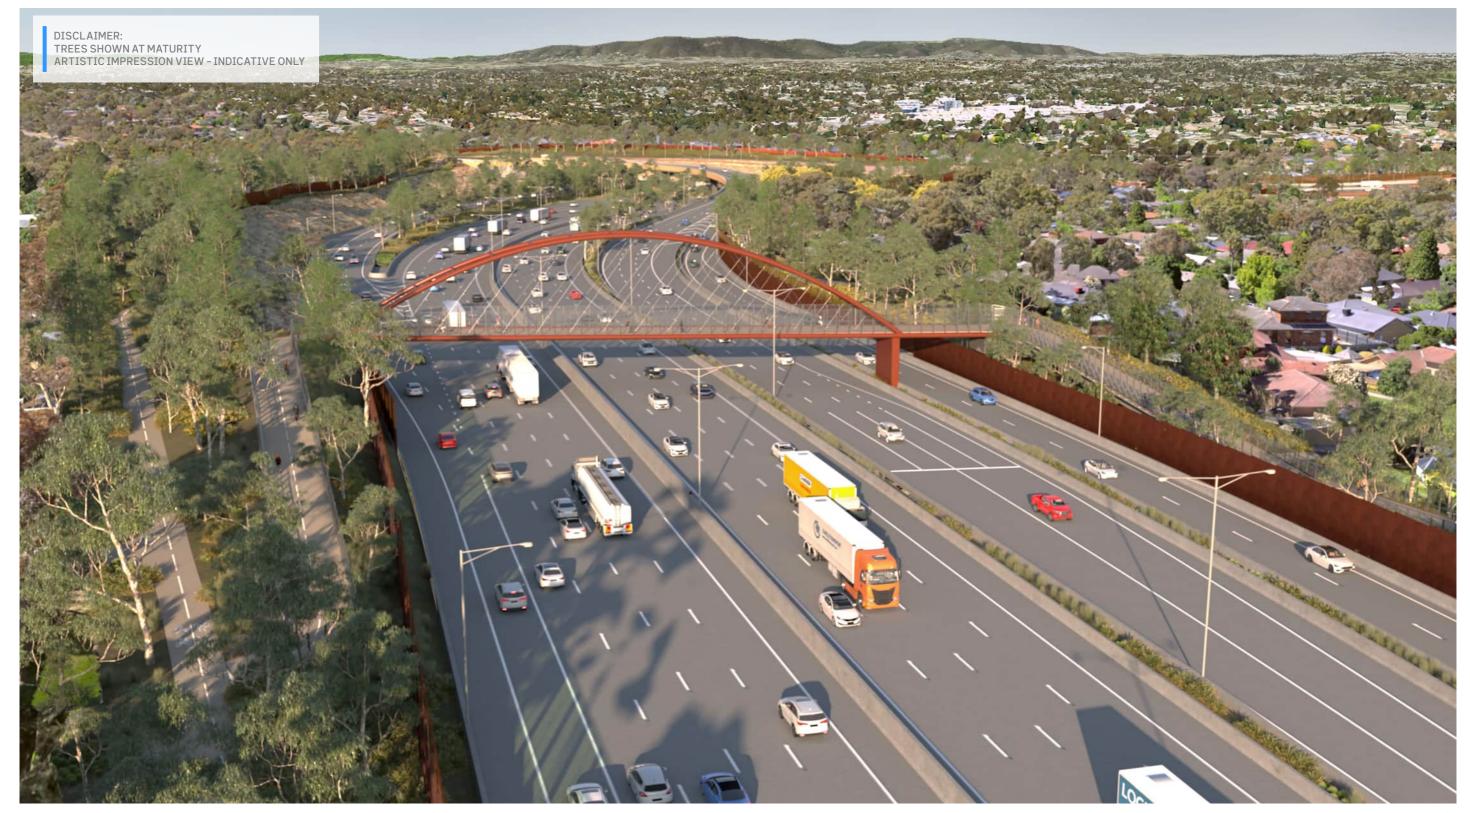

### R6 - M80 Interchange (view south-east)

#### DESIGN SUBJECT TO RELEVANT CODES AND STANDARDS

Figure 8: Visualisation R6 - M80 Interchange (view south-east)

| © North East Link Program           |                      |                           |               |            |                                                          |                                   |                     |             |                                               |               |         |                   | DOT No.:                      |     |            |
|-------------------------------------|----------------------|---------------------------|---------------|------------|----------------------------------------------------------|-----------------------------------|---------------------|-------------|-----------------------------------------------|---------------|---------|-------------------|-------------------------------|-----|------------|
|                                     |                      |                           | NAME          | DATE       | NELP DISC                                                | CLAIMER                           |                     |             | CHECK PRINT                                   | READY FOR ISS | UE DATE | l N               | ORTH EAST LINK PROGRAM        |     |            |
|                                     |                      | DRAFTING<br>CHECKED BY    | AMA / M80-RRA | 02.08.2024 | Conditions of Use. This Document has been develo         | ped for the purposes of the       |                     |             | DISCIPLINE DISCIPLINE                         |               |         | ATTACHMENT 3:     |                               |     |            |
| 4 UDLP FINAL SUBMISSION             | 02.08.202            |                           | D.MILLS       | 02.08.2024 | North East Link Project.<br>Recipients of this document: | ,,.,.,.                           |                     |             | DISCIPLINE                                    |               |         | LIDE              | BAN DESIGN VISUALISATIONS     |     |            |
| 3 UDLP FINAL SUBMISSION FOR REVIEW  | 29.01.2024           | ENGINEERING<br>CHECKED BY | E.CASTILLO    | 02.08.2024 | - are subject to obligations of cor                      | nfidentiality in relation to this |                     |             | DISCIPLINE BACKDRAFTED/CORRECTED              |               |         |                   |                               | >   |            |
| 2 UDLP FINAL SUBMISSION IEA         | 21.12.2023           | VERIFIED BY               | L.EVANS       | 02.08.2024 | document; and<br>- may not rely upon the informati       | on contained in this              | <u> </u>            |             | CONFIRMED                                     |               |         | R6 - M80          | O INTERCHANGE (VIEW SOUTH-EA  | ST) |            |
| 1 PUBLIC EXHIBITION REV. DESCRIPTIO | 25.09.2023<br>N DATE | APPROVED BY               | Z.CVITKOVIC   | 02.08.2024 | document, and must rely absolut<br>professional advice.  | tely on their own opinion and     | (Jacciona (L        | AECOM       | Occurity Glassification. Of Florat. Gensitive |               |         | PROJECT CONTRACT: | NELP DRAWING No.:             | 1   | E REVISION |
| REVISI                              | ONS                  |                           | APPROVALS     |            | DRAWN: -                                                 | SIZE: A3                          | SCALE: As indicated | CAD FILE: - |                                               |               |         | NORTH             | NEL-NTH-NNA-3900-EPU-DRG-3008 |     | 2          |