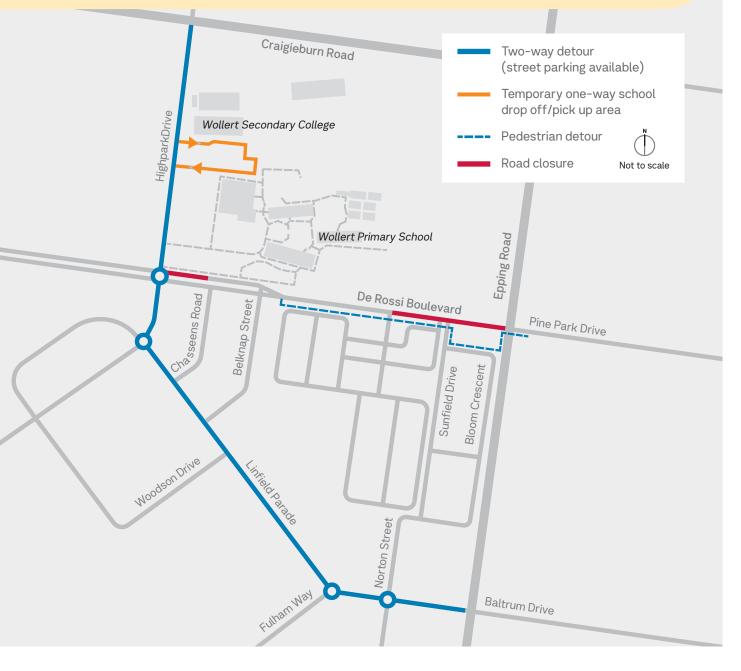

### **Temporary access changes**

From **Wednesday 15 January until late April 2025**, we'll need to close:

- De Rossi Boulevard at Epping Road
- Sunfield Drive at De Rossi Boulevard
- the eastbound lane of De Rossi Boulevard on the east side of Highpark Drive.

These closures are needed so we can safely upgrade the intersection and build new lanes.

During these works, access to Wollert Secondary College will be maintained via Linfield Parade and Highpark Drive.

Street parking will be available along Highpark Drive and Linfield Parade as short-term student pickup and drop-off points. Wollert Secondary College will make temporary changes to their car park to create a one-way drop-off and pick-up zone for the school.

Please refer to the map below for more information.