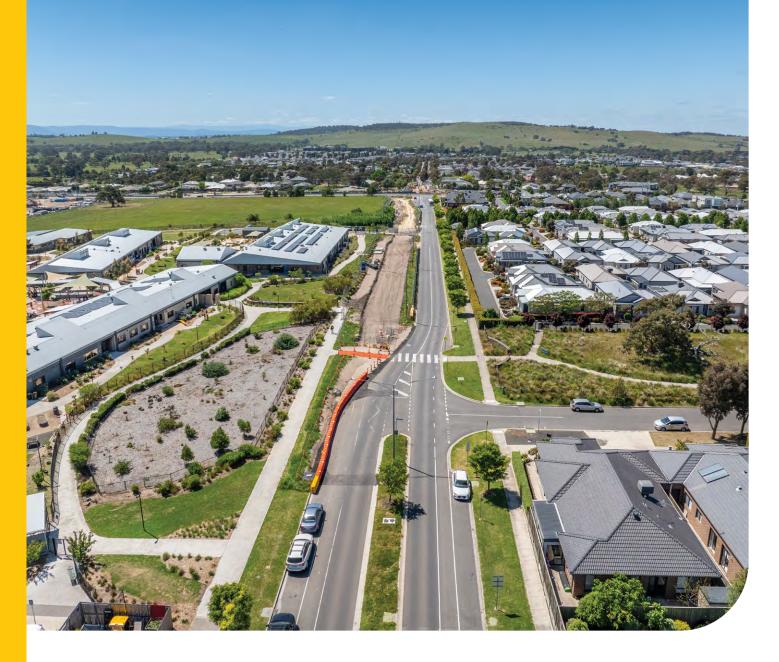

# **EPPING ROAD UPGRADE UPCOMING WORKS**

DECEMBER 2024

We're upgrading the Epping Road and De Rossi Boulevard intersection and building new lanes to make your journey more reliable and safer.

Image above: Progress on the construction of the new eastbound lane of De Rossi Boulevard.