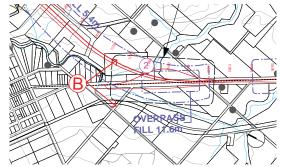

### Section 2, Location B, Western Highway, Ch. 12400

Map showing photomontage location

Existing photo

Map showing 3D overview of the proposed alignment. White arrows represent photomontatge camera location and angle of view. Existing and proposed vegetation is not modelled in the 3D model