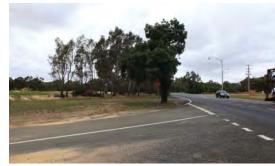

### Section 2, Location B, Western Highway, Ch. 12400

Map showing photomontage location

Existing photo

Map showing 3D overview of the proposed alignment. White arrows represent photomontatge camera location and angle of view. Existing and proposed vegetation is not modelled in the 3D model