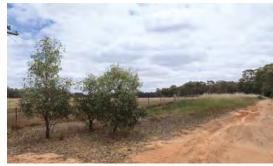

### Section 2, Location C, Western Highway, Ch. 14000

Map showing photomontage location

Existing photo

Map showing 3D overview of the proposed alignment. White arrows represent photomontatge camera location and angle of view. Existing and proposed vegetation is not modelled in the 3D model