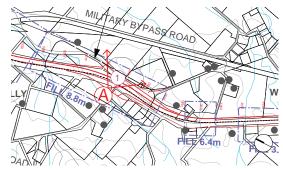

### Section 3, Location A, Garden Gully Road, Ch. 6000

g photomontage location

Existing photo

Map showing 3D overview of the proposed alignment. White arrows represent photomontatge camera location and angle of view. Existing and proposed vegetation is not modelled in the 3D model