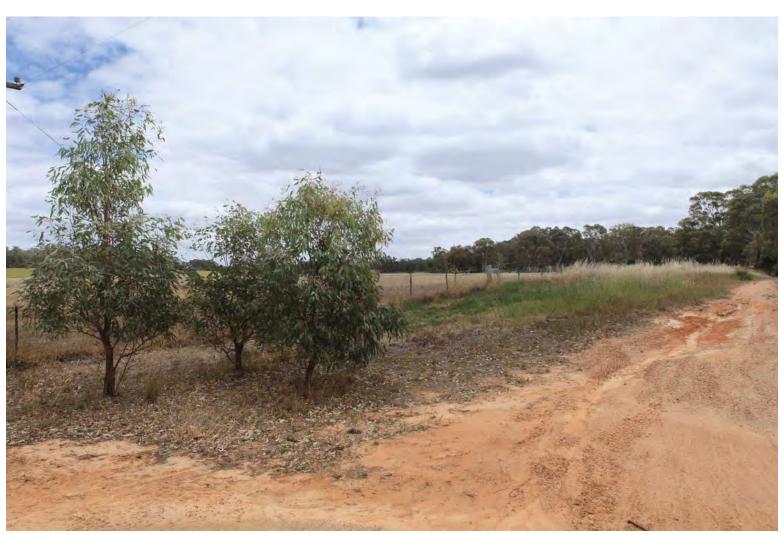

### Section 2, Location C, Western Highway, Ch. 14000

Map showing photomontage location

Existing photo

Map showing 3D overview of the proposed alignment. White arrows represent photomontatge camera location and angle of view. Existing and proposed vegetation is not modelled in the 3D model

Photomontage showing proposed alignment with post-seven year standard landscape mitigation

- The proposed landscape shown represents a post-seven year standard landscape mitigation
  Line markings are not shown
  Refer to section 4.2.1 for the description of the photomontage visualisation process