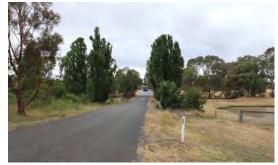

### Section 3, Location A, Garden Gully Road, Ch. 6000

g photomontage location

Existing photo

Map showing 3D overview of the proposed alignment. White arrows represent photomontatge camera location and angle of view. Existing and proposed vegetation is not modelled in the 3D model