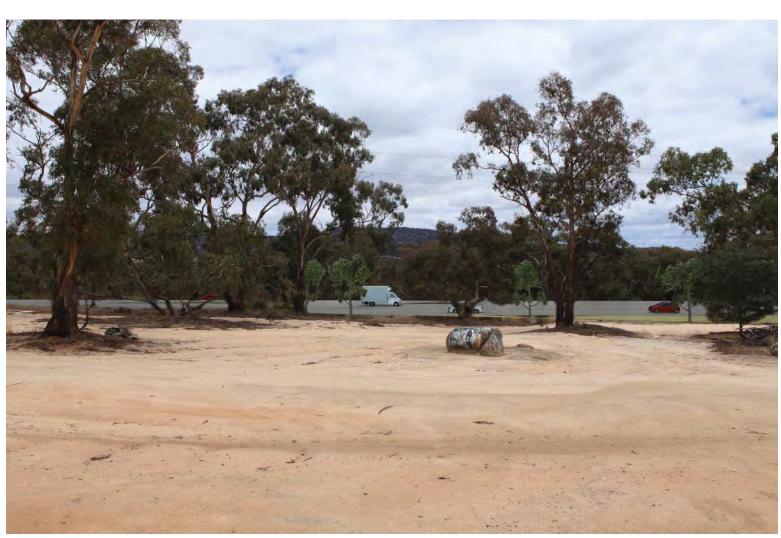

### Section 3, Location D, SIsters Rocks, Ch. 22650

Existing photo

Map showing 3D overview of the proposed alignment. White arrows represent photomontatge camera location and angle of view. Existing and proposed vegetation is not modelled in the 3D model