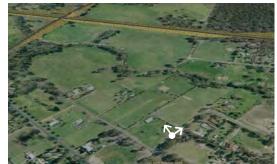

### Section 2, Location C, Western Highway, Ch. 14000

Map showing photomontage location

Existing photo

Map showing 3D overview of the proposed alignment. White arrows represent photomontatge camera location and angle of view. Existing and proposed vegetation is not modelled in the 3D model