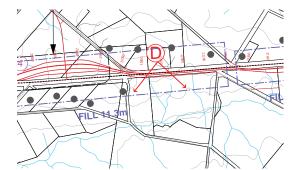

### Section 3, Location A, Garden Gully Road, Ch. 6000

g photomontage location

Existing photo

Map showing 3D overview of the proposed alignment. White arrows represent photomontatge camera location and angle of view. Existing and proposed vegetation is not modelled in the 3D model