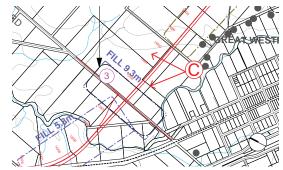

### Section 2, Location C, Western Highway, Ch. 14000

Map showing photomontage location

Existing photo

Map showing 3D overview of the proposed alignment. White arrows represent photomontatge camera location and angle of view. Existing and proposed vegetation is not modelled in the 3D model