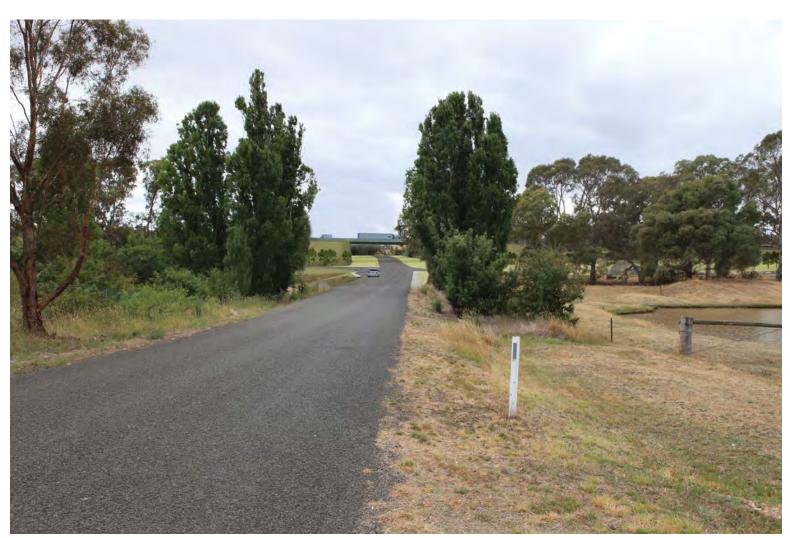

Photomontage showing proposed alignment with post-seven year standard landscape mitigation

- The proposed landscape shown represents a post-seven year standard landscape mitigation
  Line markings are not shown
  Refer to section 4.2.1 for the description of the photomontage visualisation process