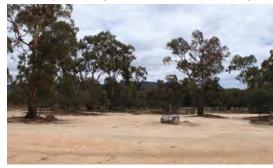

### Section 3, Location D, SIsters Rocks, Ch. 22650

Existing photo

Map showing 3D overview of the proposed alignment. White arrows represent photomontatge camera location and angle of view. Existing and proposed vegetation is not modelled in the 3D model