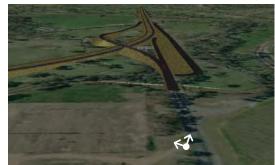

### Section 2, Location B, Western Highway, Ch. 12400

Map showing photomontage location

Existing photo

Map showing 3D overview of the proposed alignment. White arrows represent photomontatge camera location and angle of view. Existing and proposed vegetation is not modelled in the 3D model