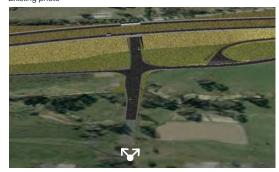

### Section 3, Location A, Garden Gully Road, Ch. 6000

g photomontage location

Existing photo

Map showing 3D overview of the proposed alignment. White arrows represent photomontatge camera location and angle of view. Existing and proposed vegetation is not modelled in the 3D model