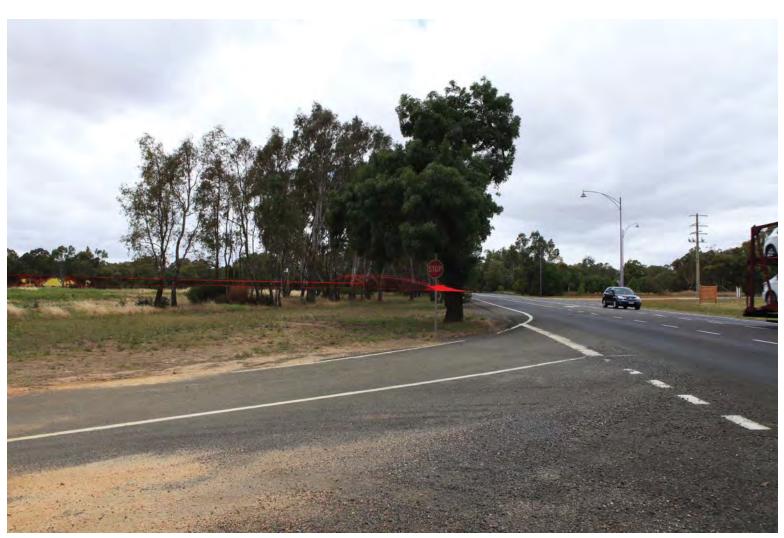

### Section 2, Location B, Western Highway, Ch. 12400

Map showing photomontage location

Existing photo

Map showing 3D overview of the proposed alignment. White arrows represent photomontatge camera location and angle of view. Existing and proposed vegetation is not modelled in the 3D model