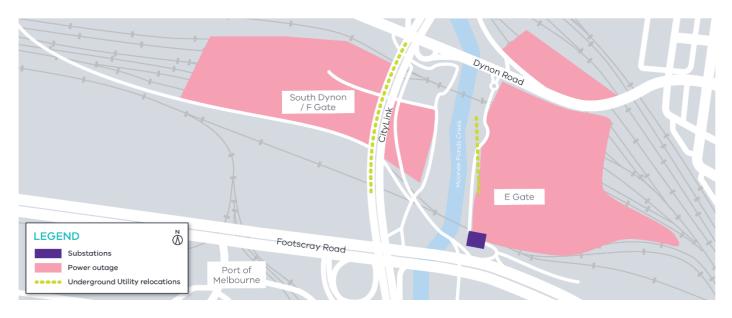

## South Dynon and E Gate 6.6kV Power outage – Sunday 17 November

Works are being undertaken by the West Gate Tunnel Project to relocate the 6.6kV power lines along the Moonee Ponds Creek, which distribute power to all tenants in E Gate and South Dynon. The relocation works require a full day power outage and this is planned to take place on **Sunday 17 November**.

Areas that will be impacted during these works include: E Gate, South Dynon and north of Dynon Road.

Rail operators impacted during these works include:

- Yarra Trams and MTM Depots,
- V/Line Maintenance, Bombardier,
- V/Line Fuel Point / Wash, Gemco Maintenance,
- VicTrack Operations,
- V/Line Comms Centre,
- V/Line Arrivals Centre and
- MTM Rollingstock Depot.

Please see map below for location details.