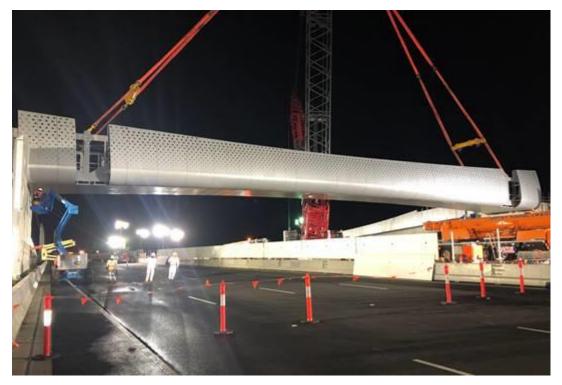

While there will be people working on the overpass until December to install the remaining cladding and lighting, we are pleased to let you know that from **Monday 9 November the overpass will be open for use.** 

## Courtesy shuttle bus service

From Monday 9 November when the new Rosala Avenue overpass is open, the courtesy shuttle bus service will stop operating in this area.

Rosala Avenue overpass is safely positioned across the West Gate Freeway.