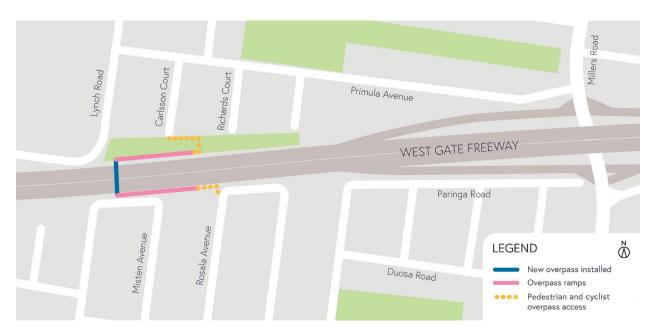

The new overpass provides an improved and safer connection for the community – with new lighting, security cameras and accessibility for all users.

It can be accessed via the new ramps on the south side of the freeway via Rosala Avenue, Altona North, and on the north side of the freeway via Carlsson Court, Brooklyn.

Please note that while there are new staircases, these will not be available for use at this time. As we will continue to be working on the overpass, a temporary set up will be in place which will require cyclists to dismount while using the overpass.