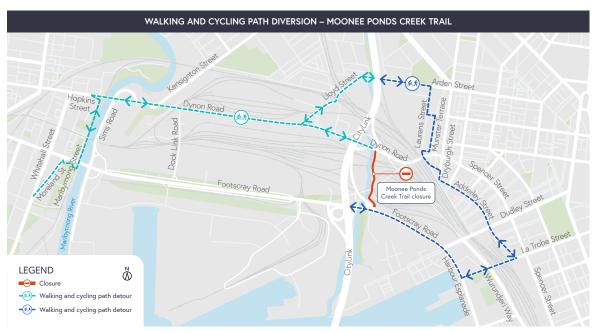

Pedestrians and cyclists are advised to follow the detour map provided below in order to safely continue their journey both north and south of the MPC trail.

|    | Impact                                                                                                                | Date                                                                                                                                                                                                      |
|----|-----------------------------------------------------------------------------------------------------------------------|-----------------------------------------------------------------------------------------------------------------------------------------------------------------------------------------------------------|
| 多方 | Walking and cycling detour Please see map below                                                                       | 7am to 5pm on Friday 18 November,<br>and from 7am to 5pm on Monday<br>21 November 2022<br>(no closure on 19 or 20 November)<br>*Works may continue on Tuesday 22<br>November 2022 for poor weather delays |
|    | Day-time works – bridge foundation  Low to medium noise levels expected from:  Column construction  Major crane lifts |                                                                                                                                                                                                           |